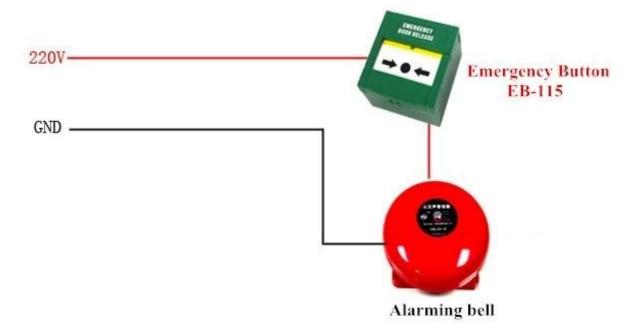

Introduction
SMOT

When the alarm occurs, press down button to alarm Switching status: normally open / normally closed

Color: Red / yellow / white / green optional

Standard Structure: fireproof material shell, easy installation Application types: security doors, escape door, security system