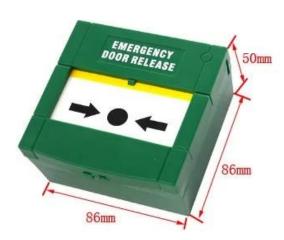

Parameter
SMQT

| Specification         |                      |  |
|-----------------------|----------------------|--|
| Dimensions            | 86L * 86W * 50H (mm) |  |
| Operating Voltage     | 30VDC                |  |
| Working current       | 2A                   |  |
| Pressure              | 250V                 |  |
| Operating temperature | -10 °C ~ 50 °C       |  |
| Colour                | Red / Green          |  |
| Reset mode            | automatic            |  |

## Dimesion Picture SMQT

● Installations SMQT

Features
SMQT

High Cost-Effective: 1.Advanced technology, quality assurance.

- 2. Structure is simple, modern design, easy to install.
- 3. Reasonable price.

Packing list SMOT