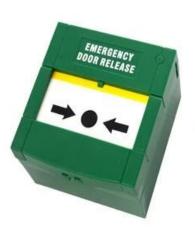

Introduction
SMOT

When the alarm occurs, press down button to alarm Switching status: normally open / normally closed

Color: Red / yellow / white / green optional

Standard Structure: fireproof material shell, easy installation Application types: security doors, escape door, security system