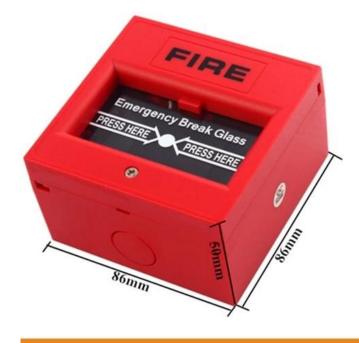

Parameter SMQT

| Dimensions           | 86L * 86W * 50H (mm)                     |
|----------------------|------------------------------------------|
| Output port          | NC / COM / NO                            |
| Application          | Security doors, escape door              |
| Optional accessories | Glass, transparent plastic surface cover |
| Working Temperature  | -10 °C ~ + 50 °C                         |
| Materials            | Fireproof ABS                            |
| Color                | White,green,red,yellow                   |

Introduction
SMOT

When the alarm occurs, break glass to alarm

Switching status: normally open / normally closed

Color: Red / yellow / white / green optional

Standard Structure: fireproof material shell, easy installation Application types: security doors, escape door, security system

Optional accessories: glass, transparent surface cover Processing panel: fireproof material, matte die-casting

Dimesion Picture SMQT

Installations
SMQT

■ Features SMQT

Manual fire alarm button, the structure is simple, modern design, easy installation. Be applicable In factories, warehouses,