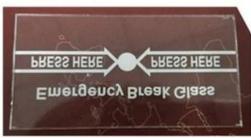

Introduction
SMOT

When the alarm occurs, break glass to alarm

Switching status: normally open / normally closed

Color: Red / yellow / white / green optional

Standard Structure: fireproof material shell, easy installation Application types: security doors, escape door, security system

Optional accessories: glass, transparent surface cover Processing panel: fireproof material, matte die-casting

Dimesion Picture SMQT

Installations
SMQT

■ Features SMQT

Manual fire alarm button, the structure is simple, modern design, easy installation. Be applicable In factories, warehouses,