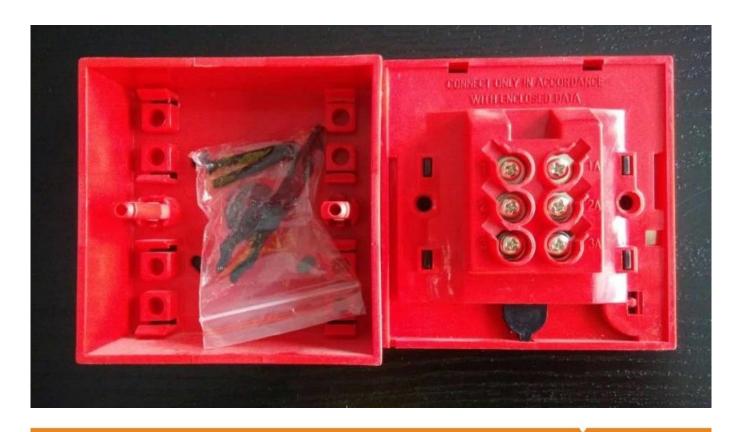

Optional accessories: glass, transparent surface cover Processing panel: fireproof material, matte die-casting

Dimesion Picture SMQT

Installations
SMQT

■ Features SMQT

Manual fire alarm button, the structure is simple, modern design, easy installation. Be applicable In factories, warehouses,

to replace parts started, simply reset with a key, you can re-use.

Glass

Packing list SMQT

| Qty          | 100pcs/ CTN          |
|--------------|----------------------|
| Carton size  | 47L * 39W * 30H (cm) |
| Gross weight | 17.44Kg              |