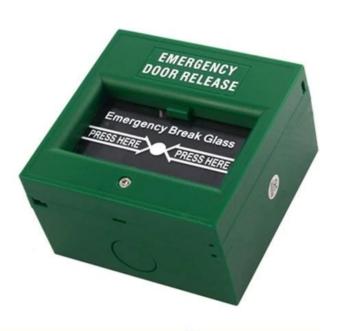

Introduction
SMOT

When the alarm occurs, break glass to alarm

Switching status: normally open / normally closed

Color: Red / yellow / white / green optional

Standard Structure: fireproof material shell, easy installation Application types: security doors, escape door, security system

Optional accessories: glass, transparent surface cover Processing panel: fireproof material, matte die-casting

Dimesion Picture SMQT

Installations
SMQT

■ Features SMQT

Manual fire alarm button, the structure is simple, modern design, easy installation. Be applicable In factories, warehouses,