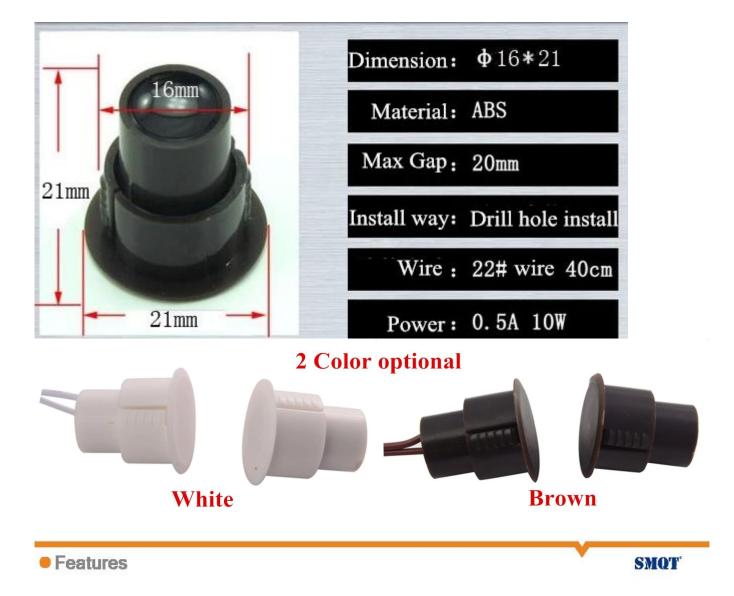

|  |
| Load current       | ≤500mA                             |  |
| Working Power      | ≤10W                               |  |
| Housing Material   | ABS fireproof material             |  |
| Shape color        | Brown / White                      |  |
| Scope              | Iron door or window                |  |
| product weight     | 24g                                |  |

### Introduction

SMQT

SMQT

**Feature**: Beautiful appearance, high vibration resistance **Material**:importABSshell;

Japan OKI reed switch; 1007# / 22 # 350mmUL wire Color: white, brown Working distance: 30-40mm Switch Type: NC --- normally closed (open circuit alarm) NO ---Normally open (path alarm) NO& NC --- normally open normally closed

### Fixed form: Embedded

Dimesion Picture



# Fire-proofing materials

Adopt ABS flame retardant material, fire retardant safer,connecting with 22 # wire, total length of 30 cm. Suitable for metal doors and cabinet door, etc.



## Waterproof seal

Using imported PC glue sealing, close the magnet and wiring, waterproof. and durable leakage, using more safe and more comfortable





## Strong magnetism

Magnetic strength, which can be installed directly drilling, stable performance.

### Packing list

| Specification          |                          |  |
|------------------------|--------------------------|--|
| Qty                    | 500 / box                |  |
| Packing Specifications | 37.5L * 29.5W * 20H (cm) |  |
| Packing weight         | 12.8Kg                   |  |



In the Office



### Exhibitions