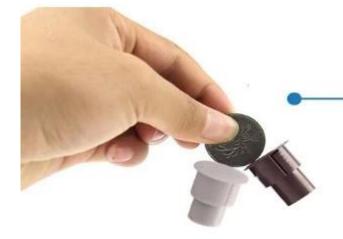

## Strong magnetism

Magnetic strength, which can be installed directly drilling, stable performance.