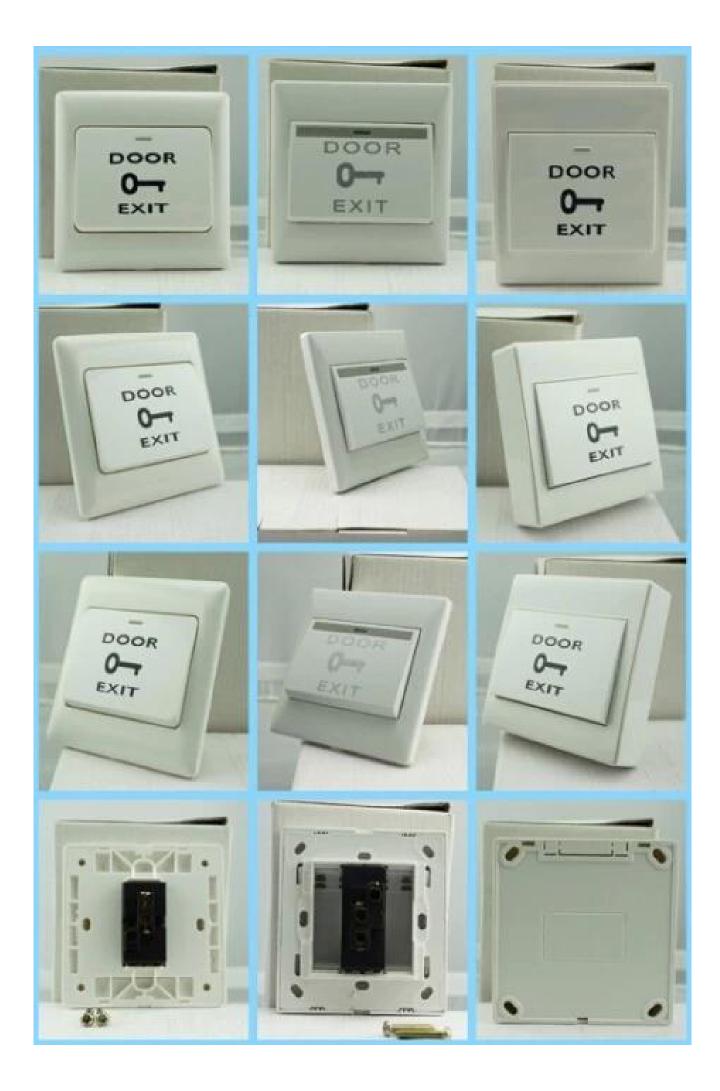

## • Parameter

SMQT

| Spcification           |                                                       |
|------------------------|-------------------------------------------------------|
| Product name           | Plastic Door Release button                           |
| Model                  | EA-26A/B/C                                            |
| Dimensions A           | 86 * 86 * 20 (mm)                                     |
| Dimensions B           | 86 * 86 * 20 (mm)                                     |
| Dimensions C           | 86 * 86 * 30 (mm)                                     |
| Standard Structure     | Fireproof materials mixed resin                       |
| Electrical Performance | Current maximum durability 3A36VDC                    |
| Durability test        | Hundred thousand times aging tested                   |
| For Type               | Applicable hollow frames and submerged electrical box |
| Panel Processing       | Fireproof material naked surface treatment            |

## Introduction

SMQT

The door access control exit button switch with ABS plastic material and work with the access control system.

• Feature smor

**EA-26B** 

**EA-26C** 

Plastic Door release button
Fireproof ABS plastic panel
Passed 100000 times mechanical test
Suitable for access control system
Embedded bottom box is optional
2 years warranty, welcoem OEM