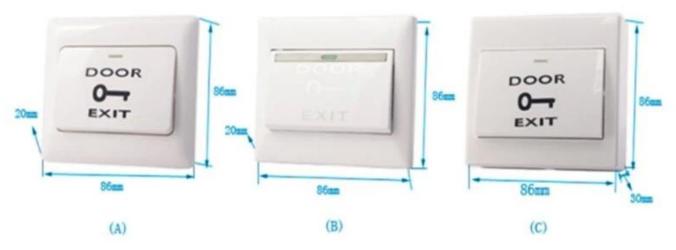

## • Parameter

SMQT

| Spcification           |                                                       |
|------------------------|-------------------------------------------------------|
| Product name           | Plastic Door Release button                           |
| Model                  | EA-26A/B/C                                            |
| Dimensions A           | 86 * 86 * 20 (mm)                                     |
| Dimensions B           | 86 * 86 * 20 (mm)                                     |
| Dimensions C           | 86 * 86 * 30 (mm)                                     |
| Standard Structure     | Fireproof materials mixed resin                       |
| Electrical Performance | Current maximum durability 3A36VDC                    |
| Durability test        | Hundred thousand times aging tested                   |
| For Type               | Applicable hollow frames and submerged electrical box |
| Panel Processing       | Fireproof material naked surface treatment            |