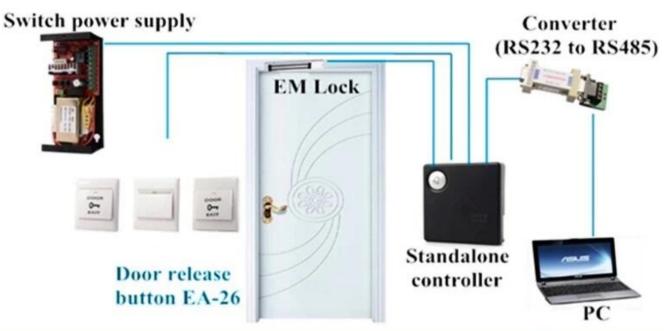

ucture     | Fireproof materials mixed resin                       |
| Electrical Performance | Current maximum durability 3A36VDC                    |
| Durability test        | Hundred thousand times aging tested                   |
| For Type               | Applicable hollow frames and submerged electrical box |
| Panel Processing       | Fireproof material naked surface treatment            |

## Introduction

SMQT

The door access control exit button switch with ABS plastic material and work with the access control system.



• Feature smor







**EA-26B** 



**EA-26C** 

Plastic Door release button
Fireproof ABS plastic panel
Passed 100000 times mechanical test
Suitable for access control system
Embedded bottom box is optional
2 years warranty, welcoem OEM

•Installation smot





• Packaging & shipping

SMQT



## • Office show

SMQT













Exhibition

**SMQT**