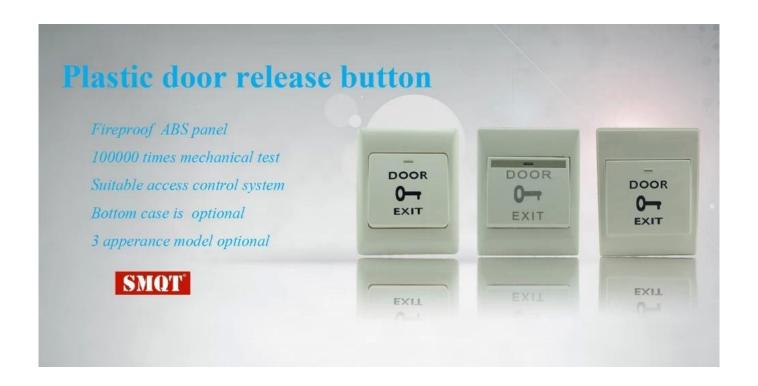

## Introduction

SMQT

The door access control exit button switch with ABS plastic material and work with the access control system.

• Feature smor

**EA-26B** 

**EA-26C** 

Plastic Door release button
Fireproof ABS plastic panel
Passed 100000 times mechanical test
Suitable for access control system
Embedded bottom box is optional
2 years warranty, welcoem OEM