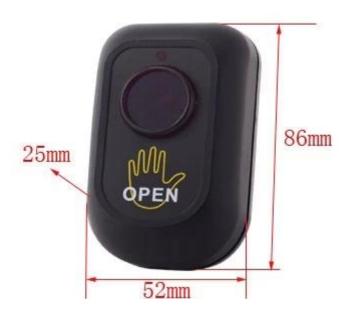

Parameter
SMOT

| Dimensions             | 85L * 52W * 25H (mm)                                  |
|------------------------|-------------------------------------------------------|
| Standard Structure     | Fireproof materials mixed resin                       |
| Electrical Performance | Current 3A @ 36VDC maximum durability                 |
| Contact output         | NO / NC / COM                                         |
| Durability test        | 500,000 times aging tested                            |
| For Type               | Applicable hollow frames and submerged electrical box |
| Temperature            | -10 ~ + 55 °C (14-131F)                               |
| Applicable humidity    | 0 to 95% (relative humidity)                          |
| Panel Processing       | Fireproof material naked surface treatment            |

The exit button switch are infrared button and door release button. The button used with the access control system.

Dimesion Picture SMOT

● Installations SMQT

• Features SMQT

Packing list SMOT

| Qty                    | 100 pieces / box         |
|------------------------|--------------------------|
| Packing Specifications | 46.5L * 37.5W * 28H (cm) |
| Packing weight         | 11.72Kg                  |