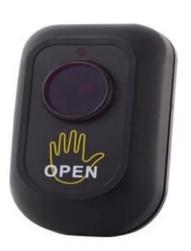

The exit button switch are infrared button and door release button. The button used with the access control system.

Dimesion Picture SMOT

● Installations SMQT

• Features SMQT

Packing list SMOT

| Qty                    | 100 pieces / box         |
|------------------------|--------------------------|
| Packing Specifications | 46.5L * 37.5W * 28H (cm) |
| Packing weight         | 11.72Kg                  |