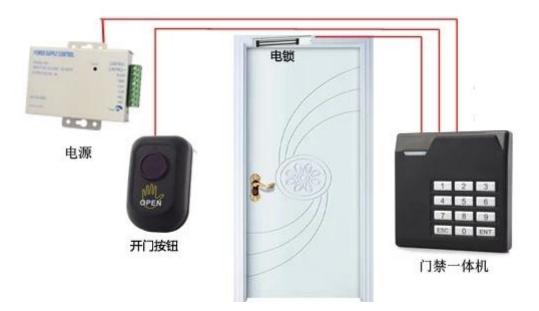

The exit button switch are infrared button and door release button. The button used with the access control system.

Dimesion Picture SMOT

● Installations SMQT

• Features SMQT

Packing list SMOT

| Qty                    | 100 pieces / box         |
|------------------------|--------------------------|
| Packing Specifications | 46.5L * 37.5W * 28H (cm) |
| Packing weight         | 11.72Kg                  |