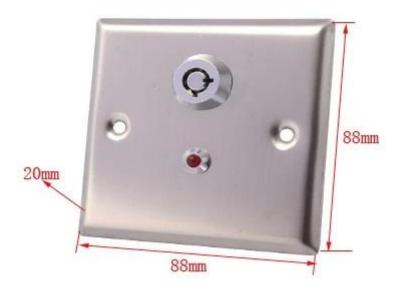

■ Parameter SMQT

| Dimensions             | 88 * 88 * 20 (mm)                           |
|------------------------|---------------------------------------------|
| Standard Structure     | Stainless steel panels, stainless steel key |
| Electrical Performance | Current maximum durability 3A36VDC          |
| Output node            | NC / COM                                    |
| Durability test        | Hundred thousand times aging tested         |
| For Type               | Hollow frames and submerged electrical box  |
| Security Type          | Surface water and anti-copying keys         |
| Panel Processing       | Stainless steel panels, brushed             |

## Dimesion Picture

SMQT

● Installations SMQT

• Features SMQT