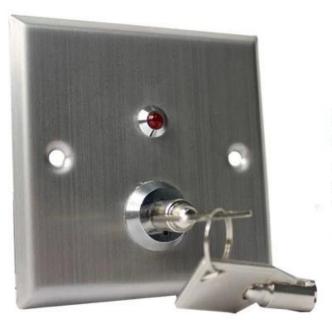

## Stainless steel Emergency door release button with key

With hight light LED, high quality stainless steal, waterproof surface design, long time working life, and the key cannot be copied. Stainless steel cover with spraying and printing, and special beautiful design