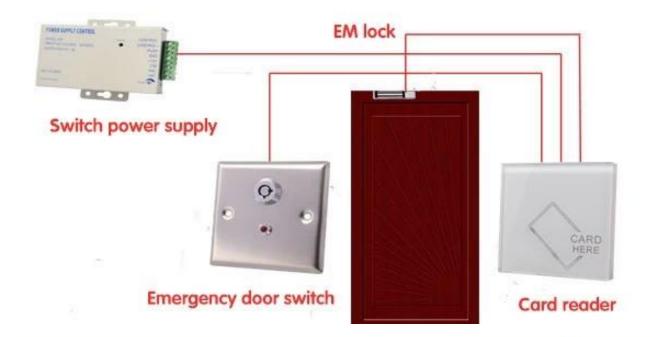

Introduction
SMQT

- 1 Luxury stainless steel panel, beautiful and durable copy protection keys,
- $2\ durability\ tested\ thousands\ of\ times\ more\ contact\ output,\ suitable\ for\ different\ types\ of\ locks\ requires\ advanced\ access\ control\ system$

supporting the designated products

- 3 Applicable hollow frames and submerged electrical box
- 4 waterproof and anti-surface latch keys complex
- 5 Applicable temperature:  $-10 \sim 55$  °C (14-131F) Applicable humidity:  $0 \sim 95\%$  (relative humidity)
- 6 stainless steel panel, pull profiling process