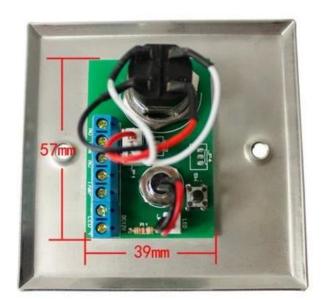

\ tested\ thousands\ of\ times\ more\ contact\ output,\ suitable\ for\ different\ types\ of\ locks\ requires\ advanced\ access\ control\ system$

supporting the designated products

- 3 Applicable hollow frames and submerged electrical box
- 4 waterproof and anti-surface latch keys complex
- 5 Applicable temperature:  $-10 \sim 55$  °C (14-131F) Applicable humidity:  $0 \sim 95\%$  (relative humidity)
- 6 stainless steel panel, pull profiling process

## Dimesion Picture

SMQT



● Installations SMQT



• Features SMQT



## Stainless steel Emergency door release button with key

With hight light LED, high quality stainless steal, waterproof surface design, long time working life, and the key cannot be copied. Stainless steel cover with spraying and printing, and special beautiful design



## Packing list SMOT





| QTY          | 100pcs/CTN               |
|--------------|--------------------------|
| Package Size | 46.5L * 37.5W * 28H (cm) |
| Gross Weight | 10.1kg                   |