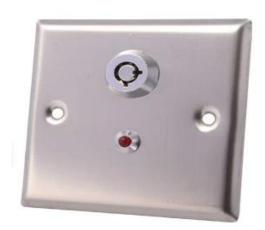

■ Parameter SMQT

| Dimensions             | 88 * 88 * 20 (mm)                           |
|------------------------|---------------------------------------------|
| Standard Structure     | Stainless steel panels, stainless steel key |
| Electrical Performance | Current maximum durability 3A36VDC          |
| Output node            | NC / COM                                    |
| Durability test        | Hundred thousand times aging tested         |
| For Type               | Hollow frames and submerged electrical box  |
| Security Type          | Surface water and anti-copying keys         |
| Panel Processing       | Stainless steel panels, brushed             |

Introduction
SMQT

- 1 Luxury stainless steel panel, beautiful and durable copy protection keys,
- $2\ durability\ tested\ thousands\ of\ times\ more\ contact\ output,\ suitable\ for\ different\ types\ of\ locks\ requires\ advanced\ access\ control\ system$

supporting the designated products

- 3 Applicable hollow frames and submerged electrical box
- 4 waterproof and anti-surface latch keys complex
- 5 Applicable temperature:  $-10 \sim 55$  °C (14-131F) Applicable humidity:  $0 \sim 95\%$  (relative humidity)
- 6 stainless steel panel, pull profiling process

## Stainless steel Emergency door release button with key

With hight light LED, high quality stainless steal, waterproof surface design, long time working life, and the key cannot be copied. Stainless steel cover with spraying and printing, and special beautiful design