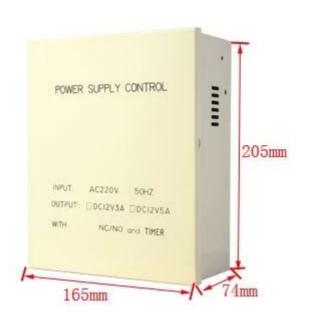

## Parameter

| Dimensions                        | 205L * 165W * 74H (mm)                                                              |
|-----------------------------------|-------------------------------------------------------------------------------------|
| The output voltage                | DC12V                                                                               |
| Output current                    | 3A                                                                                  |
| Delay setting                     | 0-15s                                                                               |
| Specially designed                | Double-pane glass, copper transformer, steel shell                                  |
| security function                 | Short circuit protection, anti-jamming                                              |
| Scope                             | Access control, building intercom systems, door button can be accessed              |
| Optional                          | Remote Control (remote control without interference from the open ground 80 meters) |
| Can be accessed by backup battery | 12V 7AH                                                                             |

## Dimesion Picture

SMQT

SMQT

SMOT'

Packing list

SMQT

| Qty                    | 10 / box             |
|------------------------|----------------------|
| Packing Specifications | 50L * 41W * 26H (cm) |
| Packing weight         | 25Kg                 |