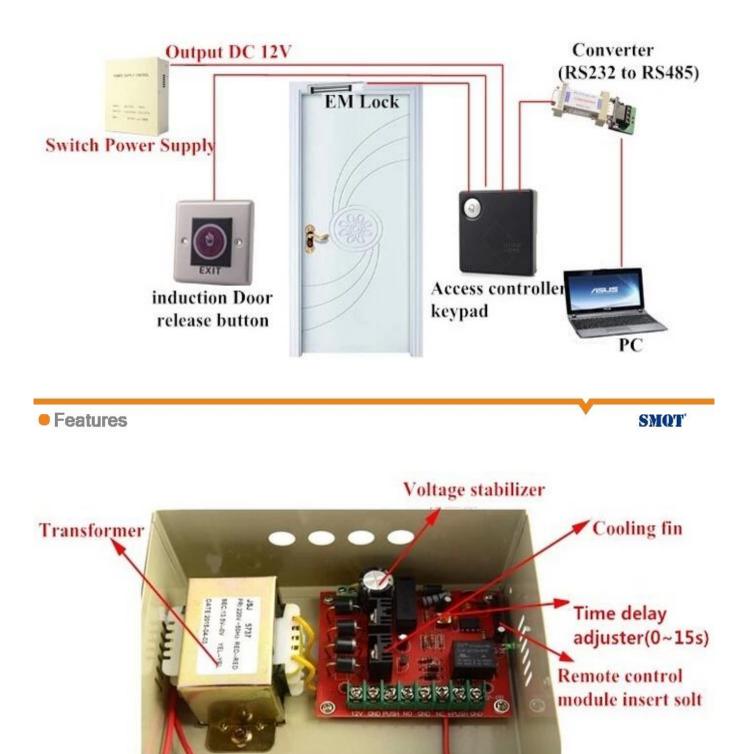

## Introduction

High quality 12 volt uninterrupted dc power supply ups.Access control power supply 12v 3Ah suit for Access control, building intercom systems, door button can be accessed

It can reduce the load of access controller, save project wiring, reducing failure risk. Let NC / NO<sup>×</sup>Output, can control various types of electric locks. Set time delay control circuit, lock time can be in 0-10 seconds, set open button input, can directly open the electric lock.

Automatic protection function, when the power short circuit accident occurs, the power is automatically disconnected temporarily or blown fuse.

Can be accessed battery can continue to supply after a power outage.

Suitable for building intercom, access control various entrances and exits.