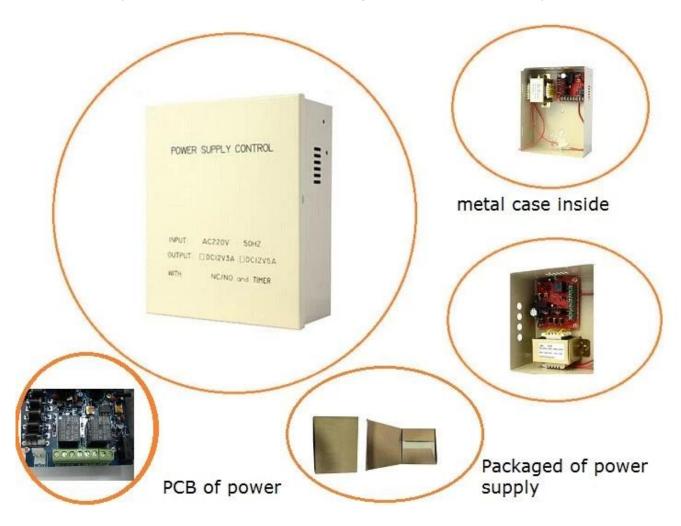

Introduction
SMQT

The power supply is 12 volt 5 amp switching power supply controller. This power supply can use the 12 volt rechargeable backup battery.

● Installations SMQT

• Features SMQT

It can reduce the load of access controller, save project wiring, reducing failure risk.

Let NC / NO™Output, can control various types of electric locks. Set time delay control circuit, lock time can be in 0-10 seconds,

set open button input, can directly open the electric lock.

Automatic protection function, when the power short circuit accident occurs, the power is automatically disconnected temporarily or blown fuse.

Can be accessed battery can continue to supply after a power outage. Suitable for building intercom, access control various entrances and exits.

• Office SMQT

Exhibitions
SMQT