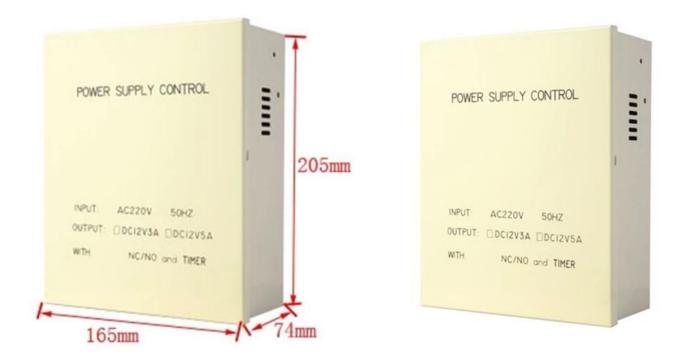

■ Parameter SMOT

| Dimensions                        | 205L * 165W * 74H (mm)                                                              |
|-----------------------------------|-------------------------------------------------------------------------------------|
| The output voltage                | DC12V                                                                               |
| Output current                    | ЗА                                                                                  |
| Delay setting                     | 0-15s                                                                               |
| Specially designed                | Double-pane glass, copper transformer, steel shell                                  |
| security function                 | Short circuit protection, anti-jamming                                              |
| Scope                             | Access control, building intercom systems, door button can be accessed              |
| Optional                          | Remote Control (remote control without interference from the open ground 80 meters) |
| Can be accessed by backup battery | 12V 7AH                                                                             |