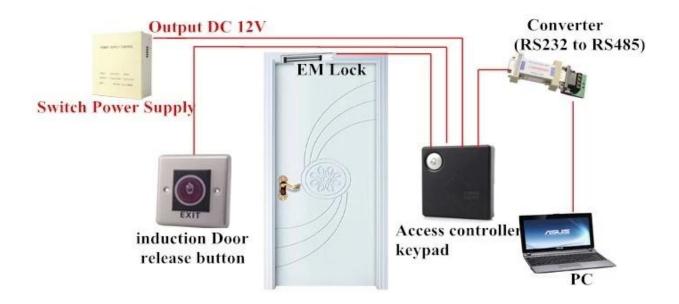

Introduction
SMQT

The power supply is 12 volt 5 amp switching power supply controller. This power supply can use the 12 volt rechargeable backup battery.

● Installations SMQT

• Features SMQT

It can reduce the load of access controller, save project wiring, reducing failure risk.

Let NC / NO™Output, can control various types of electric locks. Set time delay control circuit, lock time can be in 0-10 seconds,

set open button input, can directly open the electric lock.

Automatic protection function, when the power short circuit accident occurs, the power is automatically disconnected temporarily or blown fuse.

Can be accessed battery can continue to supply after a power outage. Suitable for building intercom, access control various entrances and exits.

• Office SMQT

Exhibitions
SMQT