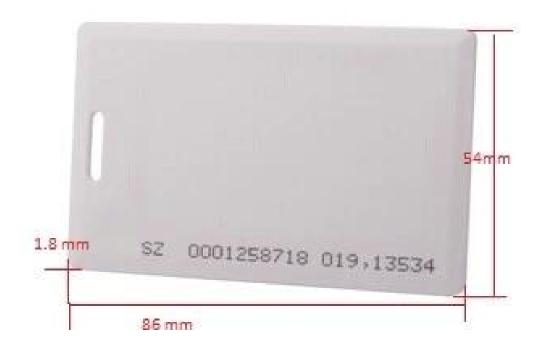

Parameter
SMQT

| Dimension: | 86*54*1.8[mm) |
|------------|---------------|
| Chip:      | EM            |
| Frequency: | 125KHZ[]      |
| Weight:    | 9g            |

Dimesion Picture

SMQT

ID smart card and magnetic card, like, are simply using the "card number"