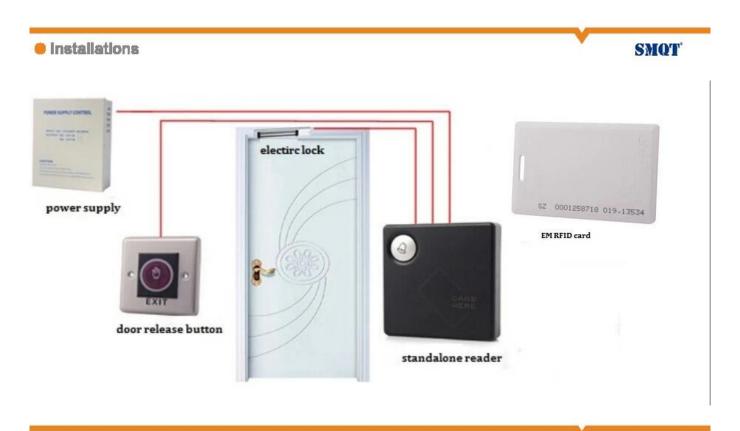

## **ID Thick Smart Card**

Introduction
SMQT

ID card mean " Identification Card ". EM 125 Khz RFID smart card use

with the door access control system standalone reader, WG card reader.

Proximity card is a non-written, with a fixed number.