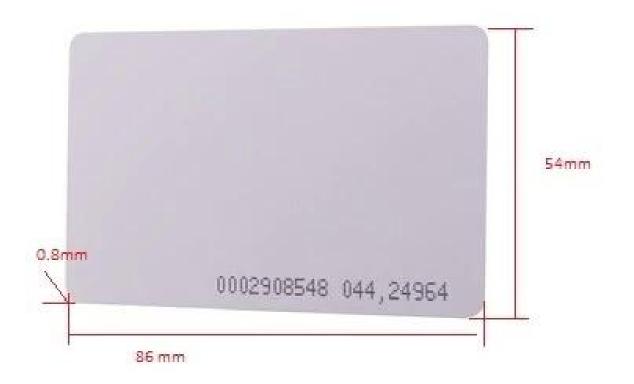

Parameter

SMQT

| Dimension: | 86*54*0.8[]mm) |
|------------|----------------|
| Chip:      | EM             |
| Frequency: | 125KHZ[]       |
| Weight:    | 9g             |

Dimesion Picture

SMQT

SMQT

Features