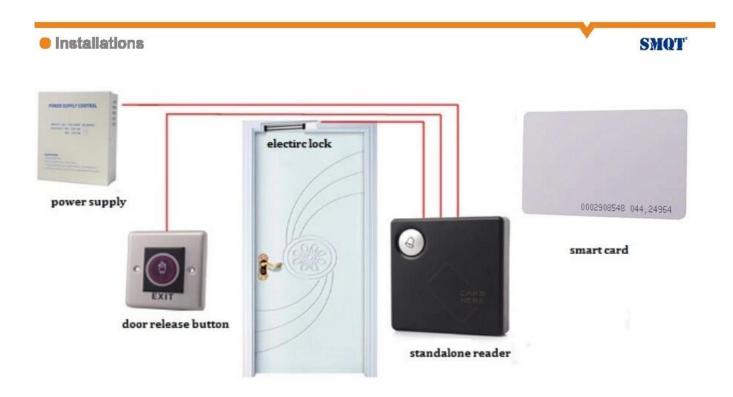

## ID Thin Smart Card

Introduction

ID card mean " Identification Card ". EM 125 Khz RFID smart card use

with the door access control system standalone reader, WG card reader.

Proximity card is a non-written, with a fixed number.