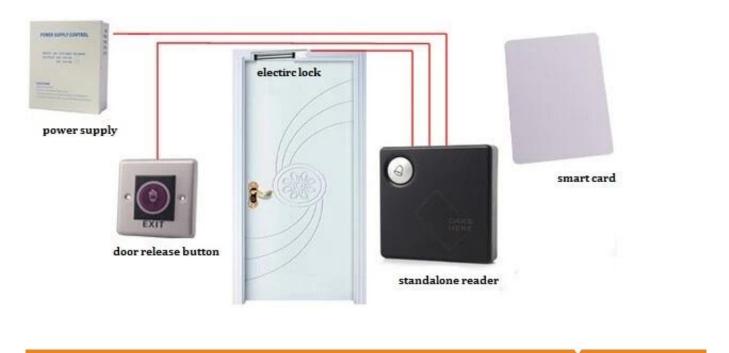

prepaid card membership, canteen charge card, bus card, highway fees, parking, residential access control and other RF card chip.

Smart card rfid card used with the access control with 13.56mhz ic reader. The rfid key is cheap smart card ic card.

## e installations

SMQT