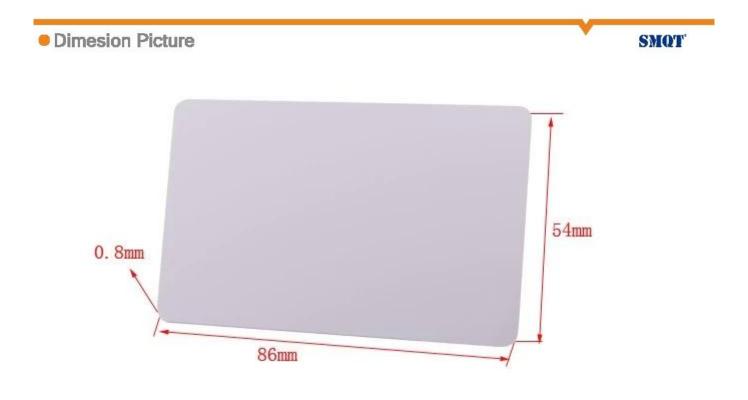

## Parameter

| Product Size       | 86L * 54W * 0.8H (mm) |
|--------------------|-----------------------|
| Product chip       | PHILIP                |
| Frequency Products | 13.56MHZ              |
| product weight     | 9g                    |
| Sensing distance   | 3 ~ 6cm               |