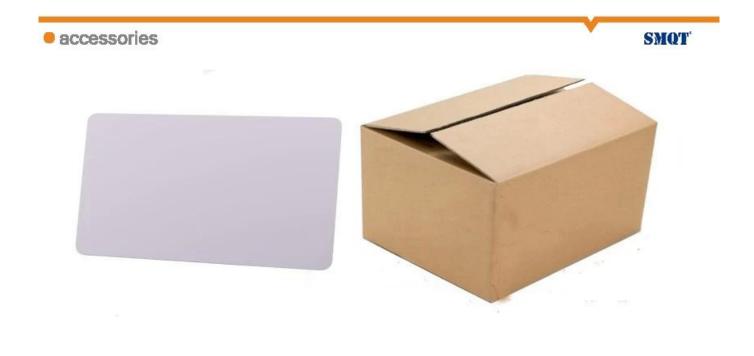

Packing list

SMQT

| Qty                    | 200 / box                |
|------------------------|--------------------------|
| Packing Specifications | 40.5L * 25W * 20.5H (cm) |
| Packing weight         | 15.06Kg                  |