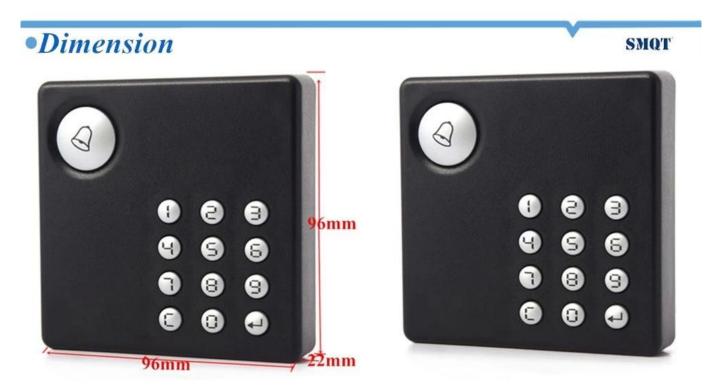

## • Parameter

| Product name          | OLED Scrren Standalone Access Controll Keypad                |
|-----------------------|--------------------------------------------------------------|
| Product number        | EA-82DK (black and white optional)                           |
| Operating Voltage     | $DC12V \pm DC3V$                                             |
| Power consumption     | <2W                                                          |
| Card Type             | 125KHZ ID                                                    |
| Reading distance      | 60mm                                                         |
| Store records         | 10000                                                        |
| registered user       | 10000                                                        |
| communication method  | RS485                                                        |
| Transmission rate     | 9600bps (N, 8,1)                                             |
| Storage memory        | 4MbitsFLASHMemory                                            |
| Dimensions            | 96L * 96W * 22H (mm)                                         |
| Housing Material      | PC                                                           |
| Operating temperature | -30 °C ~ + 65 °C                                             |
| Open the door         | Card / card + password / UID + password / common<br>password |