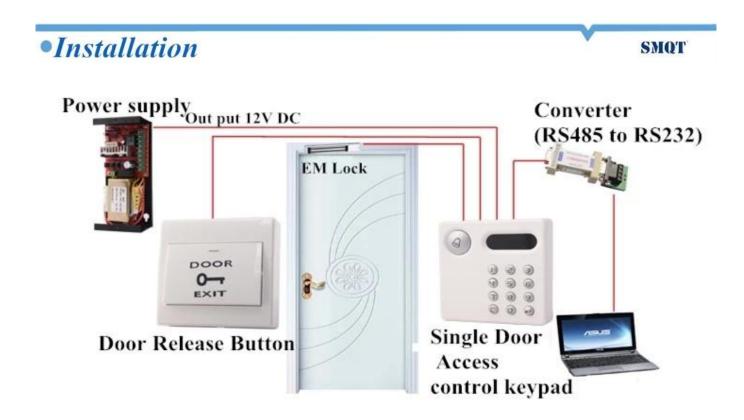

## Introduction

Rfid <u>door access control system</u> included keypad access controller panel,card reader,power supply,

rfid card,converter.This access management rfid door access with the access control and time attendance function.