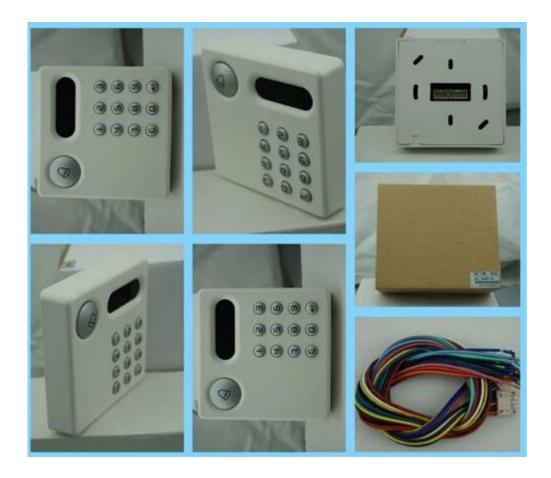

## Introduction

Rfid <u>door access control system</u> included keypad access controller panel,card reader,power supply,

rfid card,converter.This access management rfid door access with the access control and time attendance function.

13.Pluggable wiring, easy to install.

14.Freeware, simple and clear function, easy to operate.

2 Color optional OLED Screen Door bell button Wear-resisting number key Imported PC material shell

## • Office show

SMQT

SMQT