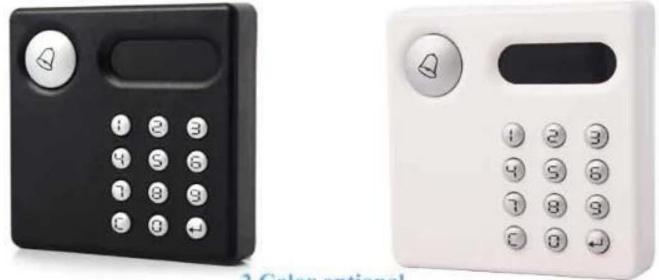

13.Pluggable wiring, easy to install.

14.Freeware, simple and clear function, easy to operate.

2 Color optional OLED Screen Door bell button Wear-resisting number key Imported PC material shell