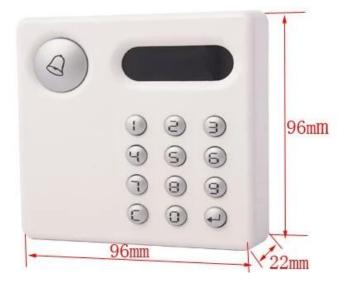

● Parameter SMQT

| Product number        | EA-92DK (black and white optional) |
|-----------------------|------------------------------------|
| Operating Voltage     | DC12V ± DC3V                       |
| Power consumption     | <1W                                |
| Card Type             | 125KHZ ID                          |
| Reading distance      | 60mm                               |
| Communication range   | 150m                               |
| communication method  | WG26 / 34                          |
| Transmission rate     | 1bit / ms                          |
| Keyboard Out          | 4bit / 8bit                        |
| Dimensions            | 96L * 96W * 22H (mm)               |
| Housing Material      | PC                                 |
| Operating temperature | -30 °C ~ + 65 °C                   |

Introduction
SMQT

The access control reader keypad is RFID card key access control system for door.It with Weigant 26/34 output.

Dimesion Picture SMOT

● Installations SMQT