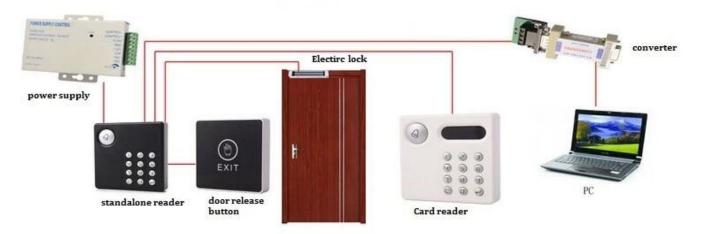

## This is the installation for the whole <u>door access control</u> <u>system</u> with our reader connection:

• Features SMOT

Unique design (patent appearance), the shell with a matte treatment, feel comfortable; with OLED screen, not reflective in the bright light and the screen with a perpetual calendar (set directly on the <u>reader</u>).