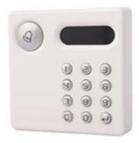

Introduction
SMQT

The access control reader keypad is RFID card key access control system for door.It with Weigant 26/34 output.

Dimesion Picture SMOT

● Installations SMQT

## This is the installation for the whole <u>door access control</u> <u>system</u> with our reader connection:

• Features SMOT

Unique design (patent appearance), the shell with a matte treatment, feel comfortable; with OLED screen, not reflective in the bright light and the screen with a perpetual calendar (set directly on the <u>reader</u>).