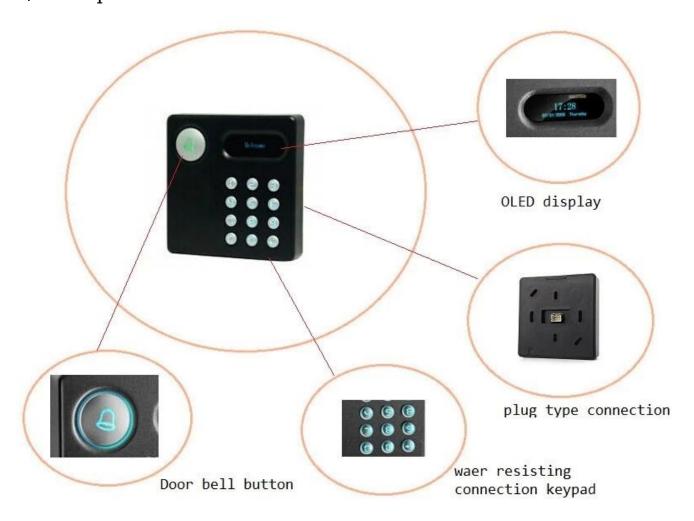

## This is the installation for the whole <u>door access control</u> <u>system</u> with our reader connection:

• Features SMOT

Unique design (patent appearance), the shell with a matte treatment, feel comfortable; with OLED screen, not reflective in the bright light and the screen with a perpetual calendar (set directly on the <u>reader</u>).

Using laser engraving technology, wear on the digital keyboard, prolonged use will not fall; more stylish

keyboard with energy-saving background light, packed doorbell button appears.

Communication WG26 / 34, can be converted by software.

High safety performance, with reverse current protection, tamper, lightning protection.

In line with European / Asian back box size fashion design, easy wiring.

The wg26 card reader with the rfid security system and time attendance system. This is the id card reader with the 125khz and 13.56mhz frequency.

## **Features**

- imported PC material, heat resistance, corrosion resistance is strong.
- 2. High safety performance, with tamper function.

- 3. Has a reverse current protection, lightning protection, anti-crash design, self-detection.
- 4. Pluggable wiring, easy to install.
- 5.Built-in card reader, but with WG signal output, external card reader (WG26 / 34), bi-directional swipe.