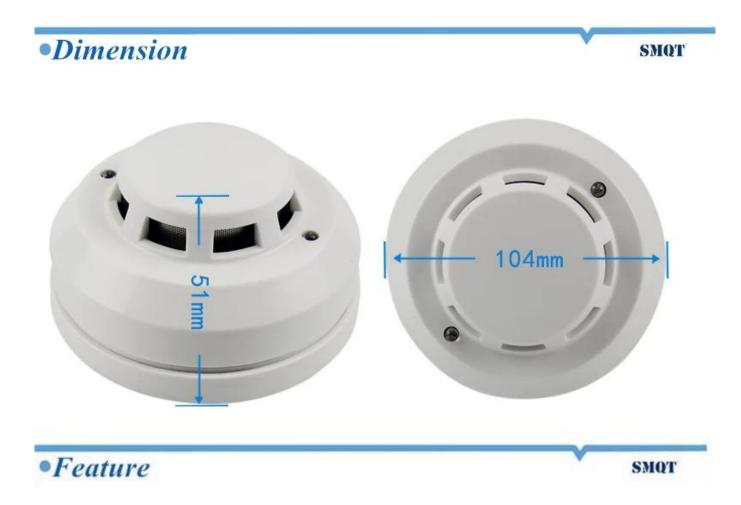

## • Parameter

| 0 |   | 0 |    |  |
|---|---|---|----|--|
| S | M | Q | Т. |  |

| Product name          | Photoelectric Smoke detector |  |
|-----------------------|------------------------------|--|
| Product model         | EB-117                       |  |
| Operating temperature | -10 °C ~ + 50 °C             |  |
| Alarm concentration   | 0.65 ~ 15.5% FT              |  |
| Working humidity      | 10 to 90%                    |  |
| Power supply          | DC12 / DC9V                  |  |
| Signal output         | NC / NO                      |  |
| Mounting              | Ceiling                      |  |
| shell Retardant resin |                              |  |
| Product Size          | Φ104 * 51 (mm)               |  |