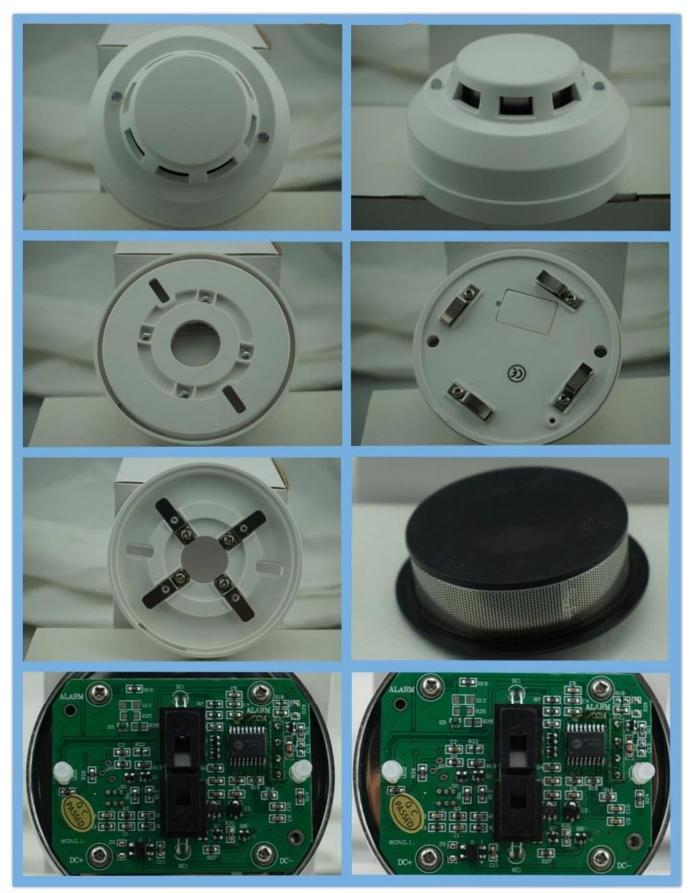

## • Parameter

| 0 |   | 0 |    |  |
|---|---|---|----|--|
| S | M | Q | Т. |  |

| Product name          | Photoelectric Smoke detector |  |
|-----------------------|------------------------------|--|
| Product model         | EB-117                       |  |
| Operating temperature | -10 °C ~ + 50 °C             |  |
| Alarm concentration   | 0.65 ~ 15.5% FT              |  |
| Working humidity      | 10 to 90%                    |  |
| Power supply          | DC12 / DC9V                  |  |
| Signal output         | NC / NO                      |  |
| Mounting              | Ceiling                      |  |
| shell Retardant resin |                              |  |
| Product Size          | Φ104 * 51 (mm)               |  |

Introduction

SMQT

Wireless emergency strobe alarm siren output is  $9\mathrm{V}$  and  $12\mathrm{V}$  DC used for alarm system.

1. This product is non-coding type smoke detectors, and having a pair of switch output contacts, according to the actual need to select

the normally open or normally closed output. During normal operation, the indicator flashes once every nine seconds, alarm, indicator

light, and alarm output contacts operation.

- 2.Power reset / automatic reset optional
- 3. Promise of Power Input
- 4. Alarm output NCOptional

5.Network output / LED indicates an alarm

- 6.SMT process, strong stability
- 7.Dustproof, anti-mosquito, anti-white light interference design
- 8.Metal shielding, RFI (20V / m-1GHz)

• Office show

SMQT