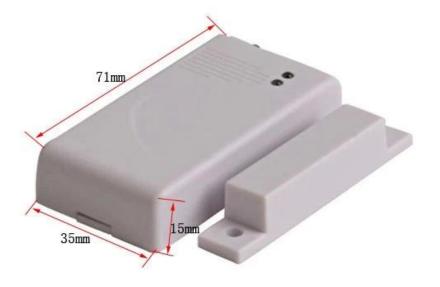

Dimesion Picture SMOT

• Installations SMQT

- 1. Emitter and magnetic stripe with two-side glue stick on the door and door frame,
- 2. as far as possible between closed without gap Suitable for wood door/window or glass door/window.