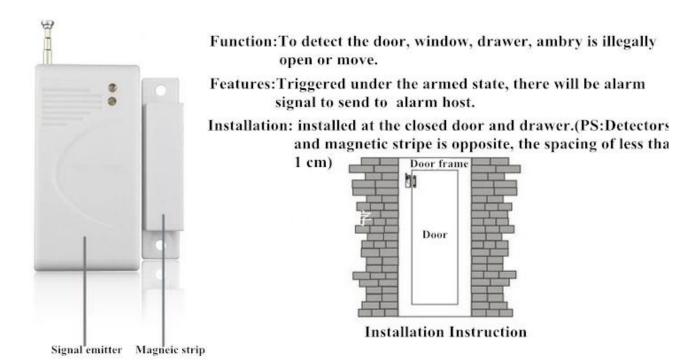

Dimesion Picture SMOT

• Installations SMQT

- 1. Emitter and magnetic stripe with two-side glue stick on the door and door frame,
- 2. as far as possible between closed without gap Suitable for wood door/window or glass door/window.