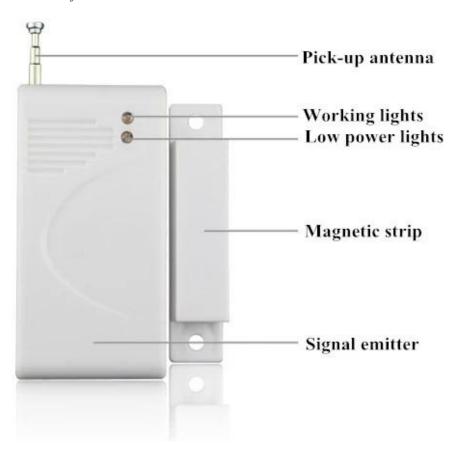

■ Introduction SMQT

Wireless door sensor is a kind of security systems accessories, a very popular device, wireless door sensor work very reliable, compact, especially the work by wireless way, makes the installation and use very convenient and flexible.