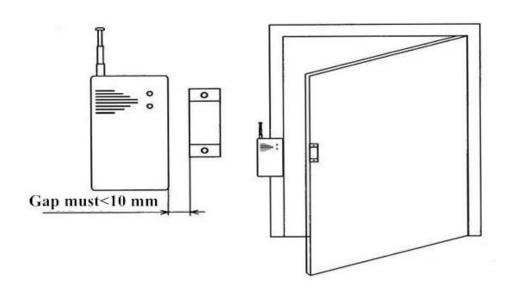

Dimesion Picture SMOT

• Installations SMQT

- 1. Emitter and magnetic stripe with two-side glue stick on the door and door frame,
- 2. as far as possible between closed without gap Suitable for wood door/window or glass door/window.