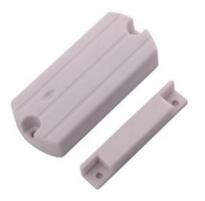

Introduction
SMQT

1, single-chip circuit design, intelligent processing, stable and reliable.

- 2, with low-voltage detection function.
- 3, the radio frequency wireless transmitter supporting the use of the control panel.
- 4, compact design, good looks, easy installation.
- 5, monitor and control all kinds of doors and windows and off.