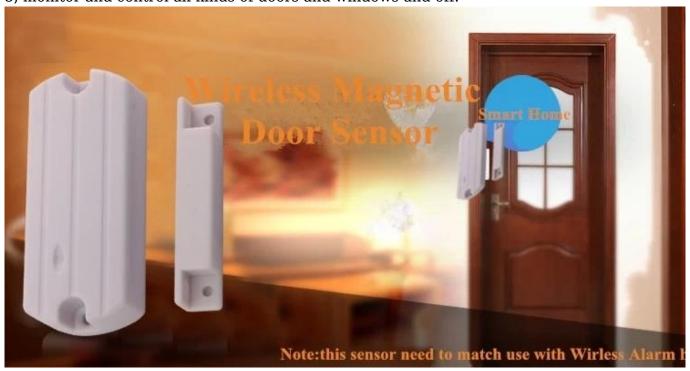

Introduction
SMQT

1, single-chip circuit design, intelligent processing, stable and reliable.

- 2, with low-voltage detection function.
- 3, the radio frequency wireless transmitter supporting the use of the control panel.
- 4, compact design, good looks, easy installation.
- 5, monitor and control all kinds of doors and windows and off.

## ▲ Installation

Selected installation area ondoor or window, then fixtured it with screws.

Note:The gap must<45mm.

The working environment should be dry and clean.

Packing list SMOT

| Packaging list |                               |  |
|----------------|-------------------------------|--|
| Product name   | Wireless Magnetic Door Sensor |  |
| Qty            | 200 pcs / box                 |  |
| Carton size    | 40 * 30 * 20 (cm)             |  |
| Weight         | 10Kg                          |  |