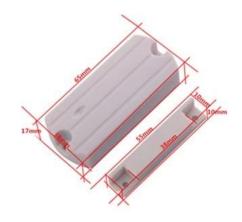

● Parameter SMQT

| Specification         |                                                     |
|-----------------------|-----------------------------------------------------|
| Product name          | Wireless Magnetic Door Sensor                       |
| Product model         | EB-130A                                             |
| Power supply          | 23A ,12V battery                                    |
| Quiescent Current     | ≤10UA                                               |
| Alarm current         | ≤25MA                                               |
| working environment   | Temperature of 10 °C ~ 50 °C Relative humidity ≤97% |
| Transmission Distance | Open area 100 m                                     |
| Dimensions            | 65 * 38 * 20 (mm)                                   |
| Installation location | Doors, windows                                      |
| Shell material        | ABS                                                 |

Dimesion Picture SMOT

● Installations SMQT