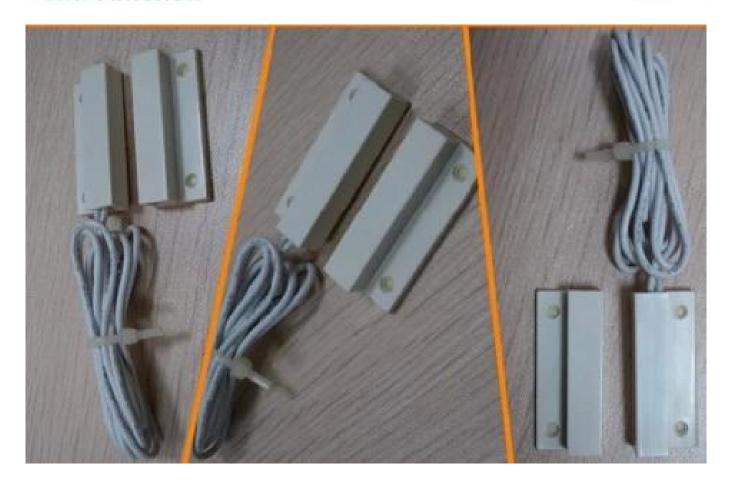

## Introduction

SMQT

The magnetic contact sensor with wired and wireless mode. This model is wired magnetic door contact switch

used in alarm security.Back of adhesive tape to provide easily installed in the door or window. Ideal security

office, home, shops, entrance. When someone illegally open door or window it immediately send an alarm signal,

the control panel receives the alarm signal immediately, the 120-decibel alarm sound.

The door magnetic contact sensor is used for door security system. The automatic door sensor is wired alarm door sensor.