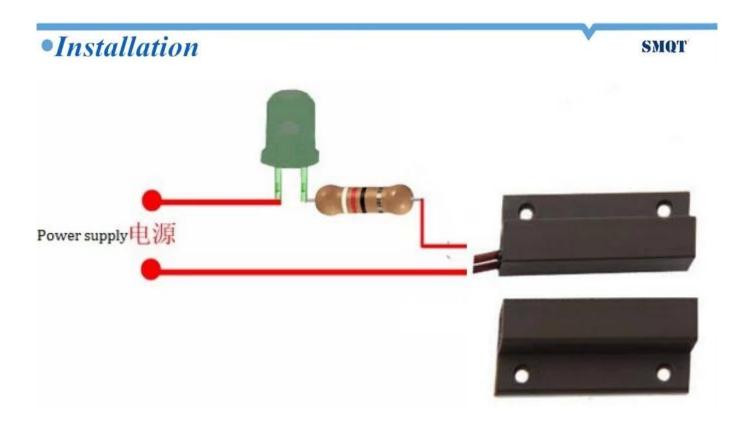

## Introduction

SMQT

The magnetic contact sensor with wired and wireless mode. This model is wired magnetic door contact switch

used in alarm security.Back of adhesive tape to provide easily installed in the door or window. Ideal security

office, home, shops, entrance. When someone illegally open door or window it immediately send an alarm signal,

the control panel receives the alarm signal immediately, the 120-decibel alarm sound.

The door magnetic contact sensor is used for door security system. The automatic door sensor is wired alarm door sensor.