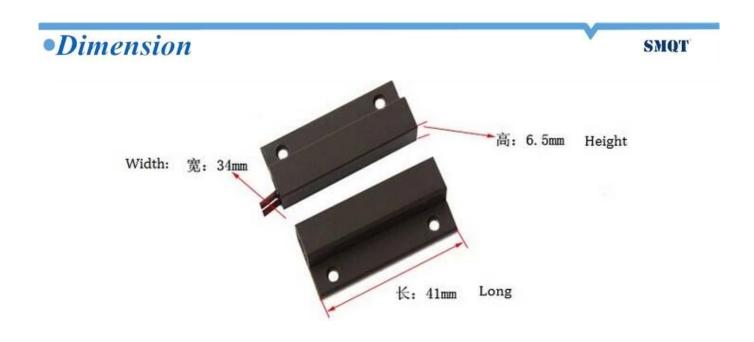

• Parameter smot

| Dimensions         | 41L * 34W * 6.5H (mm)        |
|--------------------|------------------------------|
| Connection         | NC / NO                      |
| Operating distance | 20 ± 5 (mm)                  |
| Maximum durability | ≤100VDC                      |
| Load current       | ≤500mA                       |
| Working Power      | ≤10W                         |
| Housing Material   | ABS fireproof material shape |
| Colour             | Brown / White                |
| Scope              | Non-ferrous door or window   |
| product weight     | 14g                          |