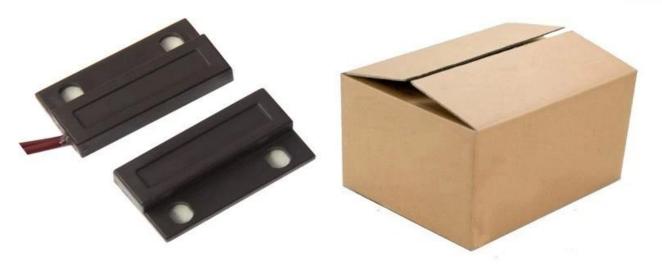

## Packing list SMQT

| Qty                    | 1600 / box               |
|------------------------|--------------------------|
| Packing Specifications | 19.84Kg                  |
| Packing weight         | 37.5L * 30W * 29.5H (cm) |