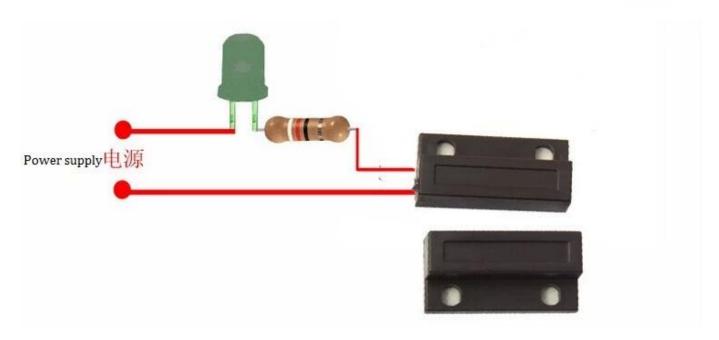

The wired door sensor with the 2 contact: NO. COM or NC .COM. This door contact switch has 2 color: Brown and White for choose.

Door and window magnetic contact sensor with 2 colors of white and black select horizontal door alarm door sensor. The door contact switch also can use on window.

## • Installations SMQT