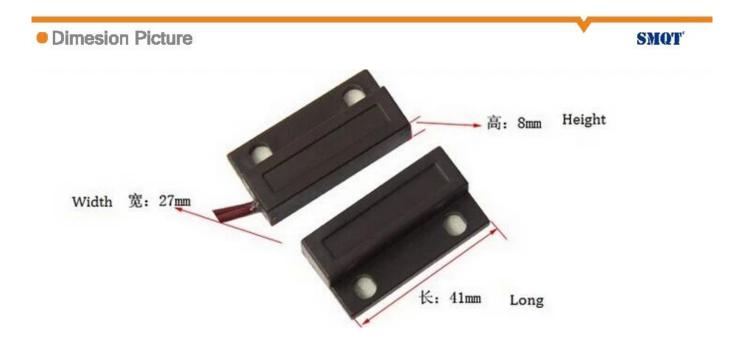

● Parameter SMOT

| Dimensions         | 41L * 27W * 8 (mm)              |
|--------------------|---------------------------------|
| Connection         | Normally open / normally closed |
| Operating distance | $20 \pm 5 \text{ (mm)}$         |
| Maximum pressure   | ≤100VDC                         |
| Load current       | ≤500mA                          |
| Working Power      | ≤10W                            |
| Housing Material   | ABS fireproof material          |
| Shape color        | Brown / White                   |
| Scope              | Non-ferrous door or window      |
| product weight     | 12g                             |