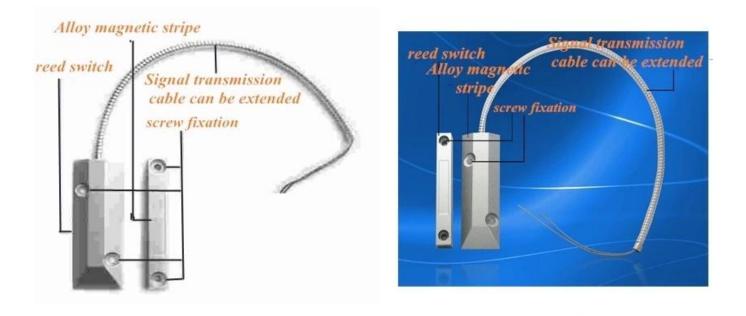

damage the surface of silver plating to prevent oxidation of the product, with a beautiful effects, line edge trapezoidal design can avoid being

damaged forklifts, stainless steel protection tube can enhance product safety and reliability, the bracket can be adjusted shutter doors on the ground sensing distance iron switch.

Features

SMQT