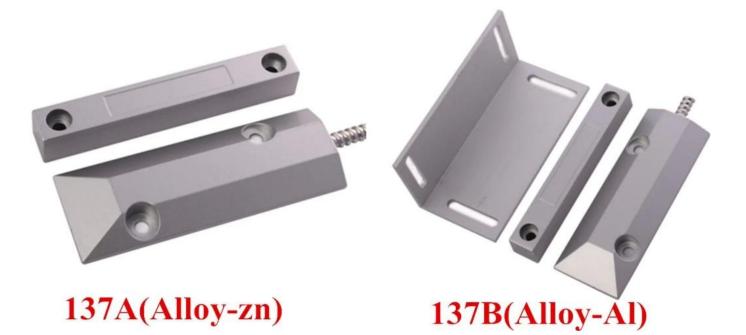

## Parameter

| Specification      |                                 |                                 |  |  |
|--------------------|---------------------------------|---------------------------------|--|--|
| Product name       | Shutter Door Magnetic Contact   | Shutter Door Magnetic Contact   |  |  |
| Model number       | EB-137A/B                       | EB-137A/B                       |  |  |
| Dimensions         | 106L * 38W * 10H (mm)           | 106L * 38W * 10H (mm)           |  |  |
| Connection         | Normally open / normally closed | Normally open / normally closed |  |  |
| Operating distance | 60 ± 10 (mm)                    | 60 ± 10 (mm)                    |  |  |
| Maximum pressure   | ≤100VDC                         | ≤100VDC                         |  |  |
| Load current       | ≤500mA                          | ≤500mA                          |  |  |
| Working Power      | ≤10W                            | ≤10W                            |  |  |
| Housing Material   | A zinc alloy B with bracket     | A zinc alloy B with bracket     |  |  |
| Scope              | Shutter doors                   | Shutter doors                   |  |  |
| Product weight     | 254g / 154g                     | 254g / 154g                     |  |  |