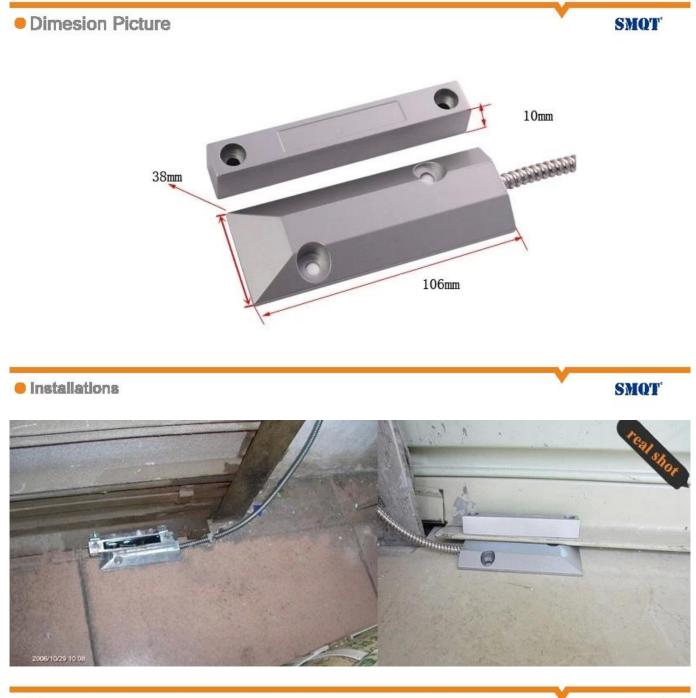

## Parameter

| Specification      |                                 |                                 |  |  |
|--------------------|---------------------------------|---------------------------------|--|--|
| Product name       | Shutter Door Magnetic Contact   | Shutter Door Magnetic Contact   |  |  |
| Model number       | EB-137A/B                       | EB-137A/B                       |  |  |
| Dimensions         | 106L * 38W * 10H (mm)           | 106L * 38W * 10H (mm)           |  |  |
| Connection         | Normally open / normally closed | Normally open / normally closed |  |  |
| Operating distance | 60 ± 10 (mm)                    | 60 ± 10 (mm)                    |  |  |
| Maximum pressure   | ≤100VDC                         | ≤100VDC                         |  |  |
| Load current       | ≤500mA                          | ≤500mA                          |  |  |
| Working Power      | ≤10W                            | ≤10W                            |  |  |
| Housing Material   | A zinc alloy B with bracket     | A zinc alloy B with bracket     |  |  |
| Scope              | Shutter doors                   | Shutter doors                   |  |  |
| Product weight     | 254g / 154g                     | 254g / 154g                     |  |  |

linstallations

SMQT

SMQT

Shutter door magnetic contact is intended to provide an alarm signal output garages, warehouses, factories, shops and other complex

environments, typically made of aluminum alloy and zinc alloy, can work in harsh environments, seismic effect is strong, durable, easy to

damage the surface of silver plating to prevent oxidation of the product, with a beautiful effects, line edge trapezoidal design can avoid being

damaged forklifts, stainless steel protection tube can enhance product safety and reliability, the bracket can be adjusted shutter doors on the ground sensing distance iron switch.