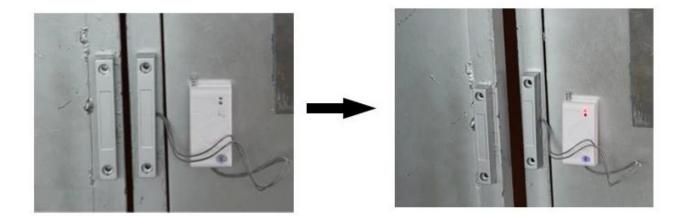

### Introduction

Magnetic switch consists of two parts and the magnet switch, switch sections connected by a reed switch by lead, stereotypes package is made;

the magnet portion of the corresponding magnetic field strength of the magnet is wrapped in plastic or metal housing. When two or separately

close to a certain distance, thereby causing breaking switch sensing changes in body position. Waterproof seal, high adsorption, responsive, beautiful appearance.

magnetic contact is also referred to as door sensor and door switch. It works with security alarm systems and door access control is systems. We