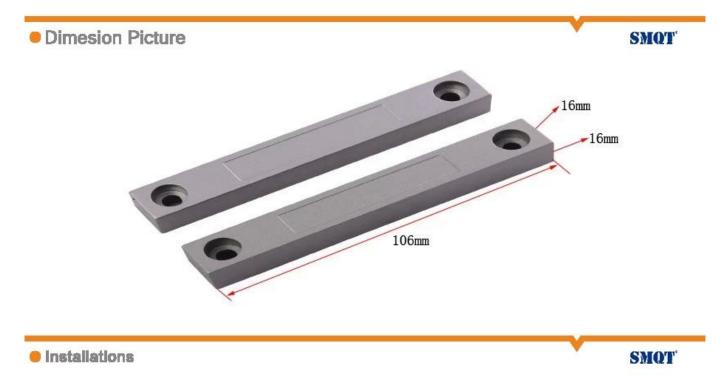

### Parameter

| Dimensions         | 106 * 16 * 16 (mm)              |  |
|--------------------|---------------------------------|--|
| connection         | Normally open / normally closed |  |
| operating distance | $50 \pm 10 \text{ (mm)}$        |  |
| Maximum pressure   | ≤100VDC                         |  |
| load current       | ≤500mA                          |  |
| working Power      | ≤10W                            |  |
| housing Material   | A zinc alloy B ABS              |  |
| shape color        | silver                          |  |
| scope              | Iron door or window             |  |
| product weight     | 158g / 62g                      |  |