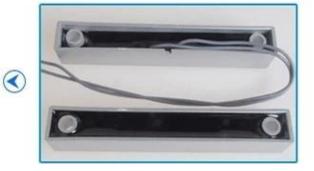

### Introduction

Magnetic switch consists of two parts and the magnet switch, switch sections connected by a reed switch by lead, stereotypes package is made;

the magnet portion of the corresponding magnetic field strength of the magnet is wrapped in plastic or metal housing. When two or separately

close to a certain distance, thereby causing breaking switch sensing changes in body position. Waterproof seal, high adsorption, responsive, beautiful appearance.

magnetic contact is also referred to as door sensor and door switch. It works with security alarm systems and door access control is systems. We