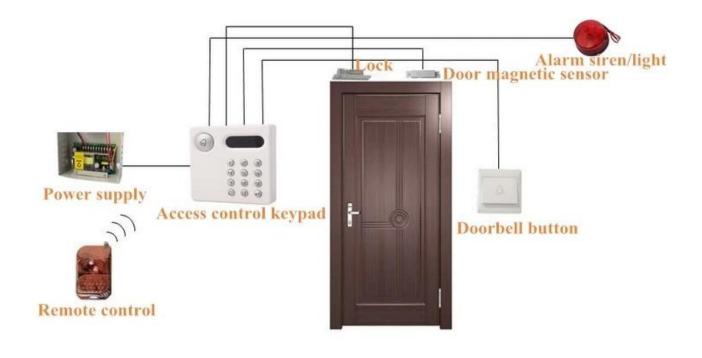

en / normally closed                    |
| Operating distance | 15-20 (mm)                                         |
| Maximum pressure   | ≤100VDC                                            |
| Load current       | ≤500mA                                             |
| Working Power      | ≤10W                                               |
| Housing Material   | ABS                                                |
| Shell color        | white                                              |
| Suitable for       | Wooden doors and windows / wooden doors            |

### Introduction

With high-quality double-sided adhesive fixed, fixed and convenient. Fire retardant materials, safe and reliable.

High magnetic magnet, with high-quality reed, making it more agile and efficient.



SMQT'



Features



Fire-proofing materials



ABS shell, safe and reliable.

## With the screw

Screws and double-sided adhesive fixed installation, stable and reliable.



# High sensitivity

High quality magnets with high quality dry reed pipe, more sensitive, more efficient



### Packing list

| Packaging List         |                                                        |  |
|------------------------|--------------------------------------------------------|--|
| Product Name           | EB-140 ABS housing door sensor magnetic switch contact |  |
| Qty                    | 800 / box                                              |  |
| Packing Specifications | 40 * 30 * 20 (cm)                                      |  |
| Packing weight         | 19.68Kg