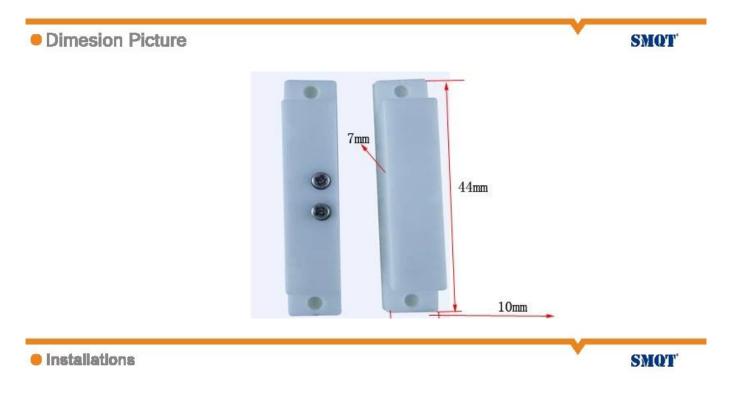

#### Parameter

| Specification      |                                                    |
|--------------------|----------------------------------------------------|
| Product name       | ABS housing Door Sensor Magnetic Switch<br>Contact |
| Model              | EB-140                                             |
| Dimensions         | 44 * 10 * 7 (mm)                                   |
| Connection         | Normally open / normally closed                    |
| Operating distance | 15-20 (mm)                                         |
| Maximum pressure   | ≤100VDC                                            |
| Load current       | ≤500mA                                             |
| Working Power      | ≤10W                                               |
| Housing Material   | ABS                                                |
| Shell color        | white                                              |
| Suitable for       | Wooden doors and windows / wooden doors            |