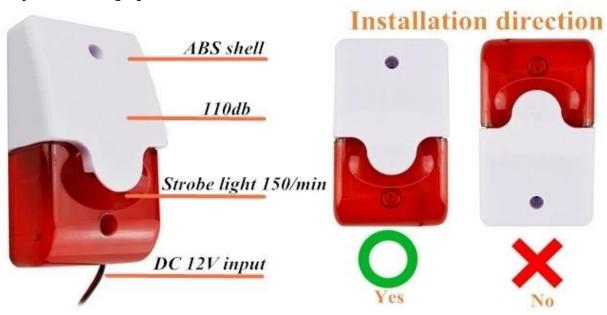

Streamlined design, with decorative;

Universal red lights set, deterrence and strong;

ABS housing, with some flame retardant properties;

A variety of mounting options, flexible and convenient.

Dimesion Picture SMQT