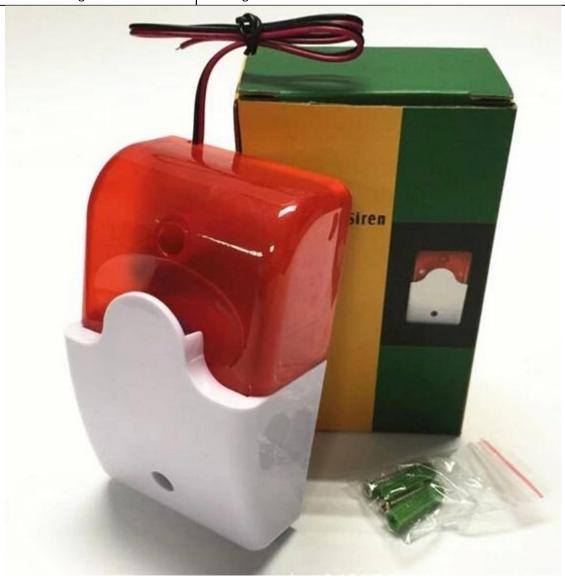

Parameter SMQT

| Specification          |                                   |  |
|------------------------|-----------------------------------|--|
| Product name           | Electric Strobe Light Alarm Siren |  |
| Model                  | EB-161                            |  |
| Rated voltage          | DC12V                             |  |
| rated power            | 15W                               |  |
| Current Rating         | <300mA                            |  |
| Flashing frequency     | 150 / min                         |  |
| product material       | ABS plastic                       |  |
| Offbeat points chant   | 110dB                             |  |
| Product Specifications | 110 * 55 * 10 (mm)                |  |

Introduction
SMQT

Independent high tone speaker design, large volume alarm

Arming and disarming can emit sound response, with the host, Menci, emergency button, etc. are used together treble help and deterrence;

With tamper function, periodic self-state detection function, performance status report to the control panel periodically;

Beautiful appearance, loud voice, suitable for installation in corridors, windows and other places.

Streamlined design, with decorative;

Universal red lights set, deterrence and strong;

ABS housing, with some flame retardant properties;

A variety of mounting options, flexible and convenient.

Dimesion Picture SMQT