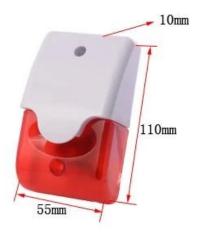

Parameter SMQT

| Specification          |                                   |  |
|------------------------|-----------------------------------|--|
| Product name           | Electric Strobe Light Alarm Siren |  |
| Model                  | EB-161                            |  |
| Rated voltage          | DC12V                             |  |
| rated power            | 15W                               |  |
| Current Rating         | <300mA                            |  |
| Flashing frequency     | 150 / min                         |  |
| product material       | ABS plastic                       |  |
| Offbeat points chant   | 110dB                             |  |
| Product Specifications | 110 * 55 * 10 (mm)                |  |

Streamlined design, with decorative;

Universal red lights set, deterrence and strong;

ABS housing, with some flame retardant properties;

A variety of mounting options, flexible and convenient.

Dimesion Picture SMQT