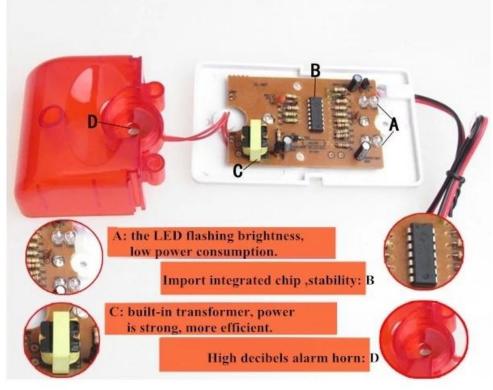

Introduction
SMQT

Independent high tone speaker design, large volume alarm

Arming and disarming can emit sound response, with the host, Menci, emergency button, etc. are used together treble help and deterrence;

With tamper function, periodic self-state detection function, performance status report to the control panel periodically;

Beautiful appearance, loud voice, suitable for installation in corridors, windows and other places.