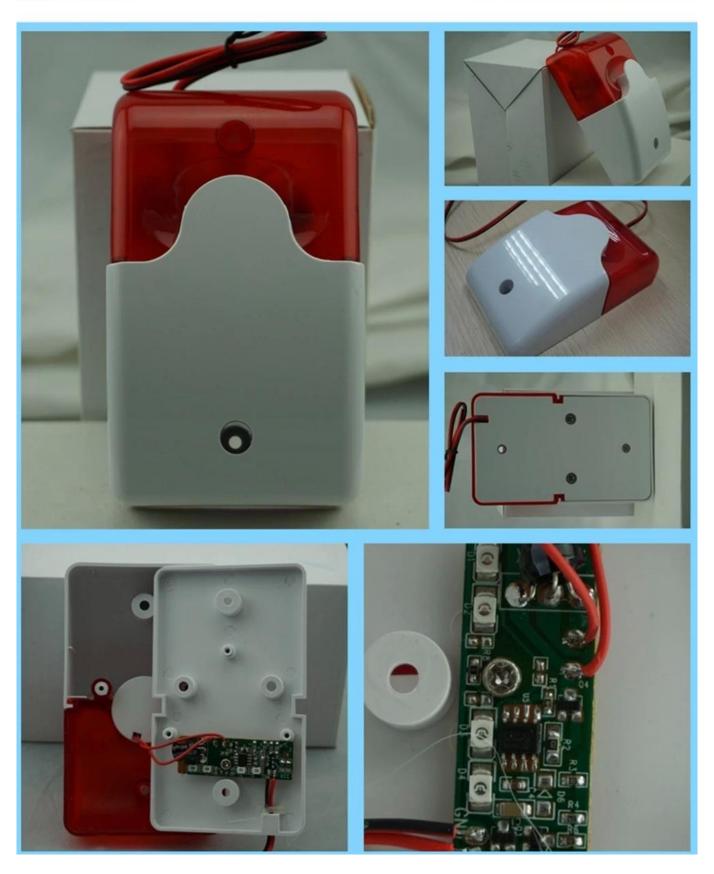

# PRODUCT PICTURE

Independent high tone speaker design, large volume alarm

Arming and disarming can emit sound response, with the host, Menci, emergency button, etc. are used together treble help and deterrence; With tamper function, periodic self-state detection function, performance status report to the control panel periodically;

Beautiful appearance, loud voice, suitable for installation in corridors, windows and other places.

Streamlined design, with decorative;

Universal red lights set, deterrence and strong;

ABS housing, with some flame retardant properties;