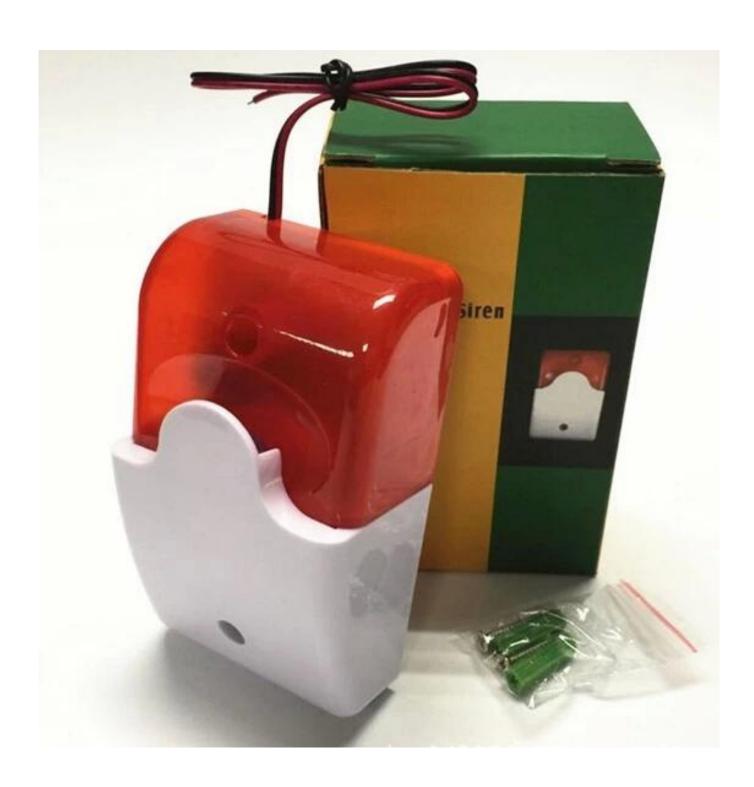

#### SMQT

| Product name           | Electric Strobe Light Alarm Siren |
|------------------------|-----------------------------------|
| Model                  | EB-161                            |
| Rated voltage          | DC12V                             |
| rated power            | 15W                               |
| Current Rating         | <300mA                            |
| Flashing frequency     | 150 / min                         |
| product material       | ABS plastic                       |
| Offbeat points chant   | 110dB                             |
| Product Specifications | 110 * 55 * 10 (mm)                |

# PRODUCT PICTURE

Independent high tone speaker design, large volume alarm

Arming and disarming can emit sound response, with the host, Menci, emergency button, etc. are used together treble help and deterrence; With tamper function, periodic self-state detection function, performance status report to the control panel periodically;

Beautiful appearance, loud voice, suitable for installation in corridors, windows and other places.

Streamlined design, with decorative;

Universal red lights set, deterrence and strong;

ABS housing, with some flame retardant properties;

## PRODUCT FEATURE

Wired 115db strobe light electric siren

Fireproof ABS housing

Red/Blue color optional

DC 12V power supply

Suitable for alarm system

2 years quality warranty, CE certificate

Welcome OEM and order sample for test

Hight power and db siren with 12 volt output voltage and red fashing light.

This small horn is like the min outdoor strobe siren.