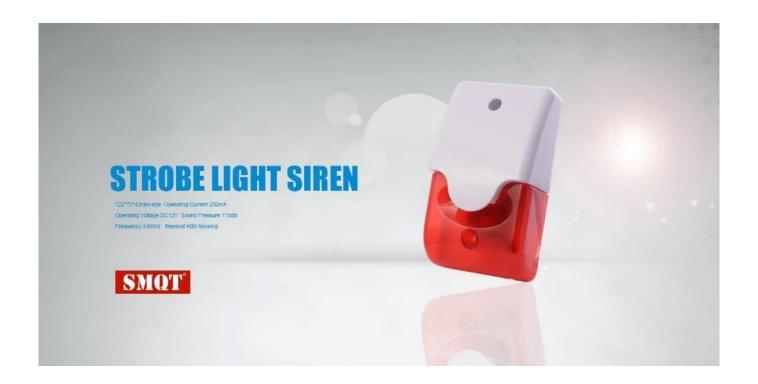

## PRODUCT FEATURE

Wired 115db strobe light electric siren

Fireproof ABS housing

Red/Blue color optional

DC 12V power supply

Suitable for alarm system

2 years quality warranty, CE certificate

Welcome OEM and order sample for test

Hight power and db siren with 12 volt output voltage and red fashing light.

This small horn is like the min outdoor strobe siren.