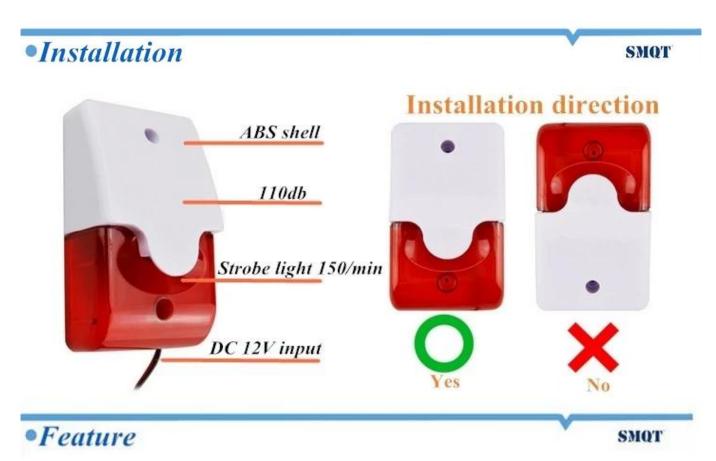

#### SMQT

| Product name           | Electric Strobe Light Alarm Siren |
|------------------------|-----------------------------------|
| Model                  | EB-161                            |
| Rated voltage          | DC12V                             |
| rated power            | 15W                               |
| Current Rating         | <300mA                            |
| Flashing frequency     | 150 / min                         |
| product material       | ABS plastic                       |
| Offbeat points chant   | 110dB                             |
| Product Specifications | 110 * 55 * 10 (mm)                |

A variety of mounting options, flexible and convenient.

## PRODUCT FEATURE

Wired 115db strobe light electric siren

Fireproof ABS housing

Red/Blue color optional

DC 12V power supply

Suitable for alarm system

2 years quality warranty, CE certificate

Welcome OEM and order sample for test