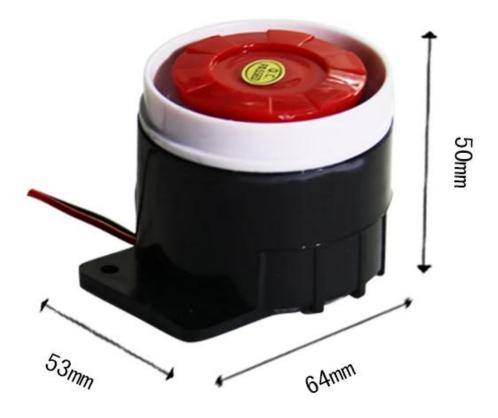

Parameter
SMQT

Product name: EB-163 Electric alarm siren

Output power: 15/20W

Operating voltage:DC 12V

Operating current:300mA

Sound pressure:115db

Working voltage range: 6-15V DC

Dimension:64\*53\*50mm

Dimesion Picture SMOT

• Installations SMQT

• Features SMQT

Packing list SMOT

| Packaging List         |                     |
|------------------------|---------------------|
| Qty                    | 50 / box            |
| Packing Specifications | 57 * 57 * 23.5 (cm) |
| Packing weight         | 16.46Kg             |