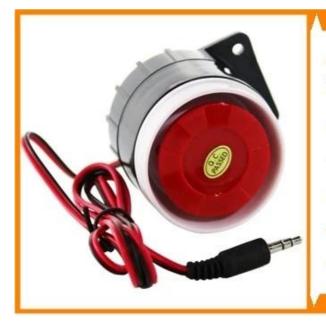

Parameter
SMQT

Product name: EB-163 Electric alarm siren

Output power: 15/20W

Operating voltage:DC 12V

Operating current:300mA

Sound pressure:115db

Working voltage range: 6-15V DC

Dimension:64\*53\*50mm

Decibels:110DB

Introduction
SMQT

Fire alarm sound and light, through a DC 12V power to issue anti-theft alarm sound. Excellent workmanship, stable and durable,

suitable for installation in a hallway hallway alarm.

Circuit board adopts chip production technology, speakers sound crisp and not mixed, high sensitivity, stable and reliable,

low power consumption, beautiful and durable, easy to use features. Self-test circuit and power supply can be simulated alarm test.