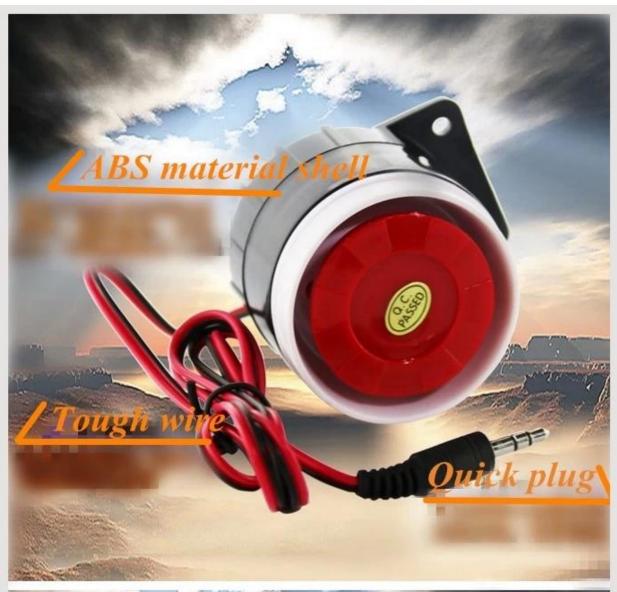

Circuit board adopts chip production technology, speakers sound crisp and not mixed, high sensitivity, stable and reliable,

low power consumption, beautiful and durable, easy to use features. Self-test circuit and power supply can be simulated alarm test.