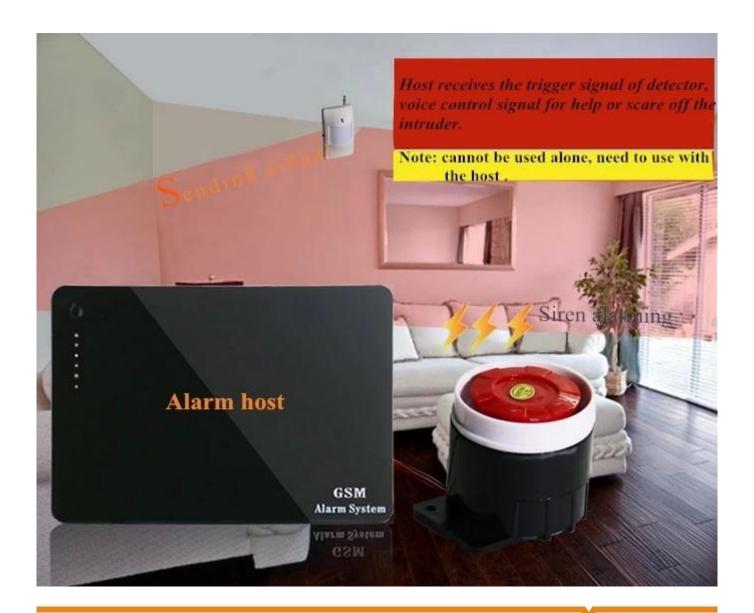

Decibels:110DB

Introduction
SMQT

Fire alarm sound and light, through a DC 12V power to issue anti-theft alarm sound. Excellent workmanship, stable and durable,

suitable for installation in a hallway hallway alarm.

Circuit board adopts chip production technology, speakers sound crisp and not mixed, high sensitivity, stable and reliable,

low power consumption, beautiful and durable, easy to use features. Self-test circuit and power supply can be simulated alarm test.