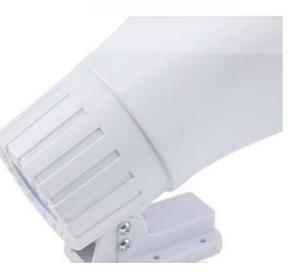

### **IN-KIND SHOOTING**

Electromechanical siren alarm 120 db outdoor siren with hight

power and db siren,

the loud industrial electric horn siren is used with alarm system.

Adopt ABS material production, good pressure resistance, corrosion resistance, can be used in harsh environment such as toxic, long life not aging.

Can be fixed on the ground, also can be fixed on the wall, can rotate 90 degrees to

use, convenient installation.

Suitable for oil field, high pressure, the mine, toxic sites, car, airport QuDiao, etc.

1 uses NV020S do voice chip voice processing core, with industrial-grade performance and stability of the reticle.

- 2 high-strength ABS engineering materials, surface hardening, durable, long service life.
- 3 built-in dual output Philips audio amplifiers, loud, high-definition.
- 4 single power supply, effective utilization of power usage.
- 5 Range of application: oil, high pressure, mines, toxic, airport bird and so on.