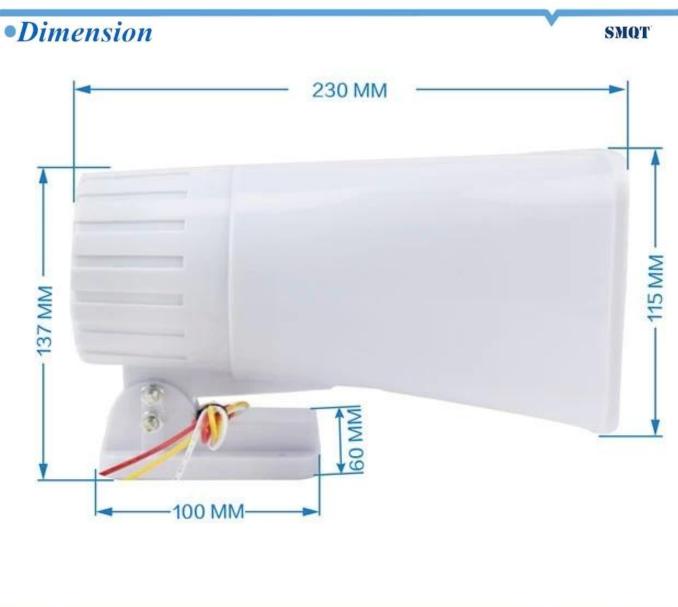

Adopt ABS material production, good pressure resistance, corrosion resistance, can be used in harsh environment such as toxic, long life not aging.

Can be fixed on the ground, also can be fixed on the wall, can rotate 90 degrees to

use, convenient installation.

Suitable for oil field, high pressure, the mine, toxic sites, car, airport QuDiao, etc.

1 uses NV020S do voice chip voice processing core, with industrial-grade performance and stability of the reticle.