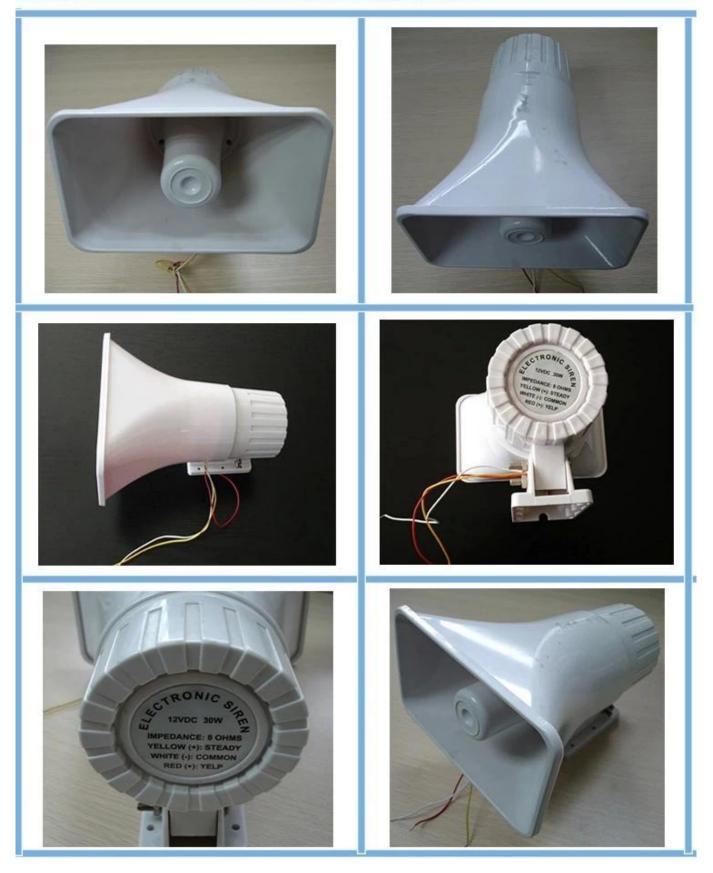

### **IN-KIND SHOOTING**

Electromechanical siren alarm 120 db outdoor siren with hight

power and db siren,

the loud industrial electric horn siren is used with alarm system.

• Office show