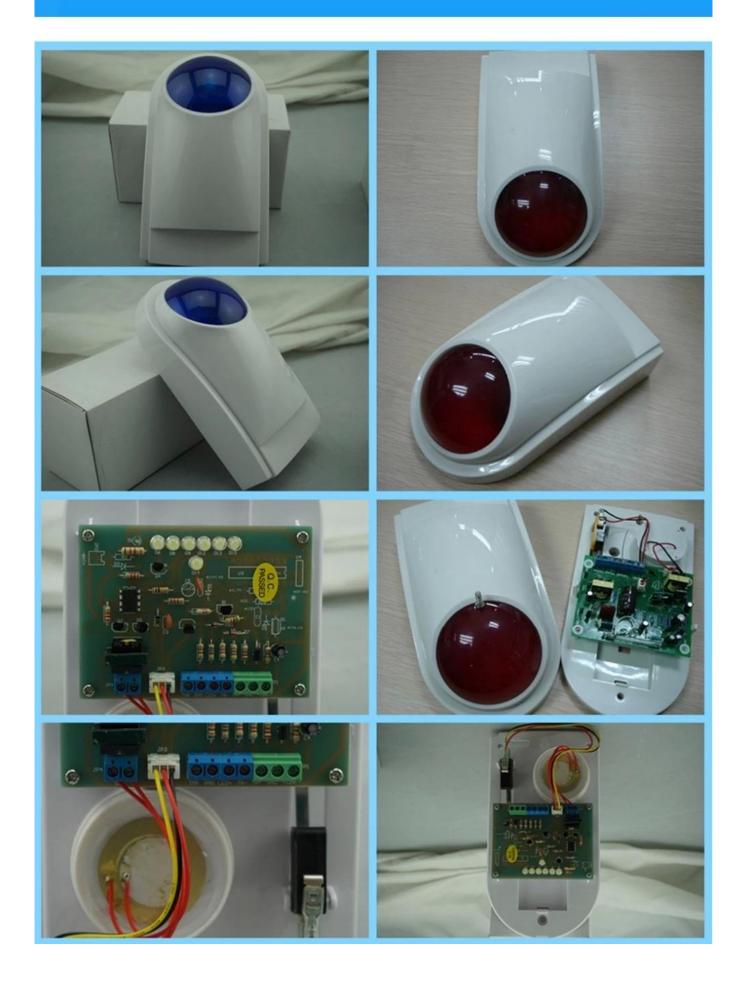

# PRODUCT PICTURE

The emergency wireless outdoor strobe alarm siren is worked with the alarm system.

• Dimension smot

• Feature smor

## PRODUCT FEATURE

Outdoor wired electric strobe light siren

115db sound pressure, with flash light

Red/Blue light are optional

12 DC power supply

Fireproof ABS shell

Suitable for Alarm system

2 years quality warranty, welcome OEM