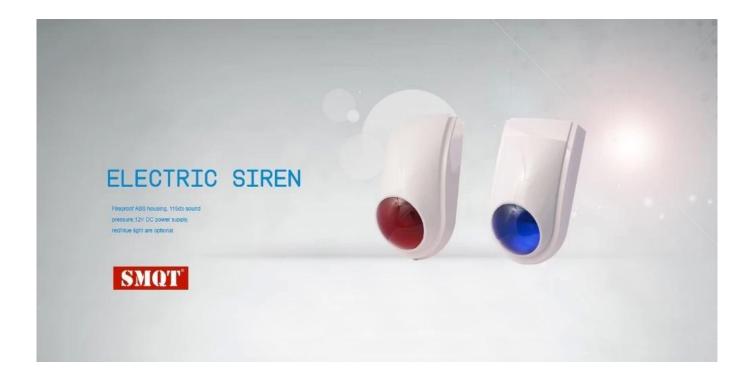

## PRODUCT FEATURE

Outdoor wired electric strobe light siren

115db sound pressure, with flash light

Red/Blue light are optional

12 DC power supply

Fireproof ABS shell

Suitable for Alarm system

2 years quality warranty, welcome OEM