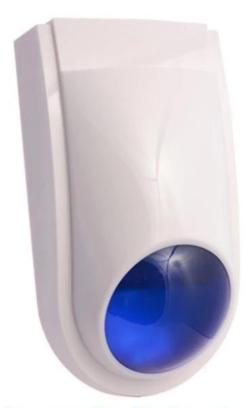

#### SMQT

| Product name          | Wireless Outdoor Strobe Light |
|-----------------------|-------------------------------|
| Product model         | EB-167W-1                     |
| Input voltage         | DC9 ~ 15V                     |
| Alarm current         | <300mA                        |
| Standby Current       | <20mA                         |
| Reception frequency   | 315MHZ / 433MHZ               |
| Siren loudness        | 120dB                         |
| Operating temperature | -20 °C ~ 55 °C                |
| Siren Run Time        | 5 minutes                     |
| Receiving distance    | 100 Metres                    |

# PRODUCT PICTURE

The emergency wireless outdoor strobe alarm siren is worked with the alarm system.

• Dimension smot

• Feature smor

## PRODUCT FEATURE

Outdoor wired electric strobe light siren

115db sound pressure, with flash light

Red/Blue light are optional

12 DC power supply

Fireproof ABS shell

Suitable for Alarm system

2 years quality warranty, welcome OEM