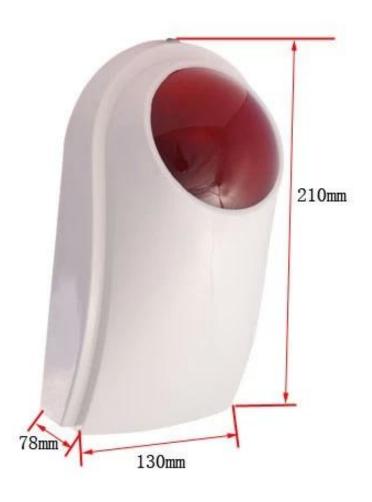

# PRODUCT PICTURE

The emergency wireless outdoor strobe alarm siren is worked with the alarm system.

• Dimension smot

• Feature smor