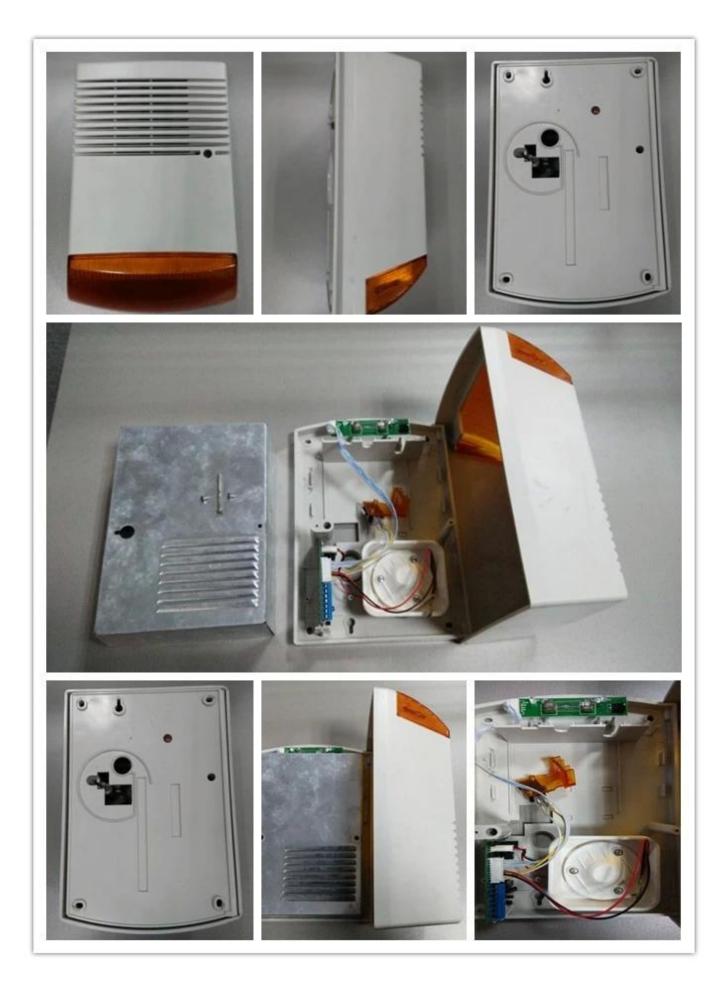

• Parameter Smot

| Materials                | ABS high-strength fire retardant materials |
|--------------------------|--------------------------------------------|
| Operating Voltage        | DC12V ~ 15V                                |
| Working current          | 200mA                                      |
| Switching current        | 5mA                                        |
| Flash frequency arc tube | 120 beats / min (± 10)                     |
| Alarm                    | Audible alarm                              |
| Alarm indicator          | Red LED flash 120 db siren                 |
| Sensitivity Level        | Level 1                                    |
| Dimensions               | 28.5*20*10.3(mm)                           |

## •Dimension smot

• Feature smor

1. The use of LED light tube and the excellent performance of the control circuit, super loudness siren speaker independent, intelligent resistance, two flash!

- 2. The use of high-strength fire retardant ABS material, SMT manufacturing process, containing a metal package, high stability, long life!
- 3. High brightness, sound big, stable security, security, and long service life!
- 4. imported chips, micro-controller, 120dB alarm sound, two LED flash lights!
- 5. The use of the latter design, the machine has a burglar alarm burglar tamper devices, security, security!
- 6. The wiring design inserted row, directly connected to the power supply and host, uninterruptible power, 24-hour patrols and alarm!
- 7. environmental adaptability, special moisture-proof design, red LED, high loudness siren sound and light alarm, the use of high efficiency!
- 8. Scope: all the needs of local factories, warehouses, hospitals, schools, banks, office buildings, residential buildings, residential, automotive and other theft and alert.