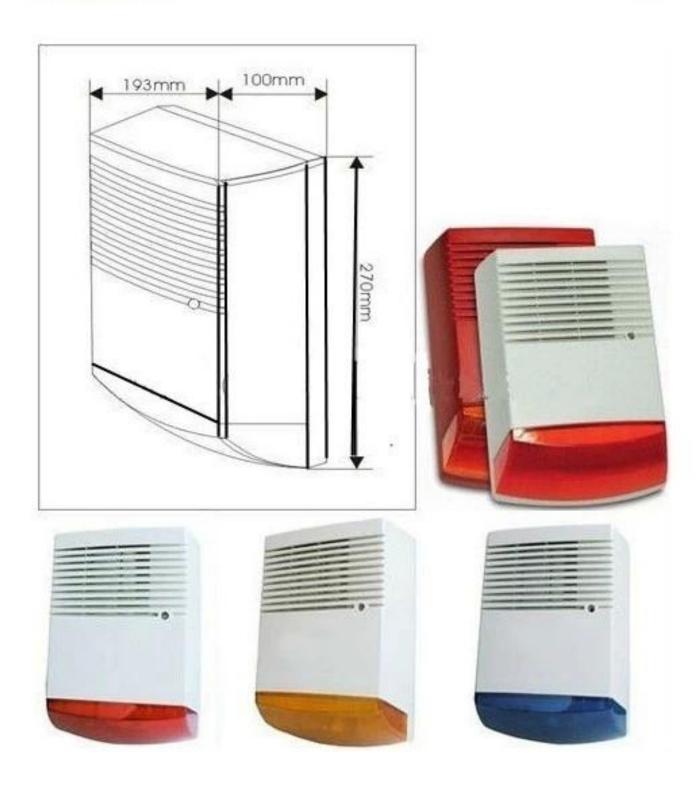

• Parameter Smot

| Materials                | ABS high-strength fire retardant materials |
|--------------------------|--------------------------------------------|
| Operating Voltage        | DC12V ~ 15V                                |
| Working current          | 200mA                                      |
| Switching current        | 5mA                                        |
| Flash frequency arc tube | 120 beats / min (± 10)                     |
| Alarm                    | Audible alarm                              |
| Alarm indicator          | Red LED flash 120 db siren                 |
| Sensitivity Level        | Level 1                                    |
| Dimensions               | 28.5*20*10.3(mm)                           |

## •Dimension smot

• Feature smor

1. The use of LED light tube and the excellent performance of the control circuit, super loudness siren speaker independent, intelligent resistance, two flash!

- 2. The use of high-strength fire retardant ABS material, SMT manufacturing process, containing a metal package, high stability, long life!
- 3. High brightness, sound big, stable security, security, and long service life!
- 4. imported chips, micro-controller, 120dB alarm sound, two LED flash lights!
- 5. The use of the latter design, the machine has a burglar alarm burglar tamper devices, security, security!
- 6. The wiring design inserted row, directly connected to the power supply and host, uninterruptible power, 24-hour patrols and alarm!
- 7. environmental adaptability, special moisture-proof design, red LED, high loudness siren sound and light alarm, the use of high efficiency!
- 8. Scope: all the needs of local factories, warehouses, hospitals, schools, banks, office buildings, residential buildings, residential, automotive and other theft and alert.