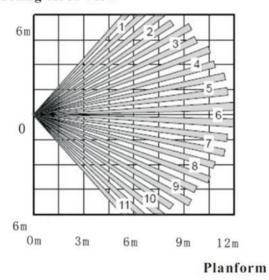

Parameter
SMQT

| Name                    | Wireless PIR Detector                        |
|-------------------------|----------------------------------------------|
| Model                   | EB-187                                       |
| Dimension:              | 107×59×39.5(mm)                              |
| Operating voltage:      | 3V DC(2AA battery)                           |
| Static current:         | ≤25uA                                        |
| Alarm current:          | ≤15mA                                        |
| Detecting distance:     | 12m                                          |
| Detecting angle:        | 110°                                         |
| Transmitting frequency: | 315MHz /433MHz (2262 coding chip )(optional) |
| Transmitting distance:  | 200m(in open area)                           |
| Installation height:    | about 2.2m                                   |
| Installation Mode:      | wall mounted                                 |
| Material:               | fireproof ABS housing                        |

**Detecting Area View** 

Packing list SMQT

| QTY:                   | 100 pieces/carton |
|------------------------|-------------------|
| Packing Specification: | 0.55*0.41*0.29 m  |
| Packing Weight:        | 16.5kg /carton    |