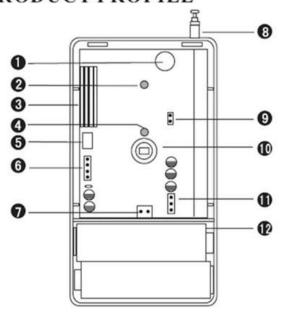

## PRODUCT PROFILE

- 1 Filter
- Power Switch
- Alarm indicator
- Antenna
- **❸** Code Jumper
- **Q** LED Jumper
- 4 Low battery LED
- IR Sensor
- 6 Test button
- 1 Delay Jumper
- **6** Range jumper
- 1 Battery