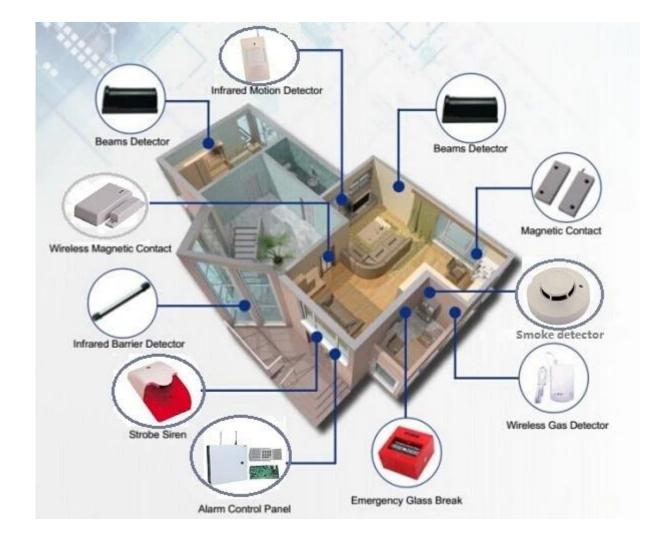

|
| Transmitting frequency: | 315MHz /433MHz (2262 coding chip )(optional) |
| Transmitting distance:  | 200m(in open area)                           |
| Installation height:    | about 2.2m                                   |
| Installation Mode:      | wall mounted                                 |
| Material:               | fireproof ABS housing                        |

Introduction
SMQT

The wireless pir motion sensor is passived infrared detector. The sensor with  $12v\ DC$  voltage battery operated.

## PRODUCT PROFILE



- 1 Filter
- Power Switch
- Alarm indicator
- Antenna
- **❸** Code Jumper
- **Q** LED Jumper
- 4 Low battery LED
- IR Sensor
- 6 Test button
- 1 Delay Jumper
- **6** Range jumper
- 1 Battery

## Dimesion Picture







● Installations SMQT



• Features SMQT

- 1.ASIC Adopted.
- 2. Auto temperature compensation.
- 3.Send alarm signal by RF.
- 4. Adjustable detecting distance.
- 5.Low battery indication.
- 6.SMT design adopted.







**Detecting Area View** 





Packing list SMQT







| QTY:                   | 100 pieces/carton |
|------------------------|-------------------|
| Packing Specification: | 0.55*0.41*0.29 m  |
| Packing Weight:        | 16.5kg /carton    |

• Office SMQT













• Exhibitions SMQT