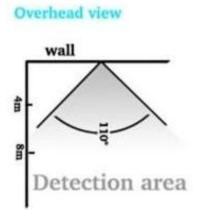

Parameter
SMQT

| Name                    | Wireless PIR Detector                        |
|-------------------------|----------------------------------------------|
| Model                   | EB-187                                       |
| Dimension:              | 107×59×39.5(mm)                              |
| Operating voltage:      | 3V DC(2AA battery)                           |
| Static current:         | ≤25uA                                        |
| Alarm current:          | ≤15mA                                        |
| Detecting distance:     | 12m                                          |
| Detecting angle:        | 110°                                         |
| Transmitting frequency: | 315MHz /433MHz (2262 coding chip )(optional) |
| Transmitting distance:  | 200m(in open area)                           |
| Installation height:    | about 2.2m                                   |
| Installation Mode:      | wall mounted                                 |
| Material:               | fireproof ABS housing                        |

**Detecting Area View** 

Packing list SMQT

| QTY:                   | 100 pieces/carton |
|------------------------|-------------------|
| Packing Specification: | 0.55*0.41*0.29 m  |
| Packing Weight:        | 16.5kg /carton    |