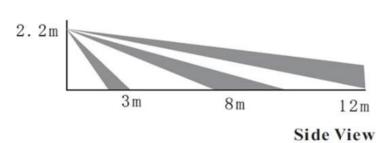

Parameter
SMQT

| Name                    | Wireless PIR Detector                        |
|-------------------------|----------------------------------------------|
| Model                   | EB-187                                       |
| Dimension:              | 107×59×39.5(mm)                              |
| Operating voltage:      | 3V DC(2AA battery)                           |
| Static current:         | ≤25uA                                        |
| Alarm current:          | ≤15mA                                        |
| Detecting distance:     | 12m                                          |
| Detecting angle:        | 110°                                         |
| Transmitting frequency: | 315MHz /433MHz (2262 coding chip )(optional) |
| Transmitting distance:  | 200m(in open area)                           |
| Installation height:    | about 2.2m                                   |
| Installation Mode:      | wall mounted                                 |
| Material:               | fireproof ABS housing                        |

**Detecting Area View** 

Packing list SMQT

| QTY:                   | 100 pieces/carton |
|------------------------|-------------------|
| Packing Specification: | 0.55*0.41*0.29 m  |
| Packing Weight:        | 16.5kg /carton    |