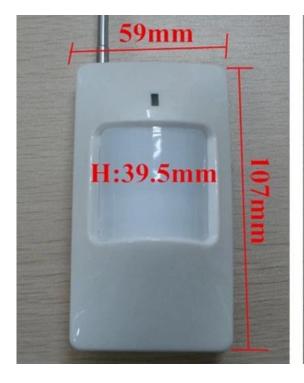

Parameter
SMQT

| Name                    | Wireless PIR Detector                        |
|-------------------------|----------------------------------------------|
| Model                   | EB-187                                       |
| Dimension:              | 107×59×39.5(mm)                              |
| Operating voltage:      | 3V DC(2AA battery)                           |
| Static current:         | ≤25uA                                        |
| Alarm current:          | ≤15mA                                        |
| Detecting distance:     | 12m                                          |
| Detecting angle:        | 110°                                         |
| Transmitting frequency: | 315MHz /433MHz (2262 coding chip )(optional) |
| Transmitting distance:  | 200m(in open area)                           |
| Installation height:    | about 2.2m                                   |
| Installation Mode:      | wall mounted                                 |
| Material:               | fireproof ABS housing                        |

## Dimesion Picture

● Installations SMQT

• Features SMQT

- 1.ASIC Adopted.
- 2. Auto temperature compensation.
- 3.Send alarm signal by RF.
- 4. Adjustable detecting distance.
- 5.Low battery indication.
- 6.SMT design adopted.