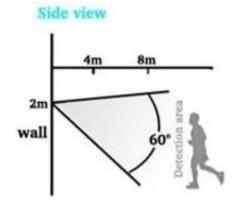

Parameter
SMQT

| Name                    | Wireless PIR Detector                        |
|-------------------------|----------------------------------------------|
| Model                   | EB-187                                       |
| Dimension:              | 107×59×39.5(mm)                              |
| Operating voltage:      | 3V DC(2AA battery)                           |
| Static current:         | ≤25uA                                        |
| Alarm current:          | ≤15mA                                        |
| Detecting distance:     | 12m                                          |
| Detecting angle:        | 110°                                         |
| Transmitting frequency: | 315MHz /433MHz (2262 coding chip )(optional) |
| Transmitting distance:  | 200m(in open area)                           |
| Installation height:    | about 2.2m                                   |
| Installation Mode:      | wall mounted                                 |
| Material:               | fireproof ABS housing                        |

**Detecting Area View** 

Packing list SMQT

| QTY:                   | 100 pieces/carton |
|------------------------|-------------------|
| Packing Specification: | 0.55*0.41*0.29 m  |
| Packing Weight:        | 16.5kg /carton    |