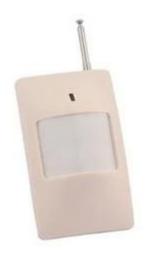

Introduction
SMQT

The wireless pir motion sensor is passived infrared detector. The sensor with  $12v\ DC$  voltage battery operated.

## PRODUCT PROFILE

- 1 Filter
- Power Switch
- Alarm indicator
- Antenna
- **❸** Code Jumper
- **Q** LED Jumper
- 4 Low battery LED
- IR Sensor
- 6 Test button
- 1 Delay Jumper
- **6** Range jumper
- 1 Battery