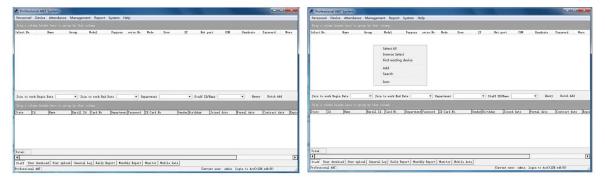

| Access control system /Burglar alarm system/Fire alarm system |
| Material:                | PCB board                                                     |
| Color:                   | Black                                                         |
| Weight:                  | 0.8kg                                                         |
| Optional<br>accessories: | Metal box power supply                                        |
| Warranty:                | 2 years warranty                                              |
| OEM:                     | Welcome OEM                                                   |

### WHAT FEATURES EA-814 HAVE?

# **Compatible accessories introduction**







Lock×4



Button× 4



Door sensor×4



siren ×1

### Wire diagram



## **PC software**









## **Optional accessories**





Metal box power supply

## **Standard package**





Single package size: 248\*165\*30mm FCL number: 46 PCS FCL weight: 19kg FCL size: 470\*383\*420mm



**HOW ABOUT OTHER CHOICE?**