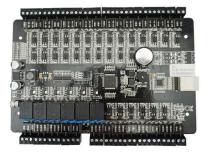

#### **EA-814'S MAIN PARAMETER**

| Product Name:         | TCP/IP four door access controller with fire alarm port and burglar alarm port and SDK free offered                                                     |
|-----------------------|---------------------------------------------------------------------------------------------------------------------------------------------------------|
| Model number:         | EA-814                                                                                                                                                  |
| Working<br>voltage:   | 9~14V DC                                                                                                                                                |
| Working<br>current:   | <350mA                                                                                                                                                  |
| User capacity:        | 20000 user capcity                                                                                                                                      |
| Record<br>capacity:   | 1000,000 event records (can record card, alarm, exit switch, door magnet, system action information, etc.)                                              |
| Interface:            | Card reader×8pcs(WG26 or WG 34)<br>Lock×4pcs<br>Door release button×4pcs<br>Door sensor×4pcs<br>Alarm relay×1pcs<br>RS485×1pcs(optional)<br>TCP/IP×1pcs |
| Communication<br>way: | TCP/IP / Rs485 optional                                                                                                                                 |

| Software:                | Free PC software                                              |
|--------------------------|---------------------------------------------------------------|
| Size:                    | 221*140*17mm                                                  |
| Suitable for:            | Access control system /Burglar alarm system/Fire alarm system |
| Material:                | PCB board                                                     |
| Color:                   | Black                                                         |
| Weight:                  | 0.8kg                                                         |
| Optional<br>accessories: | Metal box power supply                                        |
| Warranty:                | 2 years warranty                                              |
| OEM:                     | Welcome OEM                                                   |