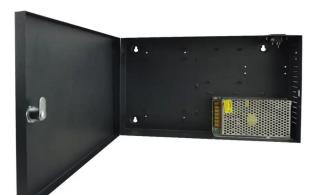

arm system/Fire alarm system |
| Material:                | PCB board                                                     |
| Color:                   | Black                                                         |
| Weight:                  | 0.8kg                                                         |
| Optional<br>accessories: | Metal box power supply                                        |
| Warranty:                | 2 years warranty                                              |
| OEM:                     | Welcome OEM                                                   |

### WHAT FEATURES EA-814 HAVE?

# **Compatible accessories introduction**







Lock×4



Button× 4



Door sensor×4



siren ×1

### Wire diagram



## **PC software**









## **Optional accessories**





Metal box power supply

## **Standard package**





Single package size: 248\*165\*30mm FCL number: 46 PCS FCL weight: 19kg FCL size: 470\*383\*420mm



**HOW ABOUT OTHER CHOICE?**