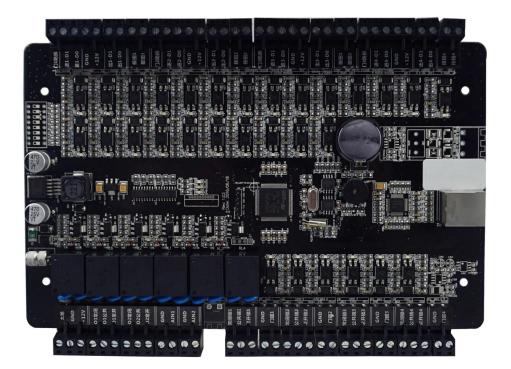

## Four door access controller

#### **EA-814'S MAIN PARAMETER**

| Product Name:         | TCP/IP four door access controller with fire alarm port and burglar alarm port and SDK free offered                                                     |
|-----------------------|---------------------------------------------------------------------------------------------------------------------------------------------------------|
| Model number:         | EA-814                                                                                                                                                  |
| Working<br>voltage:   | 9~14V DC                                                                                                                                                |
| Working<br>current:   | <350mA                                                                                                                                                  |
| User capacity:        | 20000 user capcity                                                                                                                                      |
| Record<br>capacity:   | 1000,000 event records (can record card, alarm, exit switch, door magnet, system action information, etc.)                                              |
| Interface:            | Card reader×8pcs(WG26 or WG 34)<br>Lock×4pcs<br>Door release button×4pcs<br>Door sensor×4pcs<br>Alarm relay×1pcs<br>RS485×1pcs(optional)<br>TCP/IP×1pcs |
| Communication<br>way: | TCP/IP / Rs485 optional                                                                                                                                 |