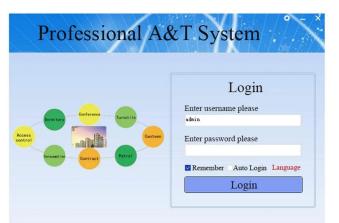

| Access control system /Burglar alarm system/Fire alarm system |
| Material:                | PCB board                                                     |
| Color:                   | Black                                                         |
| Weight:                  | 0.8kg                                                         |
| Optional<br>accessories: | Metal box power supply                                        |
| Warranty:                | 2 years warranty                                              |
| OEM:                     | Welcome OEM                                                   |

### WHAT FEATURES EA-814 HAVE?

# **Compatible accessories introduction**







Lock×4



Button× 4



Door sensor×4



siren ×1

### Wire diagram



## **PC software**









## **Optional accessories**





Metal box power supply

## **Standard package**





Single package size: 248\*165\*30mm FCL number: 46 PCS FCL weight: 19kg FCL size: 470\*383\*420mm



**HOW ABOUT OTHER CHOICE?**