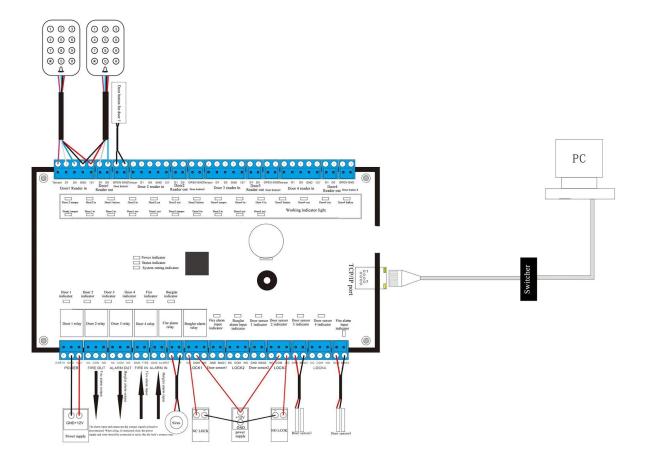

Suitable for:            | Access control system /Burglar alarm system/Fire alarm system |
| Material:                | PCB board                                                     |
| Color:                   | Black                                                         |
| Weight:                  | 0.8kg                                                         |
| Optional<br>accessories: | Metal box power supply                                        |
| Warranty:                | 2 years warranty                                              |
| OEM:                     | Welcome OEM                                                   |

### WHAT FEATURES EA-814 HAVE?

# **Compatible accessories introduction**







Lock×4



Button× 4



Door sensor×4



siren ×1

### Wire diagram



## **PC software**









## **Optional accessories**





Metal box power supply

## **Standard package**





Single package size: 248\*165\*30mm FCL number: 46 PCS FCL weight: 19kg FCL size: 470\*383\*420mm



**HOW ABOUT OTHER CHOICE?**