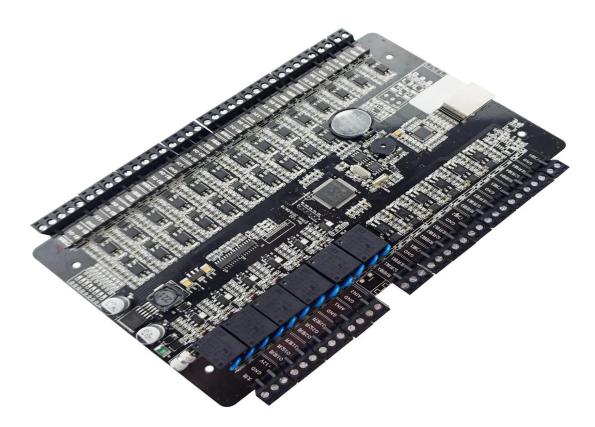

## Four door access controller

#### **EA-814'S MAIN PARAMETER**

| Product Name:         | TCP/IP four door access controller with fire alarm port and burglar alarm port and SDK free offered                                                     |
|-----------------------|---------------------------------------------------------------------------------------------------------------------------------------------------------|
| Model number:         | EA-814                                                                                                                                                  |
| Working<br>voltage:   | 9~14V DC                                                                                                                                                |
| Working<br>current:   | <350mA                                                                                                                                                  |
| User capacity:        | 20000 user capcity                                                                                                                                      |
| Record<br>capacity:   | 1000,000 event records (can record card, alarm, exit switch, door magnet, system action information, etc.)                                              |
| Interface:            | Card reader×8pcs(WG26 or WG 34)<br>Lock×4pcs<br>Door release button×4pcs<br>Door sensor×4pcs<br>Alarm relay×1pcs<br>RS485×1pcs(optional)<br>TCP/IP×1pcs |
| Communication<br>way: | TCP/IP / Rs485 optional                                                                                                                                 |