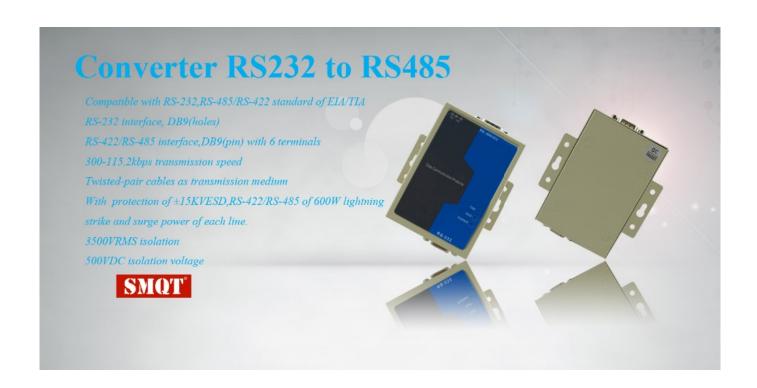

# Converter RS232 to RS485 Interface compatible with EIA / TIA RS-232C, RS-485 / RS-422 standard Electrical Interface: RS-232C interface DB9 female connector port, RS-422/485 Interface DB9 female connector Transmission medium:shielded twisted pair wire 300-115.2KBPS transmission rate

Lightning surge protection

Working Humidity: 5%~95%

Working Humidity: 5%~95% Environment temprature: 0 C~50 C Net weight: 0.62kg

Welcome OEM and 2 years quality warranty