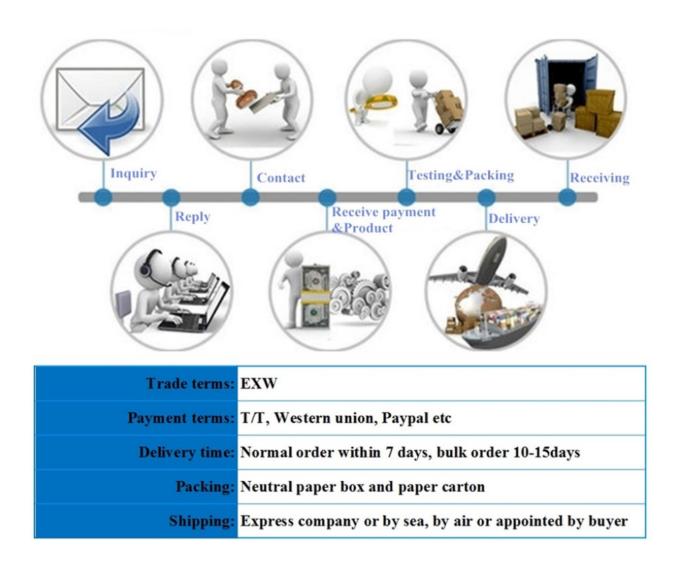

### **HOW TO COOPERATION**

### Q: What is the lead time?

A:Sample needs 1-3 working days, mass production time needs 10-15 working days for order less than 5000pcs.

### Q: Do you have any MOQ limit?

A:EXW MOQ is 100pcs under blank box.

### Q: How do you ship the goods and how long does it take arrive?

A:The sample will be sent to you by optional shipping service (couriers, air, and sea). The delivery time depends on the shipping service.