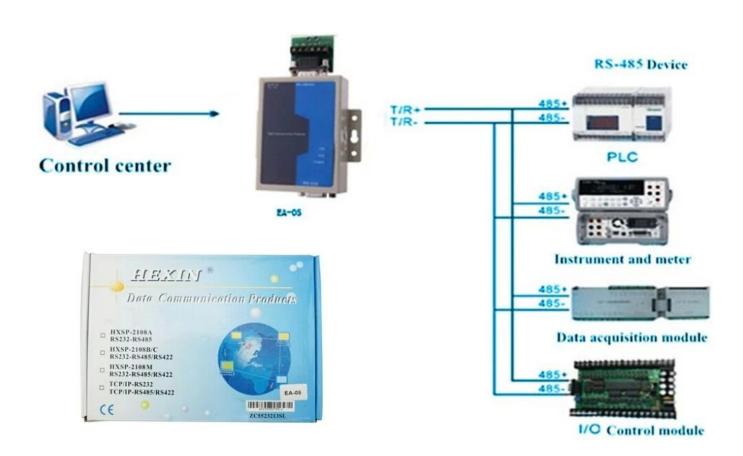

|
| Net weight                | 0.62kg                                                                                                                         |

# What Features of our rs485 converter?



# Converter RS232 to RS485 Interface compatible with EIA / TIA RS-232C, RS-485 / RS-422 standard Electrical Interface: RS-232C interface DB9 female connector port, RS-422/485 Interface DB9 female connector Transmission medium:shielded twisted pair wire 300-115.2KBPS transmission rate

Lightning surge protection

Working Humidity: 5%~95%

Working Humidity: 5%~95% Environment temprature: 0 C~50 C Net weight: 0.62kg

Welcome OEM and 2 years quality warranty

### IN-KIND SHOOTING



# **APPLICATION**



# **SHOW CASE**



# **OFFICE SHOW**













# **CUSTOMER**













# **EXHIBITION**



### **CERTIFICATE**



### **HOW TO COOPERATION**



# **FAQ**

# Q:Can I have a sample order?

A:Yes, we are willing to offer trial sample order to you for quality test. Mixed samples are acc eptable.

### Q: What is the lead time?

A:Sample needs 1-3 working days, mass production time needs 10-15 working days for order less than 5000pcs.

### Q: Do you have any MOQ limit?

A:EXW MOQ is 100pcs under blank box.

### Q: How do you ship the goods and how long does it take arrive?

A:The sample will be sent to you by optional shipping service (couriers, air, and sea). The delivery time depends on the shipping service.

### Q:How will we proceed the order if I have logo to print?

A:Firstly, we