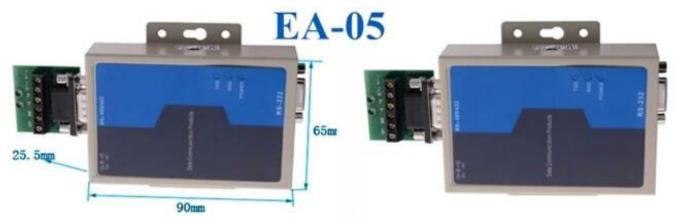

| Product name              | Long distance PC rs485 converter RS232,1200M converter                                                                         |
|---------------------------|--------------------------------------------------------------------------------------------------------------------------------|
| Model                     | EA-05                                                                                                                          |
| Dimension                 | 90L * 65W * 25.5H (mm)                                                                                                         |
| External power supply     | DC 9V                                                                                                                          |
| Serial feature            | Interface compatible with EIA / TIA RS-232C, RS-485 / RS-422 standard                                                          |
| Electrical Interface      | RS-232C interface DB9 female connector port, RS-422 / RS-485 Interface DB9 female connector and is equipped with six terminals |
| Signal indication         | Three signal lights TXD RXD POWER                                                                                              |
| Transmission<br>medium    | Shielded twisted pair wire                                                                                                     |
| Transmission rate         | 300-115.2KBPS                                                                                                                  |
| Protection class          | RS-232 interface $\pm$ 15KVESD protection, RS-422 / RS-485 interface to 600W per line lightning surge protection               |
| Isolation                 | 3500VRMS                                                                                                                       |
| Color                     | grey                                                                                                                           |
| Usage                     | Access control system                                                                                                          |
| Relative Humidity         | 5%~95%                                                                                                                         |
| Environment<br>temprature | 0 °C ~ 50 °C                                                                                                                   |
| Net weight                | 0.62kg                                                                                                                         |