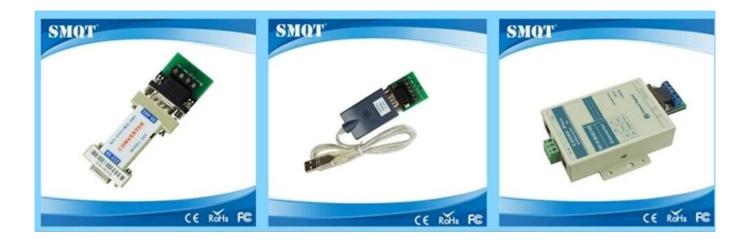

# What Features of our rs485 converter?

# Converter RS232 to RS485 Interface compatible with EIA / TIA RS-232C, RS-485 / RS-422 standard Electrical Interface: RS-232C interface DB9 female connector port, RS-422/485 Interface DB9 female connector Transmission medium:shielded twisted pair wire 300-115.2KBPS transmission rate

Lightning surge protection

Working Humidity: 5%~95%

Working Humidity: 5%~95% Environment temprature: 0 C~50 C Net weight: 0.62kg

Welcome OEM and 2 years quality warranty