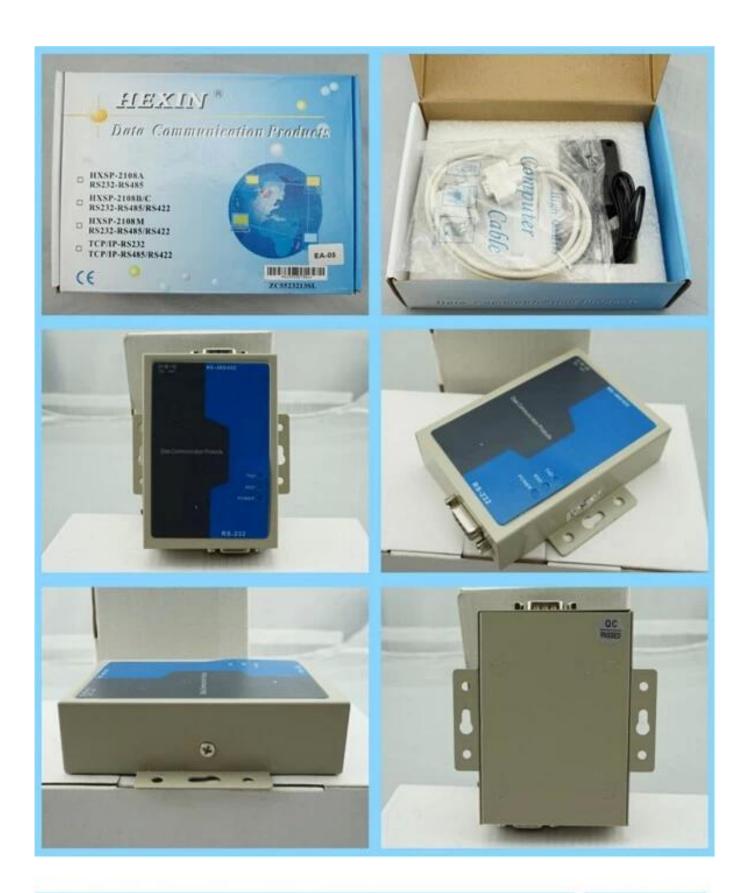

er line lightning surge protection               |
| Isolation             | 3500VRMS                                                                                                                       |
| Isolation Voltage     | 500VDC continuous                                                                                                              |
| Environment           | 5% to 95%                                                                                                                      |
| Operating temperature | 0 °C ~ 50 °C                                                                                                                   |

#### Introduction

SMQT

The door access control converter is 2 wire rs485 rs422 ethernet converter and dc converter for home.



•Feature



# Converter RS232 to RS485 Interface compatible with EIA / TIA RS-232C, RS-485 / RS-422 standard Electrical Interface:

RS-232C interface DB9 female connector port, RS-422/485 Interface DB9 female connector

Transmission medium:shielded twisted pair wire

300-115.2KBPS transmission rate
Lightning surge protection

Working Humidity:5%~95% Environment temprature:0 C~50 C Net weight:0.62kg

Welcome OEM and 2 years quality warranty

Installation

SMQT



### •Show case



Packaging & shipping

SMQT



## • Office show















• Exhibition smot