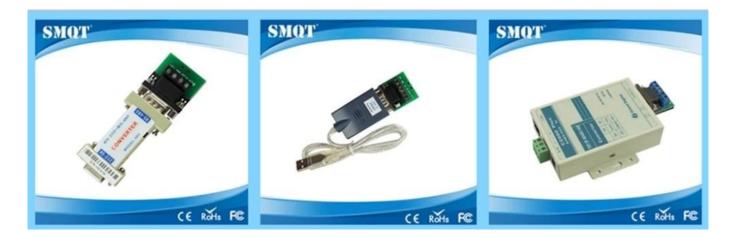

### • Parameter

SMQT

| Product Size          | 90L * 65W * 25.5H (mm)                                                                                                         |
|-----------------------|--------------------------------------------------------------------------------------------------------------------------------|
| External power supply | DC9V                                                                                                                           |
| Interface Features    | Interface compatible with EIA / TIA RS-232C, RS-485 / RS-422 standard                                                          |
| Electrical Interface  | RS-232C interface DB9 female connector port, RS-422 / RS-485 Interface DB9 female connector and is equipped with six terminals |
| Transmission rate     | 300-115.2KBPS                                                                                                                  |
| Signal indication     | Three signal lights TXD RXD POWER                                                                                              |
| Transmission medium   | Shielded twisted pair wire                                                                                                     |
| Protection class      | RS-232 interface $\pm$ 15KVESD protection, RS-422 / RS-485 interface to 600W per line lightning surge protection               |
| Isolation             | 3500VRMS                                                                                                                       |
| Isolation Voltage     | 500VDC continuous                                                                                                              |
| Environment           | 5% to 95%                                                                                                                      |
| Operating temperature | 0 °C ~ 50 °C                                                                                                                   |

#### Introduction

SMQT

The door access control converter is 2 wire rs485 rs422 ethernet converter and dc converter for home.

•Feature

# Converter RS232 to RS485 Interface compatible with EIA / TIA RS-232C, RS-485 / RS-422 standard Electrical Interface:

RS-232C interface DB9 female connector port, RS-422/485 Interface DB9 female connector

Transmission medium:shielded twisted pair wire

300-115.2KBPS transmission rate
Lightning surge protection

Working Humidity:5%~95% Environment temprature:0 C~50 C Net weight:0.62kg

Welcome OEM and 2 years quality warranty