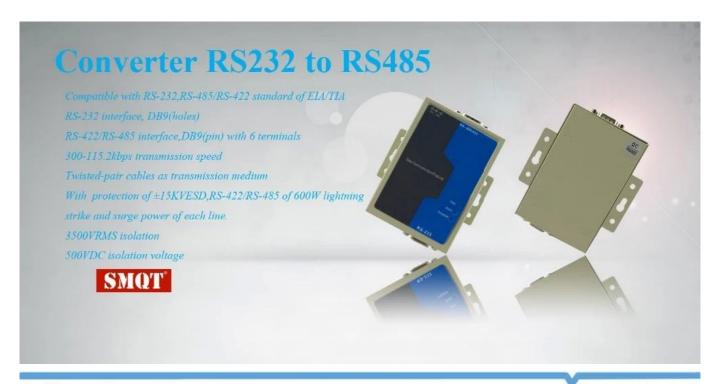

### • Parameter

SMQT

| Product Size          | 90L * 65W * 25.5H (mm)                                                                                                         |
|-----------------------|--------------------------------------------------------------------------------------------------------------------------------|
| External power supply | DC9V                                                                                                                           |
| Interface Features    | Interface compatible with EIA / TIA RS-232C, RS-485 / RS-422 standard                                                          |
| Electrical Interface  | RS-232C interface DB9 female connector port, RS-422 / RS-485 Interface DB9 female connector and is equipped with six terminals |
| Transmission rate     | 300-115.2KBPS                                                                                                                  |
| Signal indication     | Three signal lights TXD RXD POWER                                                                                              |
| Transmission medium   | Shielded twisted pair wire                                                                                                     |
| Protection class      | RS-232 interface $\pm$ 15KVESD protection, RS-422 / RS-485 interface to 600W per line lightning surge protection               |
| Isolation             | 3500VRMS                                                                                                                       |
| Isolation Voltage     | 500VDC continuous                                                                                                              |
| Environment           | 5% to 95%                                                                                                                      |
| Operating temperature | 0 °C ~ 50 °C                                                                                                                   |

# Converter RS232 to RS485 Interface compatible with EIA / TIA RS-232C, RS-485 / RS-422 standard Electrical Interface:

RS-232C interface DB9 female connector port, RS-422/485 Interface DB9 female connector

Transmission medium:shielded twisted pair wire

300-115.2KBPS transmission rate
Lightning surge protection

Working Humidity:5%~95% Environment temprature:0 C~50 C Net weight:0.62kg

Welcome OEM and 2 years quality warranty