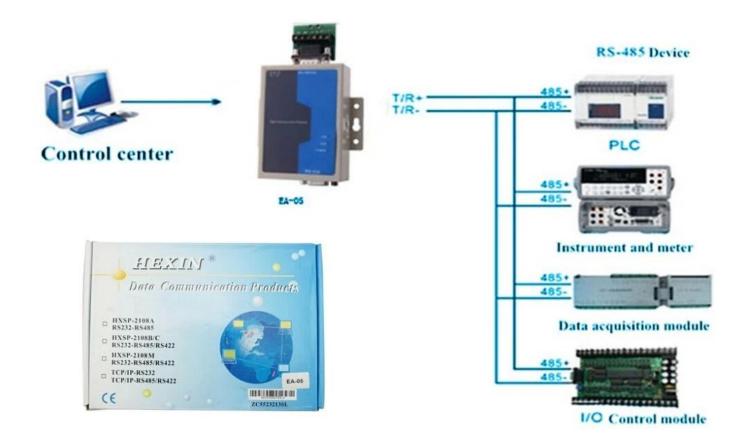

#### Introduction

SMQT

The door access control converter is 2 wire rs485 rs422 ethernet converter and dc converter for home.

•Feature