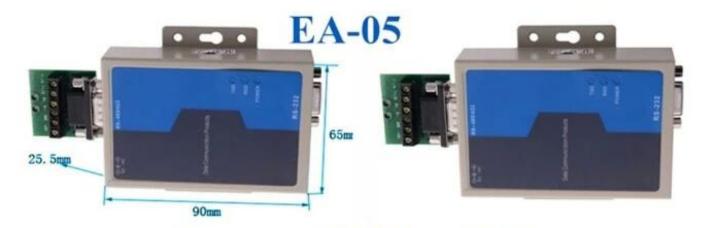

### • Parameter

SMQT

| Product Size          | 90L * 65W * 25.5H (mm)                                                                                                         |
|-----------------------|--------------------------------------------------------------------------------------------------------------------------------|
| External power supply | DC9V                                                                                                                           |
| Interface Features    | Interface compatible with EIA / TIA RS-232C, RS-485 / RS-422 standard                                                          |
| Electrical Interface  | RS-232C interface DB9 female connector port, RS-422 / RS-485 Interface DB9 female connector and is equipped with six terminals |
| Transmission rate     | 300-115.2KBPS                                                                                                                  |
| Signal indication     | Three signal lights TXD RXD POWER                                                                                              |
| Transmission medium   | Shielded twisted pair wire                                                                                                     |
| Protection class      | RS-232 interface $\pm$ 15KVESD protection, RS-422 / RS-485 interface to 600W per line lightning surge protection               |
| Isolation             | 3500VRMS                                                                                                                       |
| Isolation Voltage     | 500VDC continuous                                                                                                              |
| Environment           | 5% to 95%                                                                                                                      |
| Operating temperature | 0 °C ~ 50 °C                                                                                                                   |