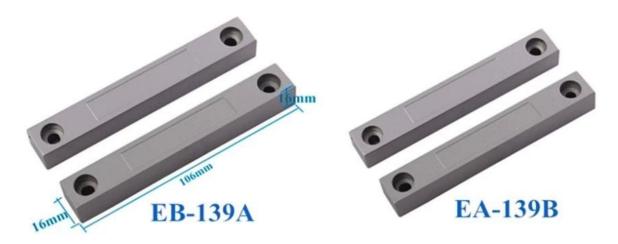

#### • Parameter

SMQT

| Dimensions         | 106 * 16 * 16 (mm)              |
|--------------------|---------------------------------|
| connection         | Normally open / normally closed |
| operating distance | 50 ± 10 (mm)                    |
| Maximum pressure   | ≤100VDC                         |
| load current       | ≤500mA                          |
| working Power      | ≤10W                            |
| housing Material   | A zinc alloy B ABS              |
| shape color        | silver                          |
| scope              | Iron door or window             |
| product weight     | 158g / 62g                      |