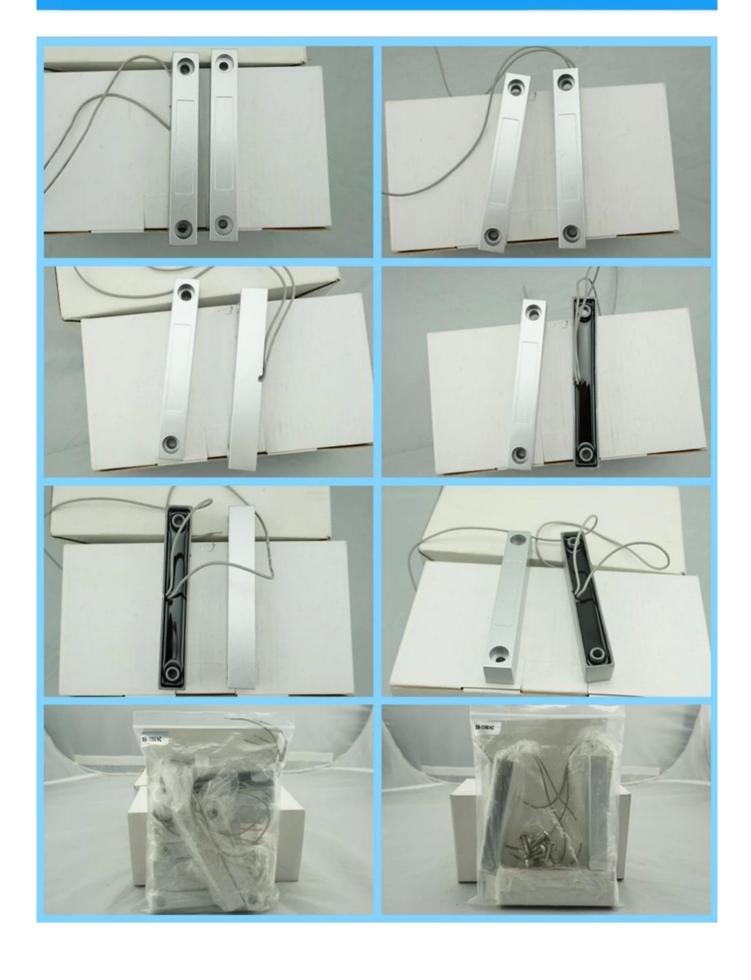

| Dimensions         | 106 * 16 * 16 (mm)              |
|--------------------|---------------------------------|
| connection         | Normally open / normally closed |
| operating distance | 50 ± 10 (mm)                    |
| Maximum pressure   | ≤100VDC                         |
| load current       | ≤500mA                          |
| working Power      | ≤10W                            |
| housing Material   | A zinc alloy B ABS              |
| shape color        | silver                          |
| scope              | Iron door or window             |
| product weight     | 158g / 62g                      |

### • Introduction

SMQT

The magnetic door contact switch is the magnetic door sensor switch for door access control system and alarm security system.

# PRODUCT PICTURE



• Feature smor

## PRODUCT FEATURE



Wired magnetic contact sensor

NO/NC code mode optional

50±10(mm) gap distance

MAX voltage:≤100V DC,MAX current≤500mA

Material: mode A:Alloy-zn, mode B:ABS

Suitable for metal door or window

Color:grey silver

Weight: mode A:158g mode B:62g

Welcome OEM and 2 years quality warranty

## WHY CHOOSE US?





- 1.7 Years golden supplier in Alibaba platform.
- 2.Our product follow CE standard.
- 3. Provide 2 years quality warranty.
- 4. Welcome OEM and ODM.



Office show

SMQT













### • Exhibition

SMQT