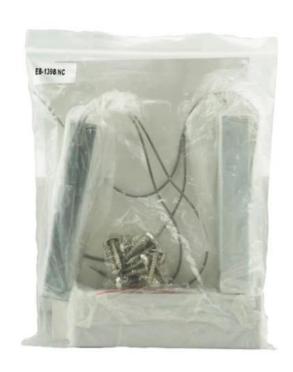

# PRODUCT PICTURE

• Feature smor

## PRODUCT FEATURE

Wired magnetic contact sensor

NO/NC code mode optional

50±10(mm) gap distance

MAX voltage:≤100V DC,MAX current≤500mA

Material: mode A:Alloy-zn, mode B:ABS

Suitable for metal door or window

Color:grey silver

Weight: mode A:158g mode B:62g

Welcome OEM and 2 years quality warranty