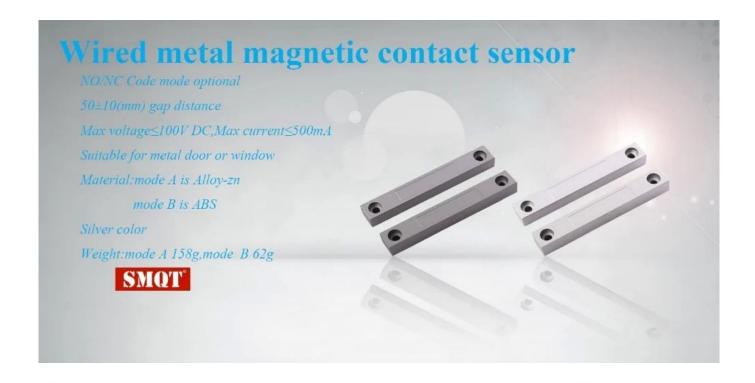

## PRODUCT FEATURE

Wired magnetic contact sensor

NO/NC code mode optional

50±10(mm) gap distance

MAX voltage:≤100V DC,MAX current≤500mA

Material: mode A:Alloy-zn, mode B:ABS

Suitable for metal door or window

Color:grey silver

Weight: mode A:158g mode B:62g

Welcome OEM and 2 years quality warranty