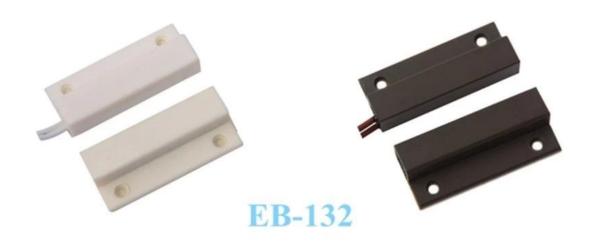

#### • Parameter

SMQT

| Dimensions         | 41L * 27W * 8 (mm)              |
|--------------------|---------------------------------|
| Connection         | Normally open / normally closed |
| Operating distance | 20 ± 5 (mm)                     |
| Maximum pressure   | ≤100VDC                         |
| Load current       | ≤500mA                          |
| Working Power      | ≤10W                            |
| Housing Material   | ABS fireproof material          |
| Shape color        | Brown / White                   |
| Scope              | Non-ferrous door or window      |
| product weight     | 12g                             |