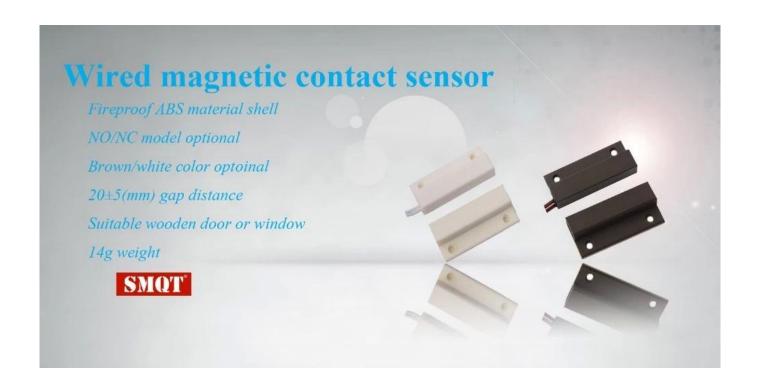

## PRODUCT FEATURE

Dimension:34×41×6.5(mm)

NO/NC mode optional
20±5(mm) distance gap

MAX voltage≤100VDC,MAX current≤500mA

Fireproof ABS material shell
White/Brown color optional
Suitable for wooden door or window
14g weight
2 years quality warranty,welcoem OEM