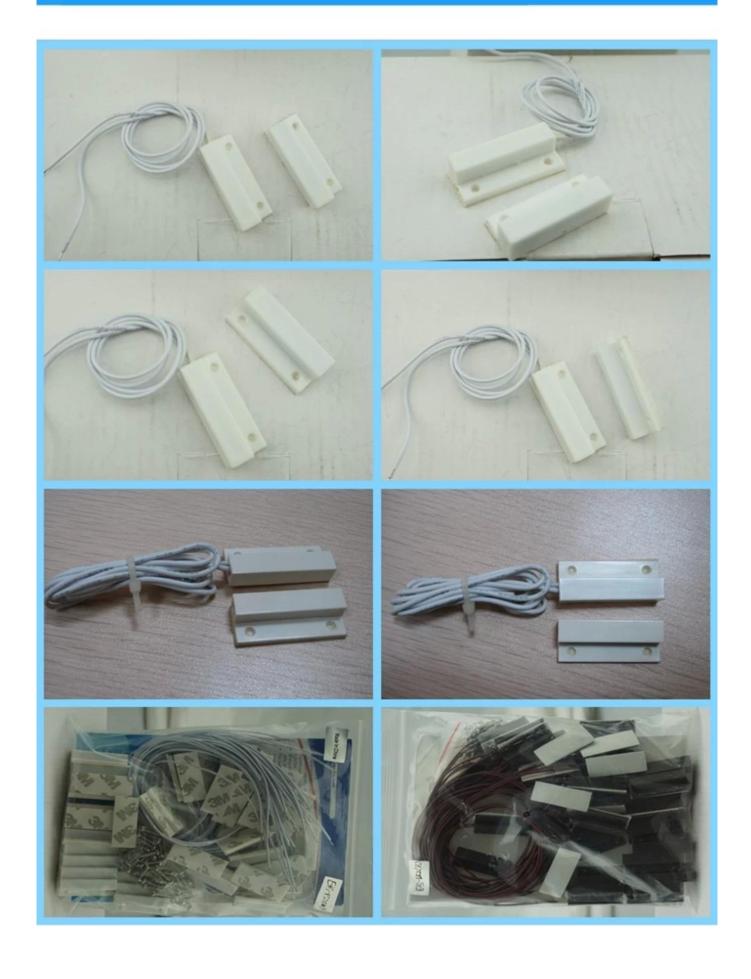

rameter

SMQT

| Dimensions         | 41L * 27W * 8 (mm)              |
|--------------------|---------------------------------|
| Connection         | Normally open / normally closed |
| Operating distance | 20 ± 5 (mm)                     |
| Maximum pressure   | ≤100VDC                         |
| Load current       | ≤500mA                          |
| Working Power      | ≤10W                            |
| Housing Material   | ABS fireproof material          |
| Shape color        | Brown / White                   |
| Scope              | Non-ferrous door or window      |
| product weight     | 12g                             |

### Introduction

SMQT

The door magnetic contact switch detector is the door motion sensor for door open proximity sensor alarm device.

# PRODUCT PICTURE



• Feature Smot

## PRODUCT FEATURE



Dimension:34×41×6.5(mm)

NO/NC mode optional
20±5(mm) distance gap

MAX voltage≤100VDC,MAX current≤500mA

Fireproof ABS material shell
White/Brown color optional
Suitable for wooden door or window
14g weight
2 years quality warranty,welcoem OEM



## • Office show

SMQT













Exhibition

**SMQT**