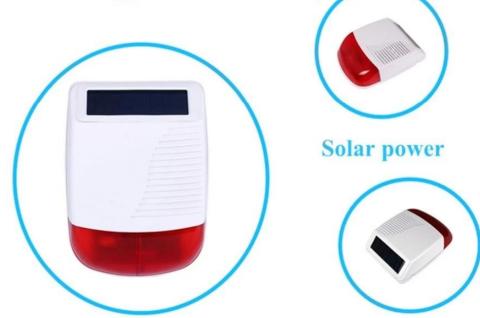

# PRODUCT PICTURE

Electro mechanical electric motor siren like the electronic strobe

solar siren use with the alarm system.

### PRODUCT FEATURE

Wireless outdoor solar strobe light siren

Wireless connection

Apply for Wireless home alarm system

SMQT