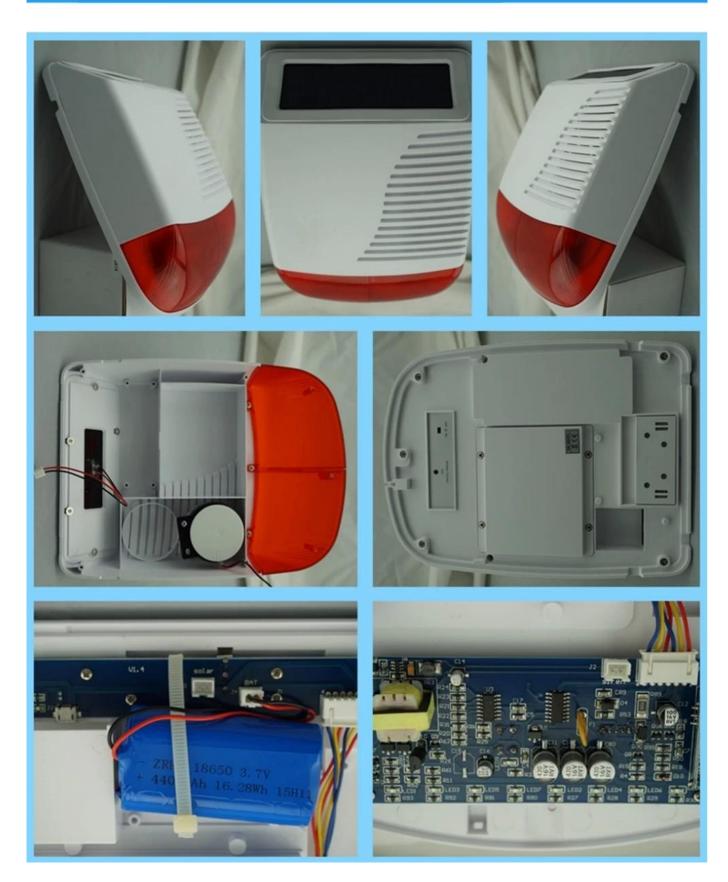

# PRODUCT PICTURE

Electro mechanical electric motor siren like the electronic strobe

solar siren use with the alarm system.