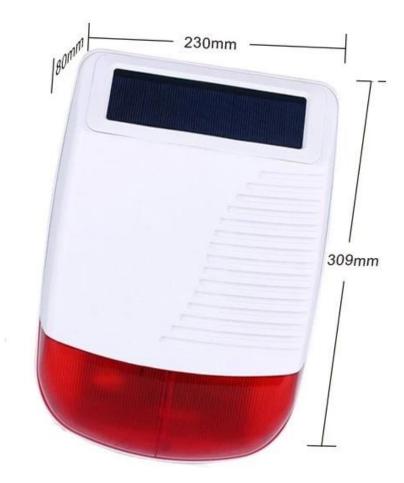

#### •Dimension smot

• Feature smor

#### SMQT

| Backup Power               | 3.7V 1800mAh 18650 type rechargeable battery a 9V 6F22 battery 1     |
|----------------------------|----------------------------------------------------------------------|
| Solar panel output current | Under 2000LUX lighting conditions ≥4mA                               |
| Maximum volume             | 110db                                                                |
| Maximum alarm current      | <500mA                                                               |
| Standby Current            | <1mA                                                                 |
| Battery standby time       | <45 days (no light conditions)                                       |
| Radio Frequency            | 315MHZ                                                               |
| Conditions of Use          | Temperature -10 °C ~ + 55 °C Relative humidity ≤80% (non-condensing) |
| Housing Material           | PC + ABS + anti-UV                                                   |
| size                       | 309 * 230 * 80 (mm)                                                  |