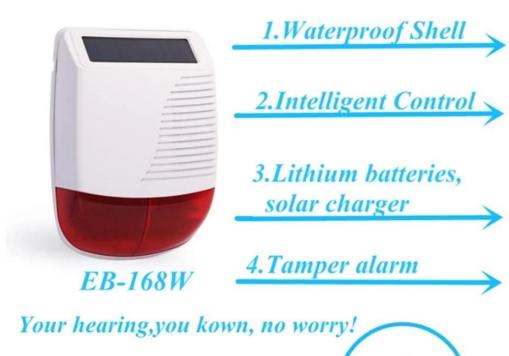

| <1mA                                                                 |
| Battery standby time       | <45 days (no light conditions)                                       |
| Radio Frequency            | 315MHZ                                                               |
| Conditions of Use          | Temperature -10 °C ~ + 55 °C Relative humidity ≤80% (non-condensing) |
| Housing Material           | PC + ABS + anti-UV                                                   |
| size                       | 309 * 230 * 80 (mm)                                                  |

Introduction

SMQT

# PRODUCT PICTURE



Electro mechanical electric motor siren like the electronic strobe

solar siren use with the alarm system.

#### •Dimension smot



• Feature smor

### PRODUCT FEATURE





Wireless outdoor solar strobe light siren

Wireless connection

Apply for Wireless home alarm system



SMQT



## Office show

SMQT













• Exhibition smot