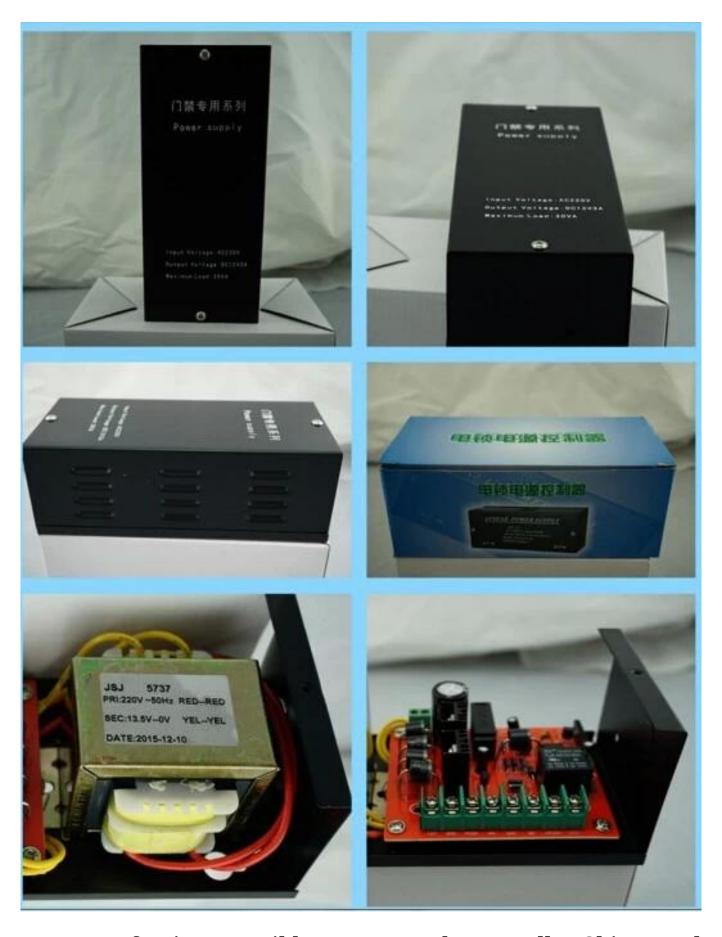

• Parameter smot

| Product name       | Access Control Switch Power Supply                              |
|--------------------|-----------------------------------------------------------------|
| Model number       | EA-37A                                                          |
| Dimensions         | 180L * 80W * 60H (mm)                                           |
| The output voltage | DC12V                                                           |
| Output current     | 3A                                                              |
| Output contact     | 12V / GND / PUSH / NO / GND / NC / + PUSH / GND                 |
| Delay setting      | 0-15s                                                           |
| Specially designed | Black color, double-pane glass, copper transformer, steel shell |
| security function  | Short circuit protection, anti-jamming                          |
| Scope              | Access control, building intercom systems, door button can be   |
|                    | accessed                                                        |
| Optional           | remote control                                                  |

## Introduction

SMQT

waterproof uninterruptible power supply controller China used with door access control system unit.

•Dimension smot

• Feature smor

Access control uninterrupted switch power supply

AC 220V input voltage

DC 12V,3A output

0~15s time delay(adjustable)

Pure black color,double face PC board,

pure copper transformer

Remote control function is optional

Suitable for access contorl system,

door phone system

Two years warranty welcome OEM

Packaging & shipping

SMQT

## Office show

SMQT

• Exhibition smot