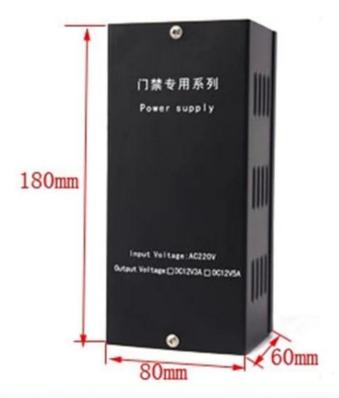

• Parameter smot

| Product name       | Access Control Switch Power Supply                              |
|--------------------|-----------------------------------------------------------------|
| Model number       | EA-37A                                                          |
| Dimensions         | 180L * 80W * 60H (mm)                                           |
| The output voltage | DC12V                                                           |
| Output current     | 3A                                                              |
| Output contact     | 12V / GND / PUSH / NO / GND / NC / + PUSH / GND                 |
| Delay setting      | 0-15s                                                           |
| Specially designed | Black color, double-pane glass, copper transformer, steel shell |
| security function  | Short circuit protection, anti-jamming                          |
| Scope              | Access control, building intercom systems, door button can be   |
|                    | accessed                                                        |
| Optional           | remote control                                                  |

## Introduction

SMQT

waterproof uninterruptible power supply controller China used with door access control system unit.

•Dimension smot

• Feature smor

Access control uninterrupted switch power supply

AC 220V input voltage