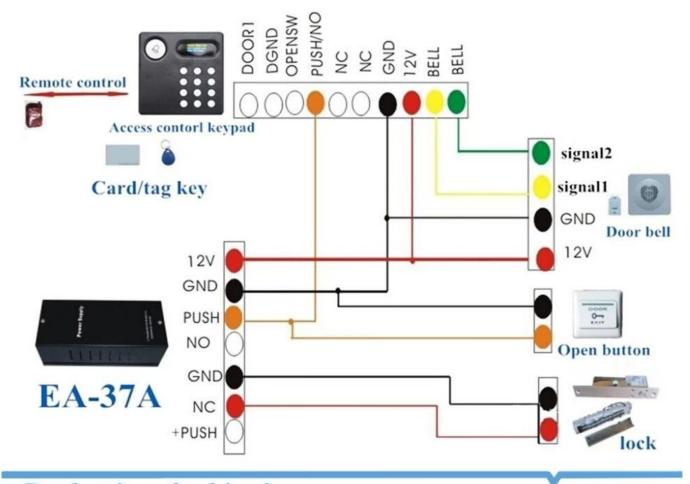

• Parameter smot

| Product name       | Access Control Switch Power Supply                              |
|--------------------|-----------------------------------------------------------------|
| Model number       | EA-37A                                                          |
| Dimensions         | 180L * 80W * 60H (mm)                                           |
| The output voltage | DC12V                                                           |
| Output current     | 3A                                                              |
| Output contact     | 12V / GND / PUSH / NO / GND / NC / + PUSH / GND                 |
| Delay setting      | 0-15s                                                           |
| Specially designed | Black color, double-pane glass, copper transformer, steel shell |
| security function  | Short circuit protection, anti-jamming                          |
| Scope              | Access control, building intercom systems, door button can be   |
|                    | accessed                                                        |
| Optional           | remote control                                                  |

## Introduction

SMQT

waterproof uninterruptible power supply controller China used with door access control system unit.

•Dimension smot

• Feature smor

Access control uninterrupted switch power supply

AC 220V input voltage

DC 12V,3A output

0~15s time delay(adjustable)

Pure black color,double face PC board,

pure copper transformer

Remote control function is optional

Suitable for access contorl system,

door phone system

Two years warranty welcome OEM