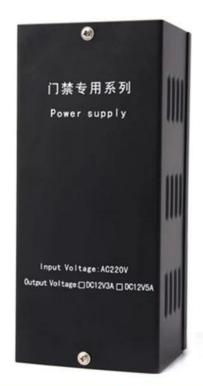

• Parameter smot

| Product name       | Access Control Switch Power Supply                              |
|--------------------|-----------------------------------------------------------------|
| Model number       | EA-37A                                                          |
| Dimensions         | 180L * 80W * 60H (mm)                                           |
| The output voltage | DC12V                                                           |
| Output current     | 3A                                                              |
| Output contact     | 12V / GND / PUSH / NO / GND / NC / + PUSH / GND                 |
| Delay setting      | 0-15s                                                           |
| Specially designed | Black color, double-pane glass, copper transformer, steel shell |
| security function  | Short circuit protection, anti-jamming                          |
| Scope              | Access control, building intercom systems, door button can be   |
|                    | accessed                                                        |
| Optional           | remote control                                                  |

## Introduction

SMQT

waterproof uninterruptible power supply controller China used with door access control system unit.

•Dimension smot

• Feature smor

Access control uninterrupted switch power supply

AC 220V input voltage

DC 12V,3A output

0~15s time delay(adjustable)

Pure black color,double face PC board,

pure copper transformer

Remote control function is optional

Suitable for access contorl system,

door phone system

Two years warranty welcome OEM