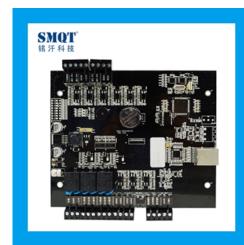

#### **EA-814'S MAIN PARAMETER**

| <b>Product Name:</b> | TCP/IP four doors access controller                                                                                                   |
|----------------------|---------------------------------------------------------------------------------------------------------------------------------------|
| Model number:        | EA-814                                                                                                                                |
| Working voltage:     | 9~14V DC                                                                                                                              |
| Working current:     | <350mA                                                                                                                                |
| User capacity:       | 20000 user capcity                                                                                                                    |
| Record capacity:     | 1000,000 event records (can record card, alarm, exit switch, door magnet, system action information, etc.)                            |
| Interface:           | Card reader×8pcs(WG26 or WG 34) Lock×4pcs Door release button×4pcs Door sensor×4pcs Alarm relay×1pcs RS485×1pcs(optional) TCP/IP×1pcs |
| Communication way:   | TCP/IP / Rs485 optional                                                                                                               |
| Software:            | Free PC software                                                                                                                      |

| Size:                 | 221*140*17mm                                                  |
|-----------------------|---------------------------------------------------------------|
| Suitable for:         | Access control system /Burglar alarm system/Fire alarm system |
| Material:             | PCB board                                                     |
| Color:                | Black                                                         |
| Weight:               | 0.8kg                                                         |
| Optional accessories: | Metal box power supply                                        |
| Warranty:             | 2 years warranty                                              |
| OEM:                  | Welcome OEM                                                   |