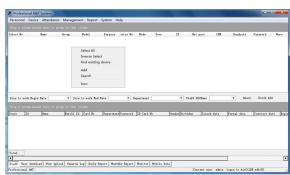

------|
| Suitable for:         | Access control system /Burglar alarm system/Fire alarm system |
| Material:             | PCB board                                                     |
| Color:                | Black                                                         |
| Weight:               | 0.8kg                                                         |
| Optional accessories: | Metal box power supply                                        |
| Warranty:             | 2 years warranty                                              |
| OEM:                  | Welcome OEM                                                   |

### WHAT FEATURES EA-814 HAVE?

## Compatible accessories introduction



















Burglar alarm input/ouput

## Wire diagram



### **PC** software







## **Optional accessories**





Metal box power supply

## Standard package





Single package size: 248\*165\*30mm

FCL number: 46 PCS FCL weight: 19kg

FCL size: 470\*383\*420mm

# Welcome OEM

**HOW ABOUT OTHER CHOICE?** 







TCP/IP four doors access controller

TCP/IP four doors access controller