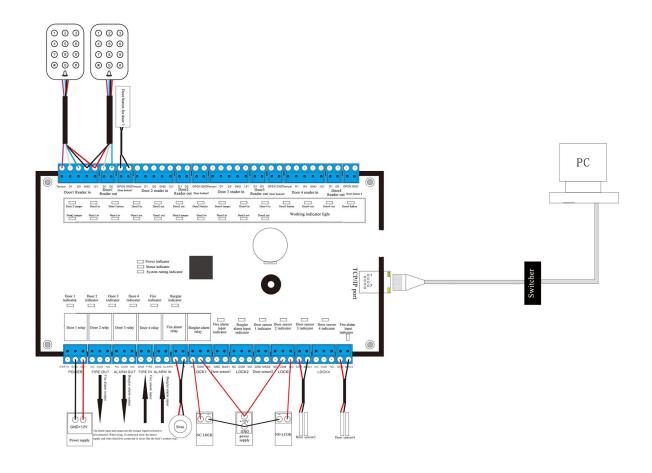

---------------------------------|
| Suitable for:         | Access control system /Burglar alarm system/Fire alarm system |
| Material:             | PCB board                                                     |
| Color:                | Black                                                         |
| Weight:               | 0.8kg                                                         |
| Optional accessories: | Metal box power supply                                        |
| Warranty:             | 2 years warranty                                              |
| OEM:                  | Welcome OEM                                                   |

### WHAT FEATURES EA-814 HAVE?

## Compatible accessories introduction



















Burglar alarm input/ouput

## Wire diagram



### **PC** software







## **Optional accessories**





Metal box power supply

## Standard package





Single package size: 248\*165\*30mm

FCL number: 46 PCS FCL weight: 19kg

FCL size: 470\*383\*420mm

# Welcome OEM

**HOW ABOUT OTHER CHOICE?** 







TCP/IP four doors access controller

TCP/IP four doors access controller