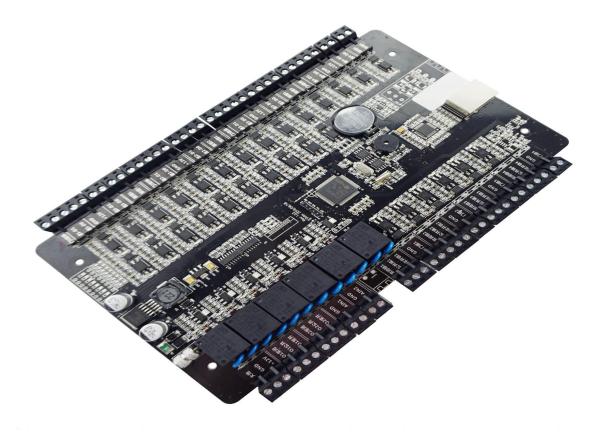

#### **TCP/IP Four doors access controller**

## Four door access controller

#### **EA-814'S MAIN PARAMETER**

| <b>Product Name:</b> | TCP/IP four doors access controller                                                                                                   |
|----------------------|---------------------------------------------------------------------------------------------------------------------------------------|
| Model number:        | EA-814                                                                                                                                |
| Working voltage:     | 9~14V DC                                                                                                                              |
| Working current:     | <350mA                                                                                                                                |
| User capacity:       | 20000 user capcity                                                                                                                    |
| Record capacity:     | 1000,000 event records (can record card, alarm, exit switch, door magnet, system action information, etc.)                            |
| Interface:           | Card reader×8pcs(WG26 or WG 34) Lock×4pcs Door release button×4pcs Door sensor×4pcs Alarm relay×1pcs RS485×1pcs(optional) TCP/IP×1pcs |
| Communication way:   | TCP/IP / Rs485 optional                                                                                                               |
| Software:            | Free PC software                                                                                                                      |