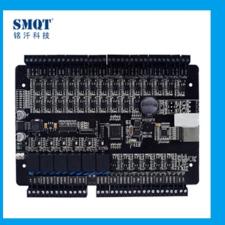

#### **EA-814'S MAIN PARAMETER**

| <b>Product Name:</b> | TCP/IP four doors access controller                                                                                                   |
|----------------------|---------------------------------------------------------------------------------------------------------------------------------------|
| Model number:        | EA-814                                                                                                                                |
| Working voltage:     | 9~14V DC                                                                                                                              |
| Working current:     | <350mA                                                                                                                                |
| User capacity:       | 20000 user capcity                                                                                                                    |
| Record capacity:     | 1000,000 event records (can record card, alarm, exit switch, door magnet, system action information, etc.)                            |
| Interface:           | Card reader×8pcs(WG26 or WG 34) Lock×4pcs Door release button×4pcs Door sensor×4pcs Alarm relay×1pcs RS485×1pcs(optional) TCP/IP×1pcs |
| Communication way:   | TCP/IP / Rs485 optional                                                                                                               |
| Software:            | Free PC software                                                                                                                      |

| Size:                 | 221*140*17mm                                                  |
|-----------------------|---------------------------------------------------------------|
| Suitable for:         | Access control system /Burglar alarm system/Fire alarm system |
| Material:             | PCB board                                                     |
| Color:                | Black                                                         |
| Weight:               | 0.8kg                                                         |
| Optional accessories: | Metal box power supply                                        |
| Warranty:             | 2 years warranty                                              |
| OEM:                  | Welcome OEM                                                   |