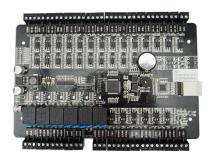

#### **TCP/IP Four doors access controller**

## Four door access controller

#### **EA-814'S MAIN PARAMETER**

| <b>Product Name:</b> | TCP/IP four doors access controller                                                                                                   |
|----------------------|---------------------------------------------------------------------------------------------------------------------------------------|
| Model number:        | EA-814                                                                                                                                |
| Working voltage:     | 9~14V DC                                                                                                                              |
| Working current:     | <350mA                                                                                                                                |
| User capacity:       | 20000 user capcity                                                                                                                    |
| Record capacity:     | 1000,000 event records (can record card, alarm, exit switch, door magnet, system action information, etc.)                            |
| Interface:           | Card reader×8pcs(WG26 or WG 34) Lock×4pcs Door release button×4pcs Door sensor×4pcs Alarm relay×1pcs RS485×1pcs(optional) TCP/IP×1pcs |
| Communication way:   | TCP/IP / Rs485 optional                                                                                                               |
| Software:            | Free PC software                                                                                                                      |

| Size:                 | 221*140*17mm                                                  |
|-----------------------|---------------------------------------------------------------|
| Suitable for:         | Access control system /Burglar alarm system/Fire alarm system |
| Material:             | PCB board                                                     |
| Color:                | Black                                                         |
| Weight:               | 0.8kg                                                         |
| Optional accessories: | Metal box power supply                                        |
| Warranty:             | 2 years warranty                                              |
| OEM:                  | Welcome OEM                                                   |