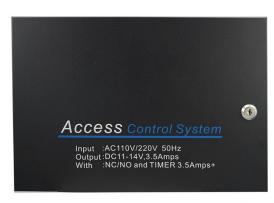

| Access control system /Burglar alarm system/Fire alarm system |
| Material:             | PCB board                                                     |
| Color:                | Black                                                         |
| Weight:               | 0.8kg                                                         |
| Optional accessories: | Metal box power supply                                        |
| Warranty:             | 2 years warranty                                              |
| OEM:                  | Welcome OEM                                                   |

### WHAT FEATURES EA-814 HAVE?

## Compatible accessories introduction



















Burglar alarm input/ouput

## Wire diagram



### **PC** software







## **Optional accessories**





Metal box power supply

## Standard package





Single package size: 248\*165\*30mm

FCL number: 46 PCS FCL weight: 19kg

FCL size: 470\*383\*420mm

# Welcome OEM

**HOW ABOUT OTHER CHOICE?** 







TCP/IP four doors access controller

TCP/IP four doors access controller