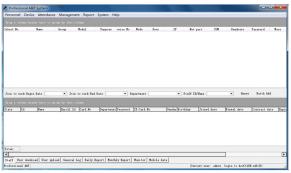

--------|
| Suitable for:         | Access control system /Burglar alarm system/Fire alarm system |
| Material:             | PCB board                                                     |
| Color:                | Black                                                         |
| Weight:               | 0.8kg                                                         |
| Optional accessories: | Metal box power supply                                        |
| Warranty:             | 2 years warranty                                              |
| OEM:                  | Welcome OEM                                                   |

### WHAT FEATURES EA-814 HAVE?

## Compatible accessories introduction



















Burglar alarm input/ouput

## Wire diagram



### **PC** software







## **Optional accessories**





Metal box power supply

## Standard package





Single package size: 248\*165\*30mm

FCL number: 46 PCS FCL weight: 19kg

FCL size: 470\*383\*420mm

# Welcome OEM

**HOW ABOUT OTHER CHOICE?** 







TCP/IP four doors access controller

TCP/IP four doors access controller