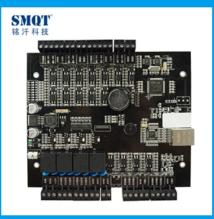

#### **EA-814'S MAIN PARAMETER**

| <b>Product Name:</b> | TCP/IP four doors access controller                                                                                                   |
|----------------------|---------------------------------------------------------------------------------------------------------------------------------------|
| Model number:        | EA-814                                                                                                                                |
| Working voltage:     | 9~14V DC                                                                                                                              |
| Working current:     | <350mA                                                                                                                                |
| User capacity:       | 20000 user capcity                                                                                                                    |
| Record capacity:     | 1000,000 event records (can record card, alarm, exit switch, door magnet, system action information, etc.)                            |
| Interface:           | Card reader×8pcs(WG26 or WG 34) Lock×4pcs Door release button×4pcs Door sensor×4pcs Alarm relay×1pcs RS485×1pcs(optional) TCP/IP×1pcs |
| Communication way:   | TCP/IP / Rs485 optional                                                                                                               |
| Software:            | Free PC software                                                                                                                      |

| Size:                 | 221*140*17mm                                                  |
|-----------------------|---------------------------------------------------------------|
| Suitable for:         | Access control system /Burglar alarm system/Fire alarm system |
| Material:             | PCB board                                                     |
| Color:                | Black                                                         |
| Weight:               | 0.8kg                                                         |
| Optional accessories: | Metal box power supply                                        |
| Warranty:             | 2 years warranty                                              |
| OEM:                  | Welcome OEM                                                   |