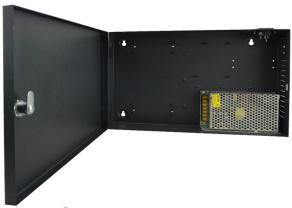

Access control system /Burglar alarm system/Fire alarm system |
| Material:             | PCB board                                                     |
| Color:                | Black                                                         |
| Weight:               | 0.8kg                                                         |
| Optional accessories: | Metal box power supply                                        |
| Warranty:             | 2 years warranty                                              |
| OEM:                  | Welcome OEM                                                   |

### WHAT FEATURES EA-814 HAVE?

## Compatible accessories introduction



















Burglar alarm input/ouput

## Wire diagram



### **PC** software







## **Optional accessories**





Metal box power supply

## Standard package





Single package size: 248\*165\*30mm

FCL number: 46 PCS FCL weight: 19kg

FCL size: 470\*383\*420mm

# Welcome OEM

**HOW ABOUT OTHER CHOICE?** 







TCP/IP four doors access controller

TCP/IP four doors access controller