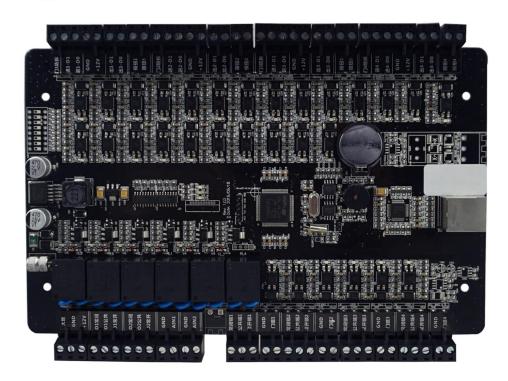

#### **TCP/IP Four doors access controller**

## Four door access controller

#### **EA-814'S MAIN PARAMETER**

| <b>Product Name:</b> | TCP/IP four doors access controller                                                                                                   |
|----------------------|---------------------------------------------------------------------------------------------------------------------------------------|
| Model number:        | EA-814                                                                                                                                |
| Working voltage:     | 9~14V DC                                                                                                                              |
| Working current:     | <350mA                                                                                                                                |
| User capacity:       | 20000 user capcity                                                                                                                    |
| Record capacity:     | 1000,000 event records (can record card, alarm, exit switch, door magnet, system action information, etc.)                            |
| Interface:           | Card reader×8pcs(WG26 or WG 34) Lock×4pcs Door release button×4pcs Door sensor×4pcs Alarm relay×1pcs RS485×1pcs(optional) TCP/IP×1pcs |
| Communication way:   | TCP/IP / Rs485 optional                                                                                                               |
| Software:            | Free PC software                                                                                                                      |