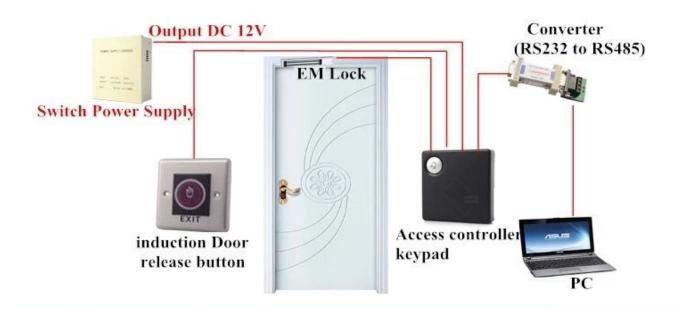

ned                | Double-pane glass, copper transformer, steel shell                                  |
| security function                 | Short circuit protection, anti-jamming                                              |
| Scope                             | Access control, building intercom systems, door button can be accessed              |
| Optional                          | Remote Control (remote control without interference from the open ground 80 meters) |
| Can be accessed by backup battery | 12V 7AH                                                                             |

# Introduction

SMQT

# PRODUCT PICTURE



The power supply for access control with ups function like

## waterproof uninterruptible power supply.

## • Dimension smot





## Installation

SMQT



• Feature

SMQT

#### Voltage stabilizer













2012 Shenyang Fair





# Exhibition SMQT 2011 Brazil Fair 2013 Jinan Fair 2013 Shenzhen Fair 2012 Shenyang Fair 2015 Shenzhen Fair

2013 Shenyang Fair

2013 Shenzhen Fair