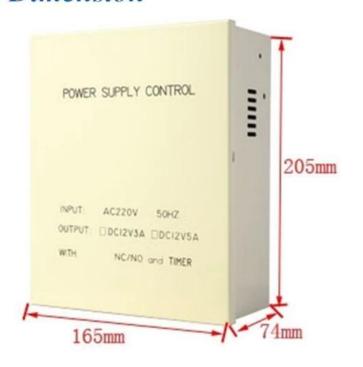

• Parameter SMQT

| Dimensions                        | 205L * 165W * 74H (mm)                                                              |
|-----------------------------------|-------------------------------------------------------------------------------------|
| The output voltage                | DC12V                                                                               |
| Output current                    | 3A                                                                                  |
| Delay setting                     | 0-15s                                                                               |
| Specially designed                | Double-pane glass, copper transformer, steel shell                                  |
| security function                 | Short circuit protection, anti-jamming                                              |
| Scope                             | Access control, building intercom systems, door button can be accessed              |
| Optional                          | Remote Control (remote control without interference from the open ground 80 meters) |
| Can be accessed by backup battery | 12V 7AH                                                                             |

## • Dimension smot