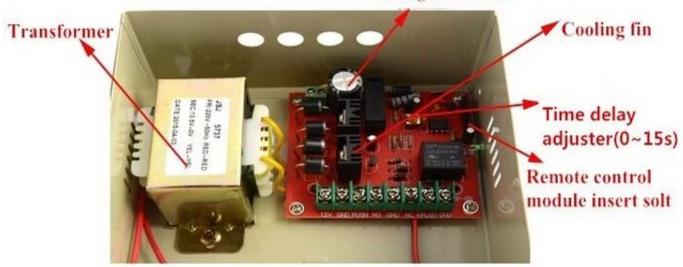

# PRODUCT PICTURE

The power supply for access control with ups function like

## waterproof uninterruptible power supply.

## • Dimension smot

## Installation

SMQT

• Feature

SMQT