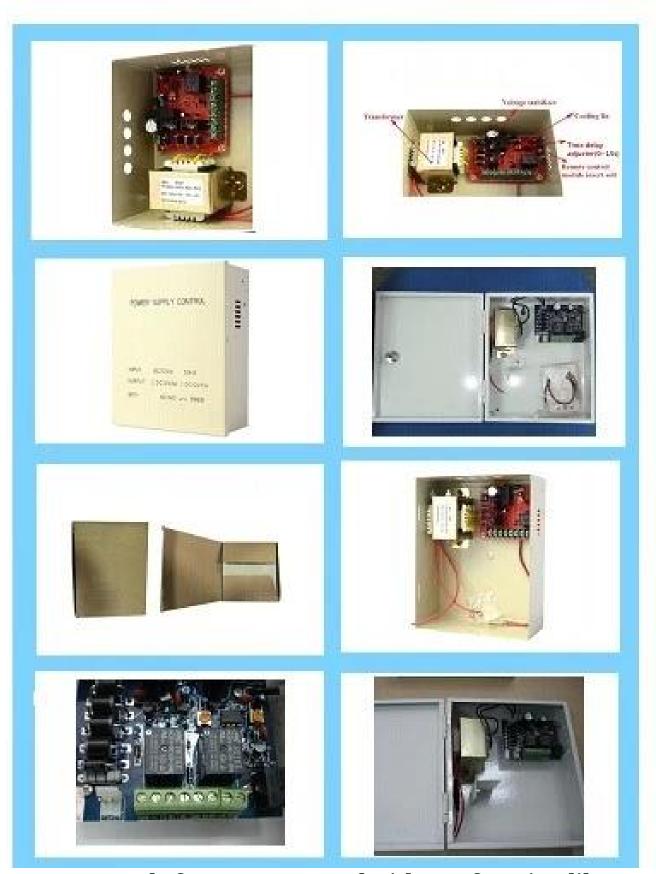

# PRODUCT PICTURE

The power supply for access control with ups function like

## waterproof uninterruptible power supply.