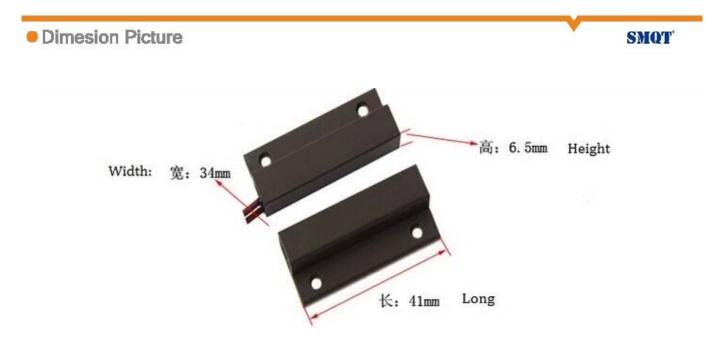

## Parameter

| Dimensions         | 41L * 34W * 6.5H (mm)        |
|--------------------|------------------------------|
| Connection         | NC / NO                      |
| Operating distance | $20 \pm 5 \text{ (mm)}$      |
| Maximum durability | ≤100VDC                      |
| Load current       | ≤500mA                       |
| Working Power      | ≤10W                         |
| Housing Material   | ABS fireproof material shape |
| Colour             | Brown / White                |
| Scope              | Non-ferrous door or window   |
| product weight     | 14g                          |