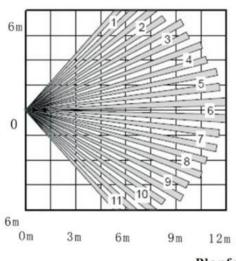

|
| Installation Mode:      | wall mounted                                 |
| Material:               | fireproof ABS housing                        |

### Introduction

SMQT

# PRODUCT PICTURE



The pir motion sensor alarm detection with 12V used in

garden, house, office, shop motion detector.



• Feature smor

- 1.ASIC Adopted.
- 2. Auto temperature compensation.
- 3.Send alarm signal by RF.
- 4. Adjustable detecting distance.
- 5.Low battery indication.
- 6.SMT design adopted.

#### PRODUCT PROFILE



- Filter
- Power Switch
- Alarm indicator
- Antenna
- **❸** Code Jumper
- **Q** LED Jumper
- 4 Low battery LED
- IR Sensor
- 6 Test button
- 1 Delay Jumper
- 6 Range jumper
- 1 Battery





Side view

#### Overhead view



#### PIR sensor

#### Detecting Area View





Planform



## Office show

SMQT













• Exhibition smot