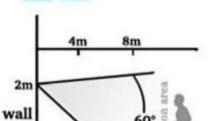

|
| Installation height:    | about 2.2m                                   |
| Installation Mode:      | wall mounted                                 |
| Material:               | fireproof ABS housing                        |

### Introduction

SMQT

# PRODUCT PICTURE



The pir motion sensor alarm detection with 12V used in

garden, house, office, shop motion detector.



• Feature smor

- 1.ASIC Adopted.
- 2. Auto temperature compensation.
- 3.Send alarm signal by RF.
- 4. Adjustable detecting distance.
- 5.Low battery indication.
- 6.SMT design adopted.

#### PRODUCT PROFILE



- Filter
- Power Switch
- Alarm indicator
- Antenna
- **❸** Code Jumper
- **Q** LED Jumper
- 4 Low battery LED
- IR Sensor
- 6 Test button
- 1 Delay Jumper
- 6 Range jumper
- 1 Battery





Side view

#### Overhead view



#### PIR sensor

#### Detecting Area View





Planform



## Office show

SMQT













• Exhibition smot