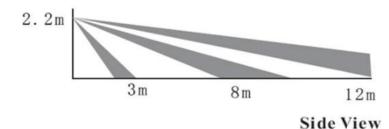

|
| Installation Mode:      | wall mounted                                 |
| Material:               | fireproof ABS housing                        |

### Introduction

SMQT

# PRODUCT PICTURE



The pir motion sensor alarm detection with 12V used in

garden, house, office, shop motion detector.



• Feature smor

- 1.ASIC Adopted.
- 2. Auto temperature compensation.
- 3.Send alarm signal by RF.
- 4. Adjustable detecting distance.
- 5.Low battery indication.
- 6.SMT design adopted.

#### PRODUCT PROFILE



- Filter
- Power Switch
- Alarm indicator
- Antenna
- **❸** Code Jumper
- **Q** LED Jumper
- 4 Low battery LED
- IR Sensor
- 6 Test button
- 1 Delay Jumper
- 6 Range jumper
- 1 Battery





Side view

#### Overhead view



#### PIR sensor

#### Detecting Area View





Planform



## Office show

SMQT













• Exhibition smot