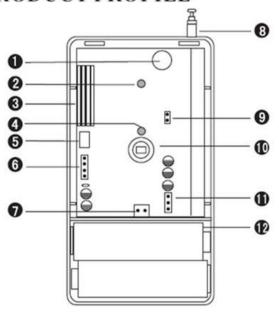

#### PRODUCT PROFILE

- Filter
- Power Switch
- Alarm indicator
- Antenna
- **❸** Code Jumper
- **Q** LED Jumper
- 4 Low battery LED
- IR Sensor
- 6 Test button
- 1 Delay Jumper
- 6 Range jumper
- 1 Battery