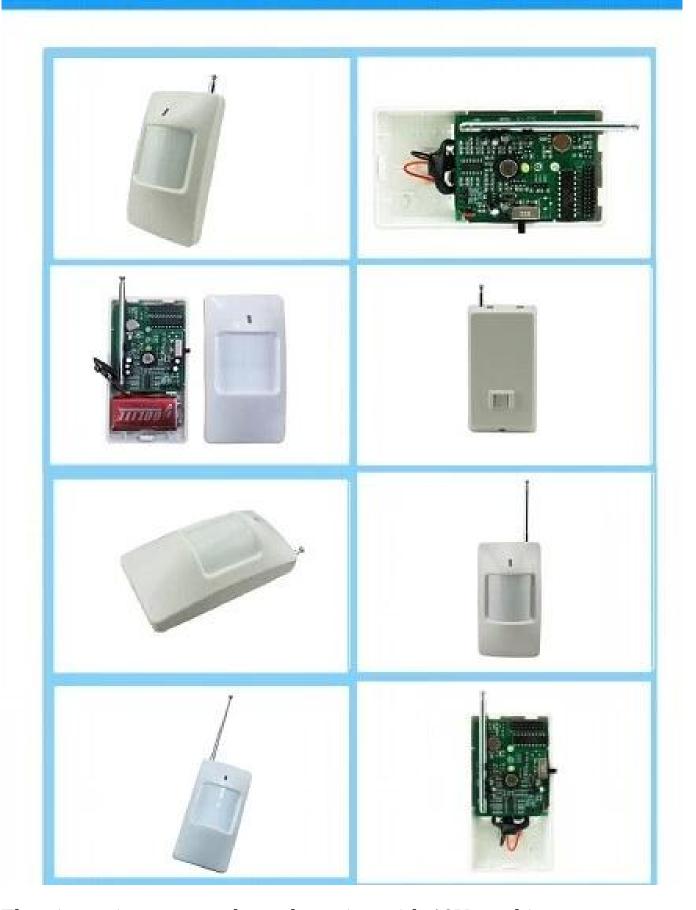

# PRODUCT PICTURE

The pir motion sensor alarm detection with 12V used in

garden, house, office, shop motion detector.

• Feature smor

- 1.ASIC Adopted.
- 2. Auto temperature compensation.
- 3.Send alarm signal by RF.
- 4. Adjustable detecting distance.
- 5.Low battery indication.
- 6.SMT design adopted.