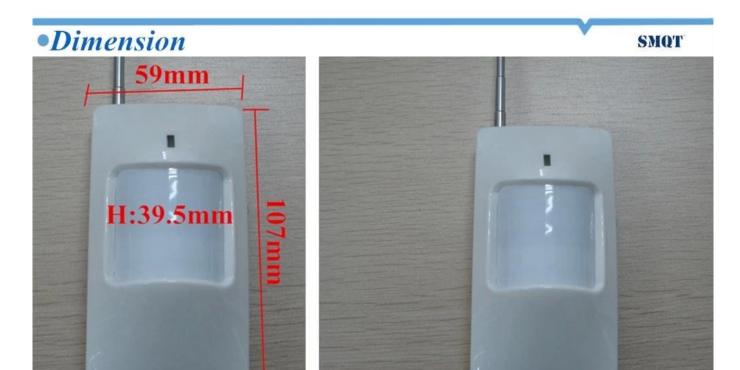

• Parameter Smot

| Name                    | Wireless PIR Detector                        |
|-------------------------|----------------------------------------------|
| Model                   | EB-187                                       |
| Dimension:              | 107×59×39.5(mm)                              |
| Operating voltage:      | 3V DC(2AA battery)                           |
| Static current:         | ≤25uA                                        |
| Alarm current:          | ≤15mA                                        |
| Detecting distance:     | 12m                                          |
| Detecting angle:        | 110°                                         |
| Transmitting frequency: | 315MHz /433MHz (2262 coding chip )(optional) |
| Transmitting distance:  | 200m(in open area)                           |
| Installation height:    | about 2.2m                                   |
| Installation Mode:      | wall mounted                                 |
| Material:               | fireproof ABS housing                        |

Side view