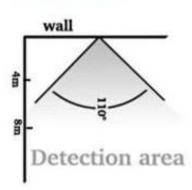

lation height:    | about 2.2m                                   |
| Installation Mode:      | wall mounted                                 |
| Material:               | fireproof ABS housing                        |

### Introduction

SMQT

# PRODUCT PICTURE



The pir motion sensor alarm detection with 12V used in

garden, house, office, shop motion detector.



• Feature smor

- 1.ASIC Adopted.
- 2. Auto temperature compensation.
- 3.Send alarm signal by RF.
- 4. Adjustable detecting distance.
- 5.Low battery indication.
- 6.SMT design adopted.

#### PRODUCT PROFILE



- Filter
- Power Switch
- Alarm indicator
- Antenna
- **❸** Code Jumper
- **Q** LED Jumper
- 4 Low battery LED
- IR Sensor
- 6 Test button
- 1 Delay Jumper
- 6 Range jumper
- 1 Battery





Side view

#### Overhead view



#### PIR sensor

#### Detecting Area View





Planform



## Office show

SMQT













• Exhibition smot