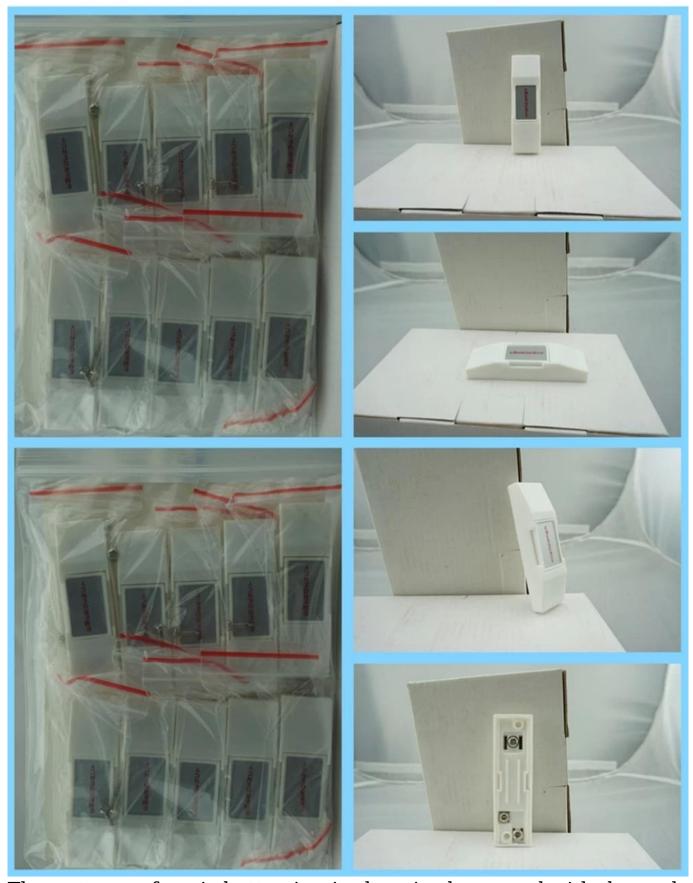

## • Parameter

SMQT

| model          | EB-129                                |
|----------------|---------------------------------------|
| measure        | $76 \times 17 \times 17 \text{ (mm)}$ |
| Contact Output | NO / NC                               |
| current rating | 3A @ 36V                              |
| Reset          | auto-reset                            |
| setting mode   | wall-mounted                          |
| Suitable for   | Pagkokontrolado                       |
| material       | Fireproof ABS housing                 |
| shell color    | white                                 |
| net weight     | 0.05kg                                |

Introduction

SMQT

## PRODUCT PICTURE



The waterproof panic button is wired panic alarm used with the push

home alarm system.



## PRODUCT FEATURE



Emergency button
Fireproof ABS material shell
NO/NC contact output
Auto-reset, and wall-mounted installation
Suitable for access control and alarm system
2 years quality warranty, welcoem OEM

Packaging & shipping

SMQT



## Office show

SMQT













• Exhibition smot