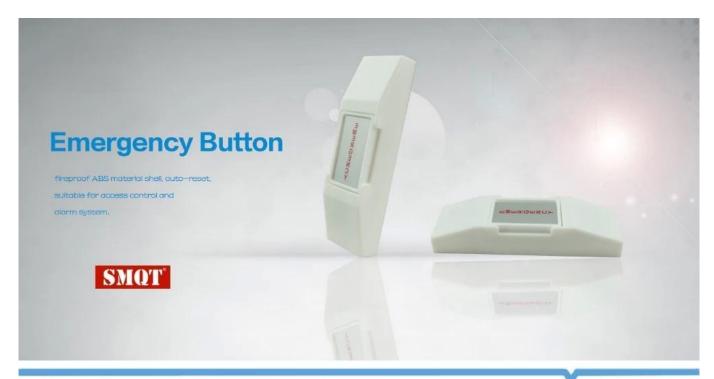

## PRODUCT FEATURE

Emergency button
Fireproof ABS material shell
NO/NC contact output
Auto-reset, and wall-mounted installation
Suitable for access control and alarm system
2 years quality warranty, welcoem OEM