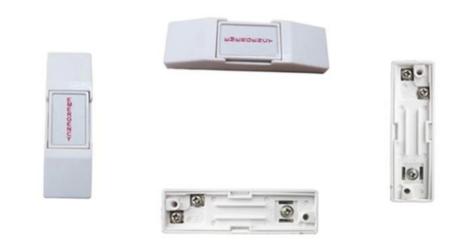

## PRODUCT PICTURE

The waterproof panic button is wired panic alarm used with the push

home alarm system.