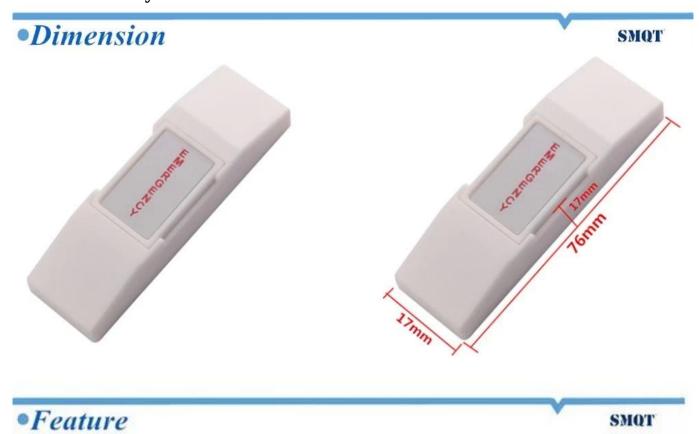

## • Parameter

SMQT

| model          | EB-129                                |
|----------------|---------------------------------------|
| measure        | $76 \times 17 \times 17 \text{ (mm)}$ |
| Contact Output | NO / NC                               |
| current rating | 3A @ 36V                              |
| Reset          | auto-reset                            |
| setting mode   | wall-mounted                          |
| Suitable for   | Pagkokontrolado                       |
| material       | Fireproof ABS housing                 |
| shell color    | white                                 |
| net weight     | 0.05kg                                |