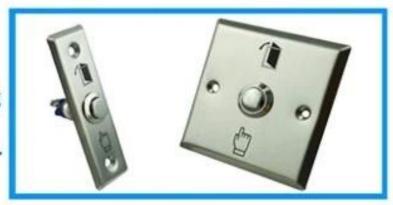

### Introduction

SMQT

The access control door exit button is the stainless push door release button switch used with the access control system.

• Feature smor

**EA-20A** 

**EA-20B** 

#### Superior Design NO.1

Stainless steel wire drawing panel, high temperature resistant shock, do not fade.