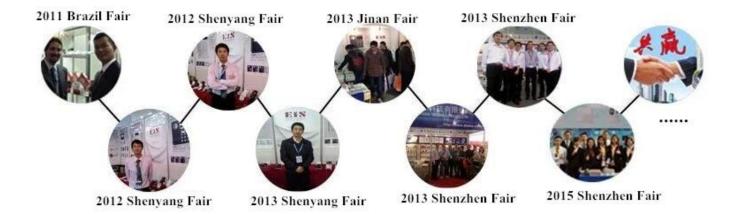

ability test        | 500,000 times aging tested            | 500,000 times aging tested            |
| For Type               | Applicable hollow frames              | Applicable hollow frames              |
| Panel Processing       | Brushed stainless steel panel         | Brushed stainless steel panel         |

### Introduction

SMQT

The access control door exit button is the stainless push door release button switch used with the access control system.



• Feature smor



**EA-20A** 



**EA-20B** 

#### Superior Design NO.1

Stainless steel wire drawing panel, high temperature resistant shock, do not fade.





#### Components NO.2

PC rubber seal production, full seal lock core.

Installation

SMQT



## Switch Power Supply





# Office show

SMQT













• Exhibition smot