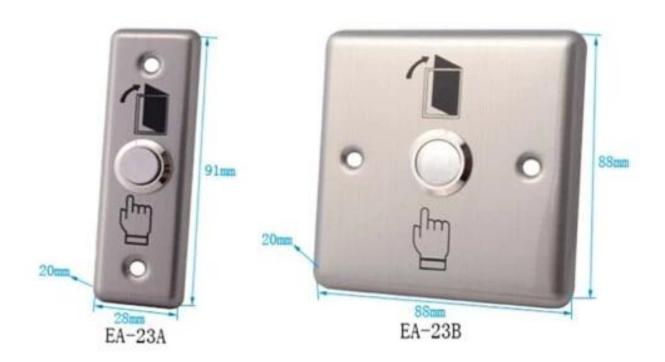

• Parameter

SMQT

| Specification          |                                       |                                       |
|------------------------|---------------------------------------|---------------------------------------|
| Product number         | EA-23A                                | EA-23B                                |
| Standard Structure     | Stainless steel panels, metal buttons | Stainless steel panels, metal buttons |
| Electrical Performance | Current maximum durability<br>3A36VDC | Current maximum durability 3A36VDC    |
| Contact output         | NC / COM contacts                     | NO / NC / COM contacts                |
| Durability test        | 500,000 times aging tested            | 500,000 times aging tested            |
| For Type               | Applicable hollow frames              | Applicable hollow frames              |
| Panel Processing       | Brushed stainless steel panel         | Brushed stainless steel panel         |