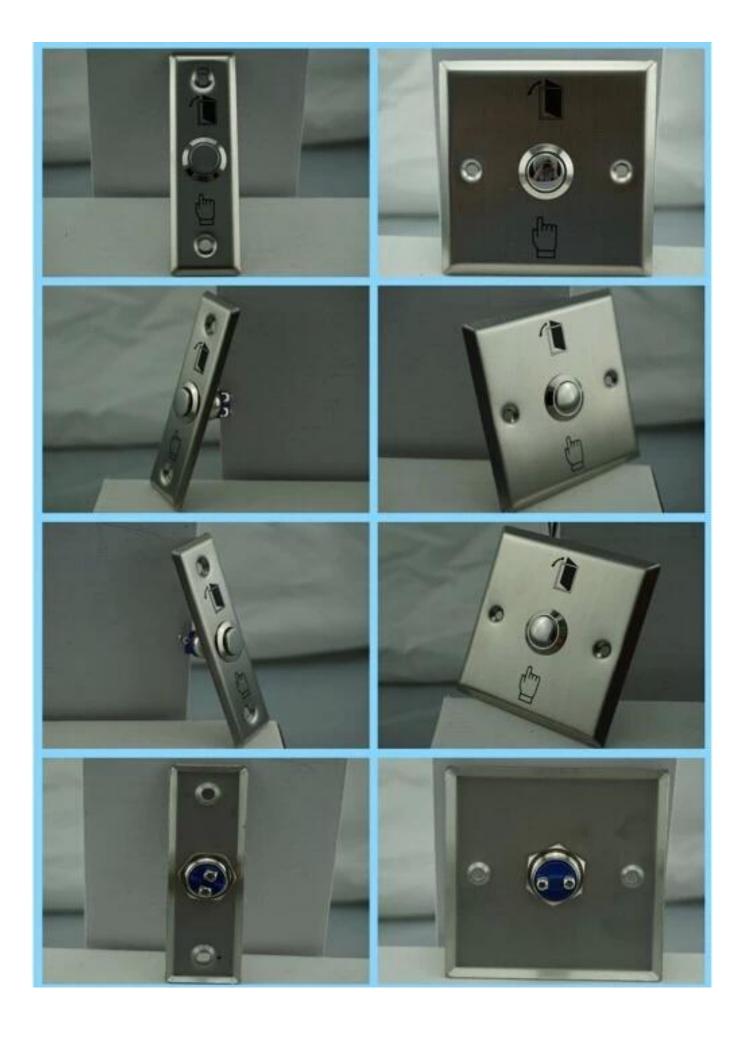

#### Superior Design NO.1

Stainless steel wire drawing panel, high temperature resistant shock, do not fade.

#### Components NO.2

PC rubber seal production, full seal lock core.

Installation

SMQT