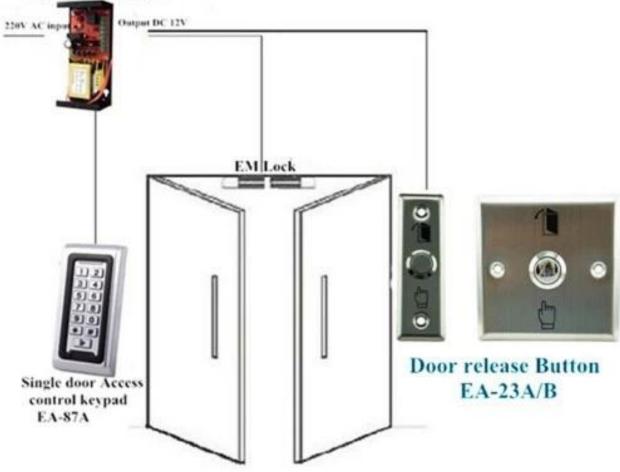

| NO / NC / COM contacts                |
| Durability test        | 500,000 times aging tested            | 500,000 times aging tested            |
| For Type               | Applicable hollow frames              | Applicable hollow frames              |
| Panel Processing       | Brushed stainless steel panel         | Brushed stainless steel panel         |

### Introduction

SMQT

The access control door exit button is the stainless push door release button switch used with the access control system.



• Feature smor



**EA-20A** 



**EA-20B** 

#### Superior Design NO.1

Stainless steel wire drawing panel, high temperature resistant shock, do not fade.





#### Components NO.2

PC rubber seal production, full seal lock core.

Installation

SMQT



## Switch Power Supply





# Office show

SMQT













• Exhibition smot