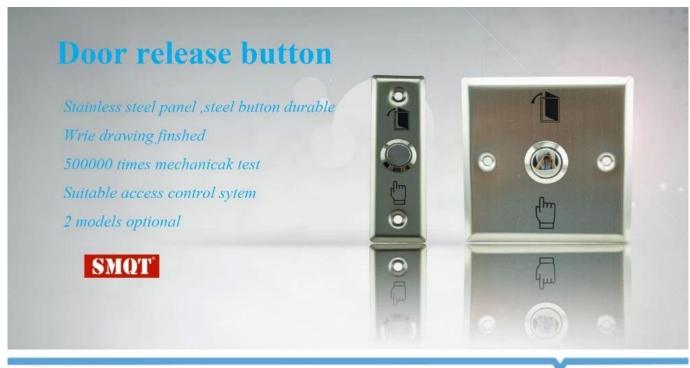

### Introduction

SMQT

The access control door exit button is the stainless push door release button switch used with the access control system.

• Feature smor

**EA-20A** 

**EA-20B** 

#### Superior Design NO.1

Stainless steel wire drawing panel, high temperature resistant shock, do not fade.

#### Components NO.2

PC rubber seal production, full seal lock core.

Installation

SMQT