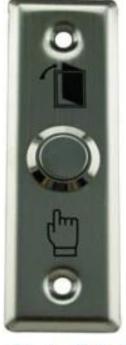

### Introduction

SMQT

The access control door exit button is the stainless push door release button switch used with the access control system.

• Feature smor

**EA-20A** 

**EA-20B** 

• Parameter

SMQT

| Specification          |                                       |                                       |
|------------------------|---------------------------------------|---------------------------------------|
| Product number         | EA-23A                                | EA-23B                                |
| Standard Structure     | Stainless steel panels, metal buttons | Stainless steel panels, metal buttons |
| Electrical Performance | Current maximum durability<br>3A36VDC | Current maximum durability 3A36VDC    |
| Contact output         | NC / COM contacts                     | NO / NC / COM contacts                |
| Durability test        | 500,000 times aging tested            | 500,000 times aging tested            |
| For Type               | Applicable hollow frames              | Applicable hollow frames              |
| Panel Processing       | Brushed stainless steel panel         | Brushed stainless steel panel         |