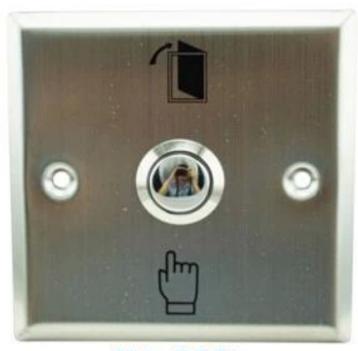

### Introduction

SMQT

The access control door exit button is the stainless push door release button switch used with the access control system.

• Feature smor

**EA-20A** 

**EA-20B** 

• Parameter

SMQT

| Specification          |                                       |                                       |
|------------------------|---------------------------------------|---------------------------------------|
| Product number         | EA-23A                                | EA-23B                                |
| Standard Structure     | Stainless steel panels, metal buttons | Stainless steel panels, metal buttons |
| Electrical Performance | Current maximum durability<br>3A36VDC | Current maximum durability 3A36VDC    |
| Contact output         | NC / COM contacts                     | NO / NC / COM contacts                |
| Durability test        | 500,000 times aging tested            | 500,000 times aging tested            |
| For Type               | Applicable hollow frames              | Applicable hollow frames              |
| Panel Processing       | Brushed stainless steel panel         | Brushed stainless steel panel         |