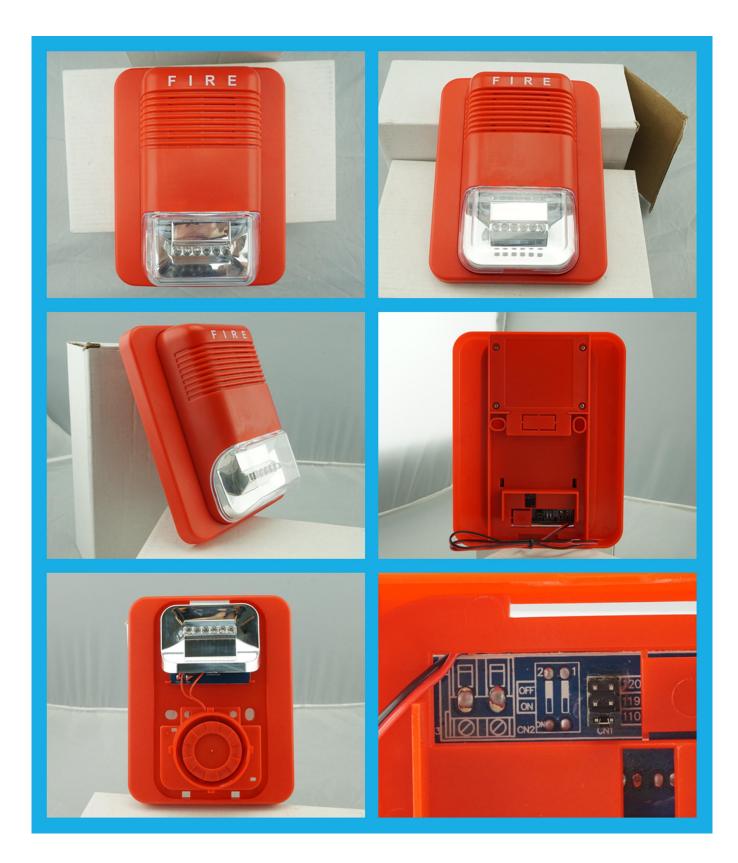

|
| humidity         |                                                             |
| Storage          | -10°C~60°C                                                  |
| temperature      |                                                             |
| Color            | Red                                                         |
| Weight           | 0.25kg                                                      |

What's the features of our Outdoor Waterproof 3 tones Electric Strobe Siren?



1 Emergency 2 wire 100 db strobe siren

2.Power supply DC 24V

3. Three tones adjustable (Fire, Police, Ambulance)

4.Suitable for Fire alarm system, burglar alarm system.

5.2 years warranty , welcome OEM

**IN-KIND SHOOTING** 

# **APPLICATION**







### **SHOW CASES**



**OFFICE SHOW** 











#### **CUSTOMERS**









#### **EXHIBITION**



CERTIFICATION



**HOW TO COOPERATE** 



FAQ

## Q:Can I have a sample order?

A:Yes, we are willing to offer trial sample order to you for quality test. Mixed samples are acceptable.

## Q:What is the lead time?

A:Sample needs 1-3 working days, mass production time needs 10-15 working days.

## **Q:What is your MOQ?**

A:No MOQ limit.The more quantity the more discounts.

Q:How do you ship the goods and how long does it take arrive?

A:The sample will be sent to you by optional shipping service (couriers, air, and sea),or appointed by buyer,7-15 days.

Q:How will we proceed the order if I have logo to print?

A:Firstly, we will prepare artwork for visual confirmation. If the color