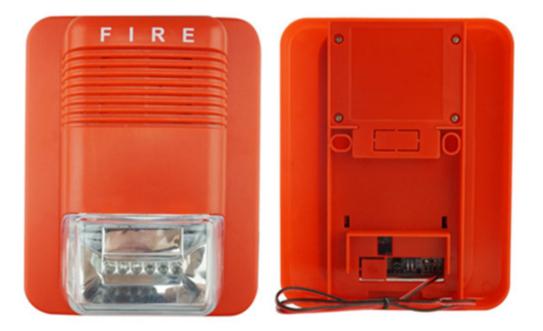

|
| Installation Way | Wall hanging                                                |
| Alarm indicator  | Red LED Light                                               |
| Operating        | 95%                                                         |
| humidity         |                                                             |
| Storage          | -10°C~60°C                                                  |
| temperature      |                                                             |
| Color            | Red                                                         |
| Weight           | 0.25kg                                                      |

What's the features of our Outdoor Waterproof 3 tones Electric Strobe Siren?



1 Emergency 2 wire 100 db strobe siren

2.Power supply DC 24V

3. Three tones adjustable (Fire, Police, Ambulance)

4.Suitable for Fire alarm system, burglar alarm system.

5.2 years warranty , welcome OEM

**IN-KIND SHOOTING** 

# **APPLICATION**







### **SHOW CASES**



**OFFICE SHOW** 











#### **CUSTOMERS**









#### **EXHIBITION**



CERTIFICATION



**HOW TO COOPERATE** 



FAQ

## Q:Can I have a sample order?

A:Yes, we are willing to offer trial sample order to you for quality test. Mixed samples are acceptable.

## Q:What is the lead time?

A:Sample needs 1-3 working days, mass production time needs 10-15 working days.

## **Q:What is your MOQ?**

A:No MOQ limit.The more quantity the more discounts.

Q:How do you ship the goods and how long does it take arrive?

A