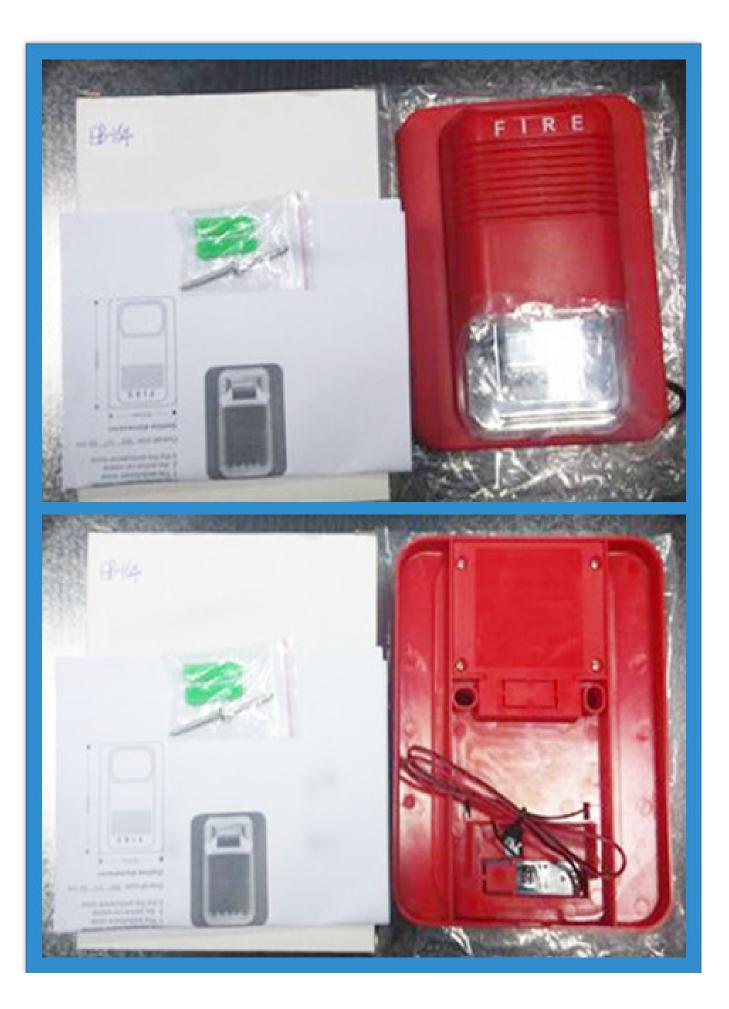

# Fire alarm Outdoor Waterproof 3 tones Electric Strobe Siren

| Specification    |                                                             |
|------------------|-------------------------------------------------------------|
| Product name     | Fire alarm Outdoor Waterproof 3 tones Electric Strobe Siren |
| Model            | EB-164                                                      |
| Size             | 127*160*50(mm)                                              |
| Working voltage  | DC 24V                                                      |
| Alarm current    | 120mA~300mA                                                 |
| Sound pressure   | 100db                                                       |
|                  | 1.The ambulance voice                                       |
| Audio source     | 2.the police sound                                          |
|                  | 3.the fire ambulance voice (freely adjustable)              |
| Ligh flash cycle | <1.3s                                                       |
| flash light life | >40000 times                                                |
| Working          | -10°C~50°C                                                  |
| temperature      |                                                             |
| Installation Way | Wall hanging                                                |
| Alarm indicator  | Red LED Light                                               |
| Operating        | 95%                                                         |
| humidity         |                                                             |
| Storage          | -10°C~60°C                                                  |
| temperature      |                                                             |
| Color            | Red                                                         |
| Weight           | 0.25kg                                                      |

What's the features of our Outdoor Waterproof 3 tones Electric Strobe Siren?

1 Emergency 2 wire 100 db strobe siren

2.Power supply DC 24V

3. Three tones adjustable (Fire, Police, Ambulance)

4.Suitable for Fire alarm system, burglar alarm system.

5.2 years warranty , welcome OEM

**IN-KIND SHOOTING** 