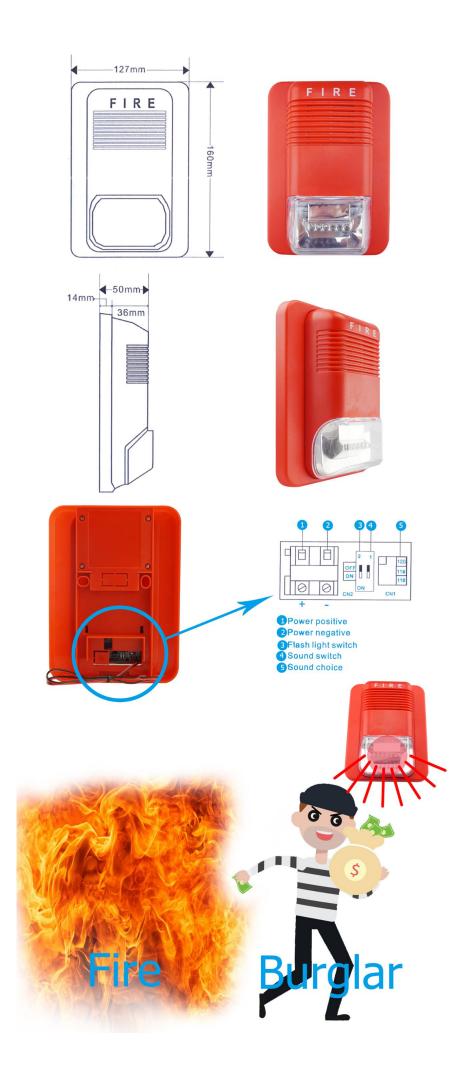

# Fire alarm Outdoor Waterproof 3 tones Electric Strobe Siren

| Specification    |                                                             |
|------------------|-------------------------------------------------------------|
| Product name     | Fire alarm Outdoor Waterproof 3 tones Electric Strobe Siren |
| Model            | EB-164                                                      |
| Size             | 127*160*50(mm)                                              |
| Working voltage  | DC 24V                                                      |
| Alarm current    | 120mA~300mA                                                 |
| Sound pressure   | 100db                                                       |
|                  | 1.The ambulance voice                                       |
| Audio source     | 2.the police sound                                          |
|                  | 3.the fire ambulance voice (freely adjustable)              |
| Ligh flash cycle | <1.3s                                                       |
| flash light life | >40000 times                                                |
| Working          | -10°C~50°C                                                  |
| temperature      |                                                             |
| Installation Way | Wall hanging                                                |
| Alarm indicator  | Red LED Light                                               |
| Operating        | 95%                                                         |
| humidity         |                                                             |
| Storage          | -10°C~60°C                                                  |
| temperature      |                                                             |
| Color            | Red                                                         |
| Weight           | 0.25kg                                                      |

What's the features of our Outdoor Waterproof 3 tones Electric Strobe Siren?

1 Emergency 2 wire 100 db strobe siren

2.Power supply DC 24V

3. Three tones adjustable (Fire, Police, Ambulance)

4.Suitable for Fire alarm system, burglar alarm system.