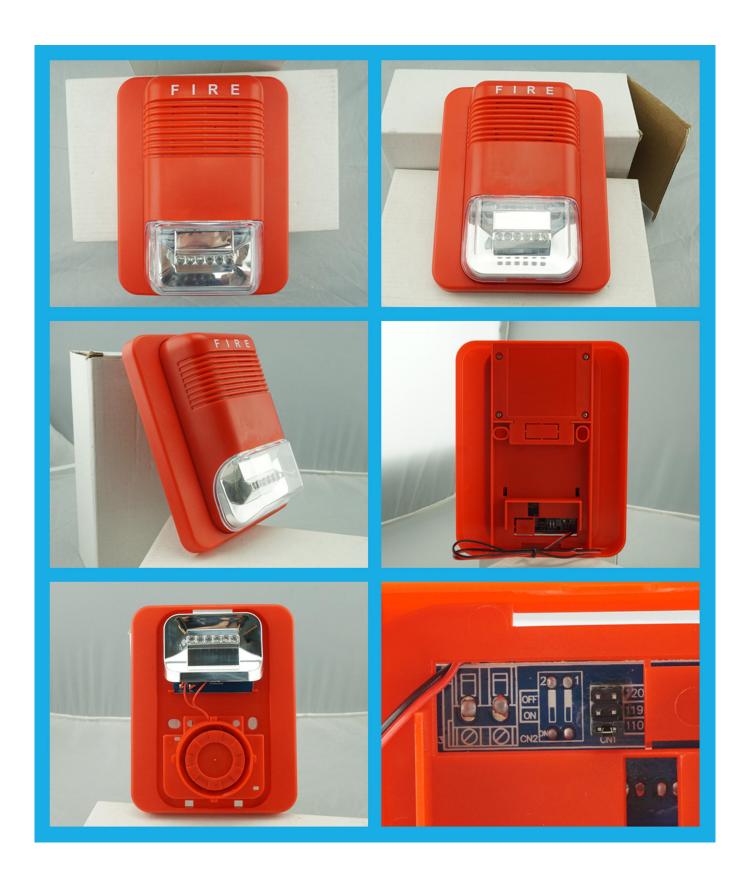

#### **IN-KIND SHOOTING**

# Fire alarm Outdoor Waterproof 3 tones Electric Strobe Siren

| Specification          |                                                             |
|------------------------|-------------------------------------------------------------|
| Product name           | Fire alarm Outdoor Waterproof 3 tones Electric Strobe Siren |
| Model                  | EB-164                                                      |
| Size                   | 127*160*50(mm)                                              |
| <b>Working voltage</b> | DC 24V                                                      |
| Alarm current          | 120mA~300mA                                                 |
| Sound pressure         | 100db                                                       |
| Audio source           | 1.The ambulance voice                                       |
|                        | 2.the police sound                                          |
|                        | 3.the fire ambulance voice (freely adjustable)              |
| Ligh flash cycle       | <1.3s                                                       |
| flash light life       | >40000 times                                                |
| Working                | -10°C~50°C                                                  |
| temperature            |                                                             |
| Installation Way       | Wall hanging                                                |
| Alarm indicator        | Red LED Light                                               |
| Operating              | 95%                                                         |
| humidity               |                                                             |
| Storage                | -10°C~60°C                                                  |
| temperature            |                                                             |
| Color                  | Red                                                         |
| Weight                 | 0.25kg                                                      |

# What's the features of our Outdoor Waterproof 3 tones Electric Strobe Siren?

- 1 Emergency 2 wire 100 db strobe siren
- 2.Power supply DC 24V
- 3. Three tones adjustable (Fire, Police, Ambulance)
- 4. Suitable for Fire alarm system, burglar alarm system.
- 5.2 years warranty, welcome OEM