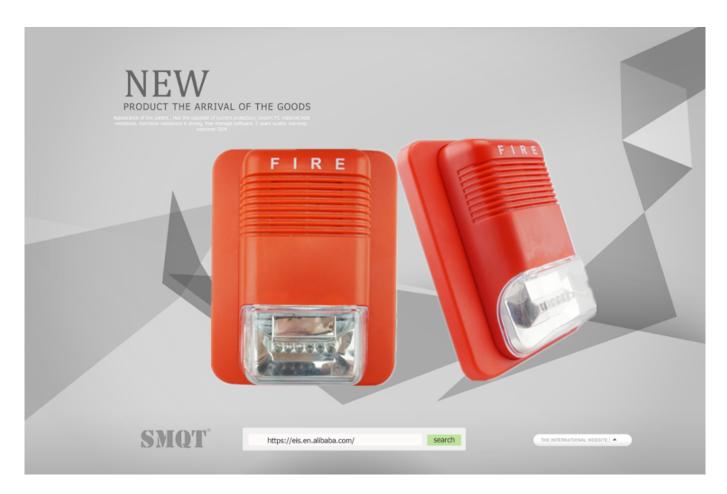

# Fire alarm Outdoor Waterproof 3 tones Electric Strobe Siren

| Specification          |                                                             |
|------------------------|-------------------------------------------------------------|
| Product name           | Fire alarm Outdoor Waterproof 3 tones Electric Strobe Siren |
| Model                  | EB-164                                                      |
| Size                   | 127*160*50(mm)                                              |
| <b>Working voltage</b> | DC 24V                                                      |
| Alarm current          | 120mA~300mA                                                 |
| Sound pressure         | 100db                                                       |
| Audio source           | 1.The ambulance voice                                       |
|                        | 2.the police sound                                          |
|                        | 3.the fire ambulance voice (freely adjustable)              |
| Ligh flash cycle       | <1.3s                                                       |
| flash light life       | >40000 times                                                |
| Working                | -10°C~50°C                                                  |
| temperature            |                                                             |
| Installation Way       | Wall hanging                                                |
| Alarm indicator        | Red LED Light                                               |
| Operating              | 95%                                                         |
| humidity               |                                                             |
| Storage                | -10°C~60°C                                                  |
| temperature            |                                                             |
| Color                  | Red                                                         |
| Weight                 | 0.25kg                                                      |

# What's the features of our Outdoor Waterproof 3 tones Electric Strobe Siren?

- 1 Emergency 2 wire 100 db strobe siren
- 2.Power supply DC 24V
- 3. Three tones adjustable (Fire, Police, Ambulance)
- 4. Suitable for Fire alarm system, burglar alarm system.
- 5.2 years warranty, welcome OEM