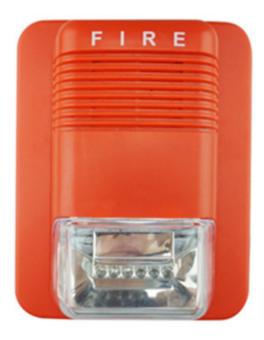

# Fire alarm Outdoor Waterproof 3 tones Electric Strobe Siren

| Specification          |                                                             |
|------------------------|-------------------------------------------------------------|
| Product name           | Fire alarm Outdoor Waterproof 3 tones Electric Strobe Siren |
| Model                  | EB-164                                                      |
| Size                   | 127*160*50(mm)                                              |
| <b>Working voltage</b> | DC 24V                                                      |
| Alarm current          | 120mA~300mA                                                 |
| Sound pressure         | 100db                                                       |
| Audio source           | 1.The ambulance voice                                       |
|                        | 2.the police sound                                          |
|                        | 3.the fire ambulance voice (freely adjustable)              |
| Ligh flash cycle       | <1.3s                                                       |
| flash light life       | >40000 times                                                |
| Working                | -10°C~50°C                                                  |
| temperature            |                                                             |
| Installation Way       | Wall hanging                                                |
| Alarm indicator        | Red LED Light                                               |
| Operating              | 95%                                                         |
| humidity               |                                                             |
| Storage                | -10°C~60°C                                                  |
| temperature            |                                                             |
| Color                  | Red                                                         |
| Weight                 | 0.25kg                                                      |

# What's the features of our Outdoor Waterproof 3 tones Electric Strobe Siren?

- 1 Emergency 2 wire 100 db strobe siren
- 2.Power supply DC 24V
- 3. Three tones adjustable (Fire, Police, Ambulance)
- 4. Suitable for Fire alarm system, burglar alarm system.
- 5.2 years warranty, welcome OEM