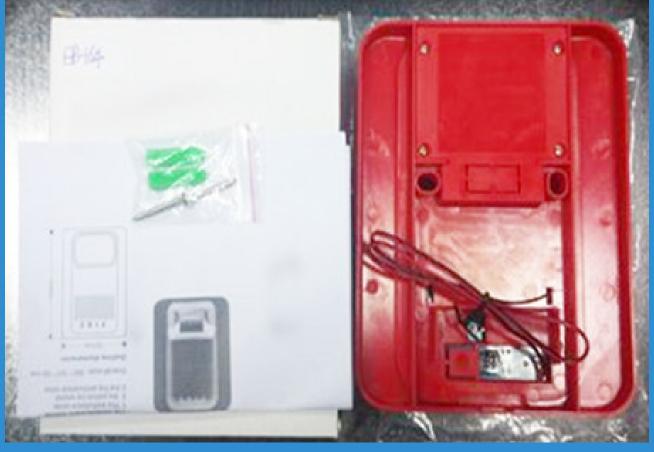

|
| humidity               |                                                             |
| Storage                | -10°C~60°C                                                  |
| temperature            |                                                             |
| Color                  | Red                                                         |
| Weight                 | 0.25kg                                                      |

# What's the features of our Outdoor Waterproof 3 tones Electric Strobe Siren?





- 1 Emergency 2 wire 100 db strobe siren
- 2.Power supply DC 24V
- 3. Three tones adjustable (Fire, Police, Ambulance)
- 4. Suitable for Fire alarm system, burglar alarm system.
- 5.2 years warranty, welcome OEM

#### **IN-KIND SHOOTING**



# **APPLICATION**







### **SHOW CASES**



# **OFFICE SHOW**













#### **CUSTOMERS**













#### **EXHIBITION**



# **CERTIFICATION**



#### **HOW TO COOPERATE**

# PACKAGING AND SHIPING





#### **FAQ**

# Q:Can I have a sample order?

A:Yes, we are willing to offer trial sample order to you for quality test. Mixed samples are acceptable.

# Q:What is the lead time?

A:Sample needs 1-3 working days, mass production time needs 10-15 working days.

#### **Q:What is your MOQ?**

A:No MOQ limit. The more quantity the more discounts.

Q:How do you ship the goods and how long does it take arrive?

A:The sample will be sent to you by optional shipping service (couriers, air, and sea), or appointed by buyer, 7-15 days.

Q:How will we proceed the order if I have logo to print?

A:Firstly, we will pr