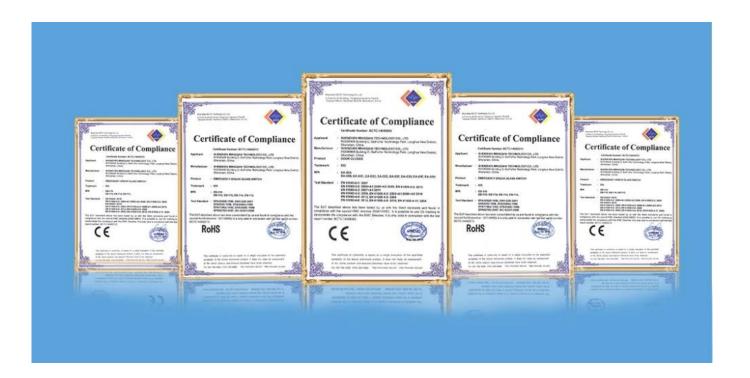

|
| temperature            |                                                             |
| Color                  | Red                                                         |
| Weight                 | 0.25kg                                                      |

# What's the features of our Outdoor Waterproof 3 tones Electric Strobe Siren?





- 1 Emergency 2 wire 100 db strobe siren
- 2.Power supply DC 24V
- 3. Three tones adjustable (Fire, Police, Ambulance)
- 4. Suitable for Fire alarm system, burglar alarm system.
- 5.2 years warranty, welcome OEM

#### **IN-KIND SHOOTING**



# **APPLICATION**







### **SHOW CASES**



# **OFFICE SHOW**













#### **CUSTOMERS**













#### **EXHIBITION**



# **CERTIFICATION**



#### **HOW TO COOPERATE**

# PACKAGING AND SHIPING





#### **FAQ**

# Q:Can I have a sample order?

A:Yes, we are willing to offer trial sample order to you for quality test. Mixed samples are acceptable.

# Q:What is the lead time?

A:Sample needs 1-3 working days, mass production time needs 10-15 working days.

#### **Q:What is your MOQ?**

A:No MOQ limit. The more quantity the more discounts.

Q:How do you ship the goods and how long does it take arrive?

A:The sample will be sent to you by optional shipping service (couriers, air, and sea), or appointed by buyer, 7-15 days.

Q:How will we proceed the order if I have logo to print?

A:Firstly, we will prepare artwork for visual confirmation. If the color and position are right, we would make sampling firstly from silk print factory