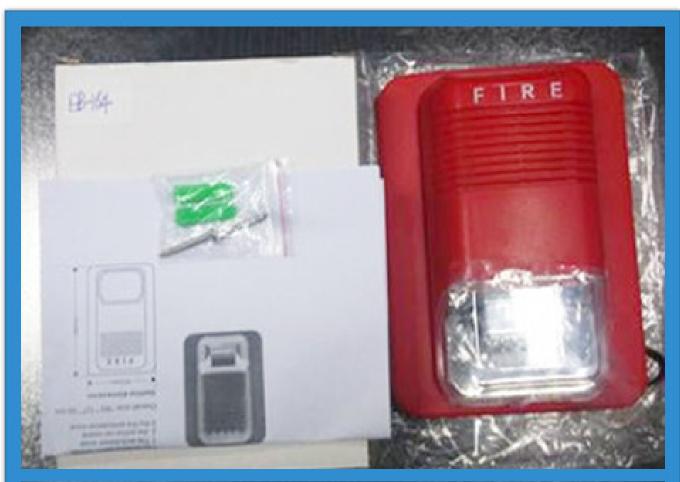

|
| humidity               |                                                             |
| Storage                | -10°C~60°C                                                  |
| temperature            |                                                             |
| Color                  | Red                                                         |
| Weight                 | 0.25kg                                                      |

# What's the features of our Outdoor Waterproof 3 tones Electric Strobe Siren?





- 1 Emergency 2 wire 100 db strobe siren
- 2.Power supply DC 24V
- 3. Three tones adjustable (Fire, Police, Ambulance)
- 4. Suitable for Fire alarm system, burglar alarm system.
- 5.2 years warranty, welcome OEM

#### **IN-KIND SHOOTING**



# **APPLICATION**







### **SHOW CASES**



# **OFFICE SHOW**













#### **CUSTOMERS**













#### **EXHIBITION**



# **CERTIFICATION**



#### **HOW TO COOPERATE**

# PACKAGING AND SHIPING





#### **FAQ**

# Q:Can I have a sample order?

A:Yes, we are willing to offer trial sample order to you for quality test. Mixed samples are acceptable.

# Q:What is the lead time?

A:Sample needs 1-3 working days, mass production time needs 10-15 working days.

#### **Q:What is your MOQ?**

A:No MOQ limit. The more quantity the more discounts.

Q:How do you ship the goods and how long does it take arrive?

A:The sample will be sent to you by optional shipping service (couriers, air, and sea), or appointed by buyer, 7-15 days.

Q:How will we proceed the order if I have logo to print?

A:Firstly, we will