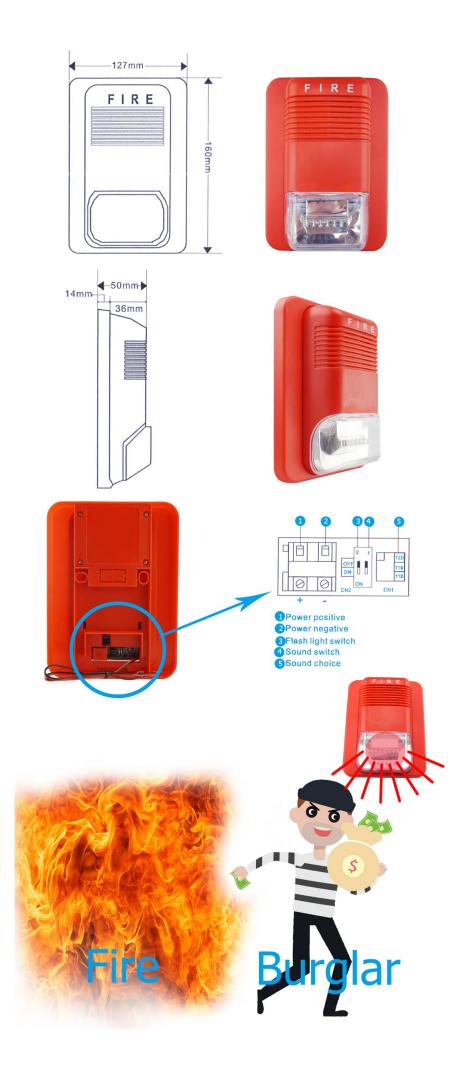

# Fire alarm Outdoor Waterproof 3 tones Electric Strobe Siren

| Specification          |                                                             |
|------------------------|-------------------------------------------------------------|
| Product name           | Fire alarm Outdoor Waterproof 3 tones Electric Strobe Siren |
| Model                  | EB-164                                                      |
| Size                   | 127*160*50(mm)                                              |
| <b>Working voltage</b> | DC 24V                                                      |
| Alarm current          | 120mA~300mA                                                 |
| Sound pressure         | 100db                                                       |
| Audio source           | 1.The ambulance voice                                       |
|                        | 2.the police sound                                          |
|                        | 3.the fire ambulance voice (freely adjustable)              |
| Ligh flash cycle       | <1.3s                                                       |
| flash light life       | >40000 times                                                |
| Working                | -10°C~50°C                                                  |
| temperature            |                                                             |
| Installation Way       | Wall hanging                                                |
| Alarm indicator        | Red LED Light                                               |
| Operating              | 95%                                                         |
| humidity               |                                                             |
| Storage                | -10°C~60°C                                                  |
| temperature            |                                                             |
| Color                  | Red                                                         |
| Weight                 | 0.25kg                                                      |

# What's the features of our Outdoor Waterproof 3 tones Electric Strobe Siren?

- 1 Emergency 2 wire 100 db strobe siren
- 2.Power supply DC 24V
- 3. Three tones adjustable (Fire, Police, Ambulance)
- 4. Suitable for Fire alarm system, burglar alarm system.
- 5.2 years warranty, welcome OEM