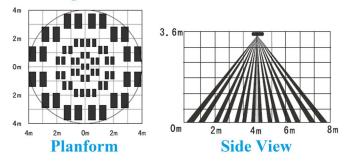

|  |
|                   | Auto temperature compensation:NIC compensation                        |  |
|                   | Detecting distance:8~10m                                              |  |
|                   | Detecting angle:360 °                                                 |  |
| Alarm indicator   | Red LED Light(close if need)                                          |  |

| Alarm output          | NC ,12V DC,100mA     |
|-----------------------|----------------------|
| Anti-tamper<br>switch | NC , 12 V DC, 100m A |
| Operating<br>humidity | 95%                  |
| Color                 | White                |
| Weight                | 0.1kg                |

**Product Features** 

What Features of our pir sensor ceiling?



### **Detecting Area View:**





**Product Picture** 

# **IN-KIND SHOOTING**



# **APPLICATION**



This model wired motion detector product is widely use in all kinds of burglar alarm system, Such as Villa ,Home ,Factory, Warehouse, Office, Bank etc.

**Company Information** 

## **OFFICE SHOW**













## **CUSTOMER**



# **EXHIBITION**



## HOW TO COOPERATION

| Inquiry                                                         | Contact Testing&Packing Receiving                       |  |  |  |
|-----------------------------------------------------------------|---------------------------------------------------------|--|--|--|
| Reply                                                           | Receive payment Delivery                                |  |  |  |
|