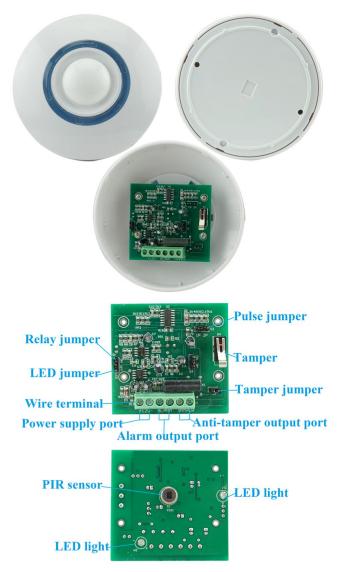

al elements PIR sensor                        |  |
|                   | Auto temperature compensation:NIC compensation                        |  |
|                   | Detecting distance:8~10m                                              |  |
|                   | Detecting angle:360 °                                                 |  |
| Alarm indicator   | Red LED Light(close if need)                                          |  |

| Alarm output          | NC ,12V DC,100mA     |
|-----------------------|----------------------|
| Anti-tamper<br>switch | NC , 12 V DC, 100m A |
| Operating<br>humidity | 95%                  |
| Color                 | White                |
| Weight                | 0.1kg                |

**Product Features** 

What Features of our pir sensor ceiling?



### **Detecting Area View:**





**Product Picture** 

# **IN-KIND SHOOTING**



# **APPLICATION**



This model wired motion detector product is widely use in all kinds of burglar alarm system, Such as Villa ,Home ,Factory, Warehouse, Office, Bank etc.

**Company Information** 

## **OFFICE SHOW**













## **CUSTOMER**



# **EXHIBITION**



## HOW TO COOPERATION

| Inquiry                                                         | Contact Testing&Packing Receiving                       |  |  |  |
|-----------------------------------------------------------------|---------------------------------------------------------|--|--|--|
| Reply                                                           | Receive payment Delivery                                |  |  |  |
|