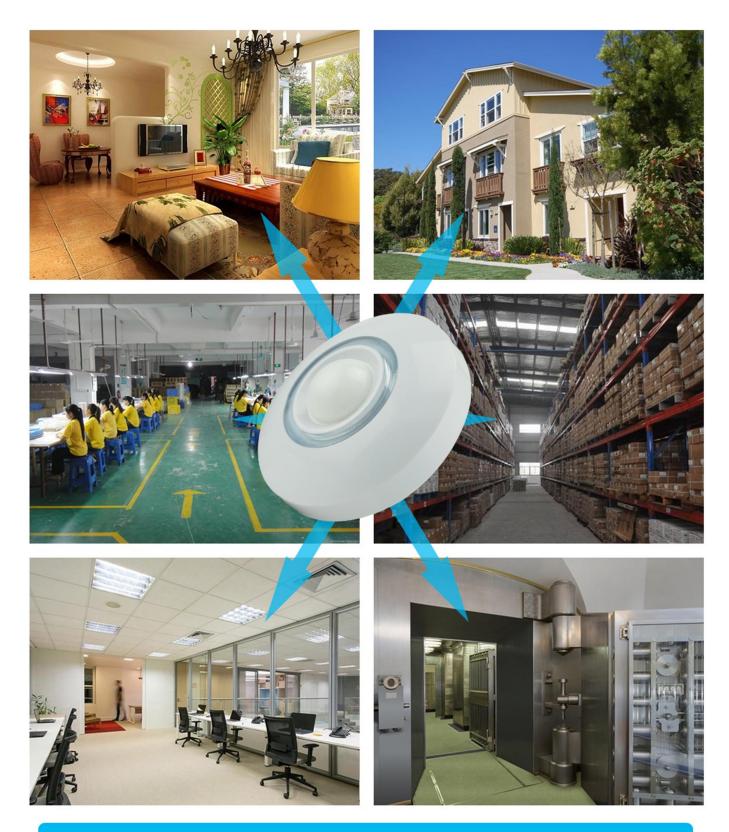

# **APPLICATION**

This model wired motion detector product is widely use in all kinds of burglar alarm system, Such as Villa ,Home ,Factory, Warehouse, Office, Bank etc.

**Company Information** 