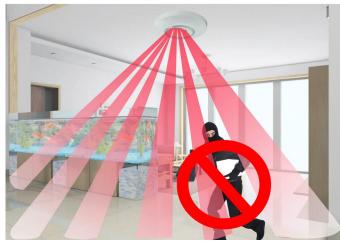

# **APPLICATION**

This model wired motion detector product is widely use in all kinds of burglar alarm system, Such as Villa ,Home ,Factory, Warehouse, Office, Bank etc.

**Company Information** 