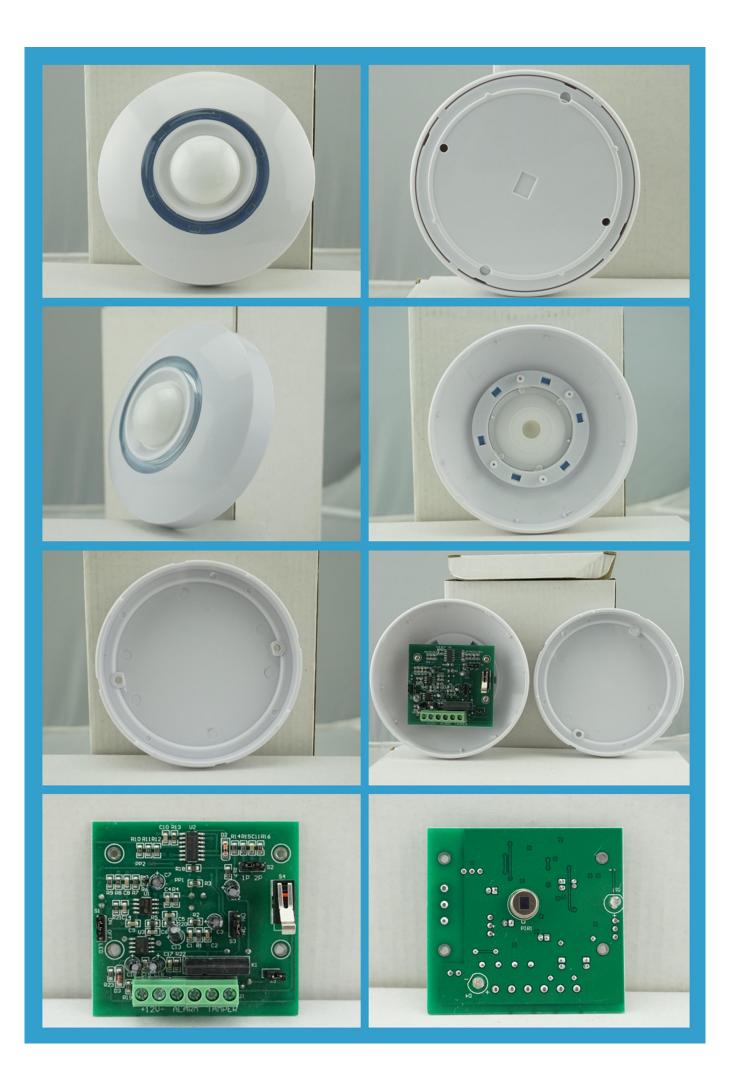

erature compensation:NIC compensation                        |  |
|                   | Detecting distance:8~10m                                              |  |
|                   | Detecting angle:360 °                                                 |  |
| Alarm indicator   | Red LED Light(close if need)                                          |  |

| Alarm output          | NC ,12V DC,100mA     |
|-----------------------|----------------------|
| Anti-tamper<br>switch | NC , 12 V DC, 100m A |
| Operating<br>humidity | 95%                  |
| Color                 | White                |
| Weight                | 0.1kg                |

**Product Features** 

What Features of our pir sensor ceiling?



### **Detecting Area View:**





**Product Picture** 

# **IN-KIND SHOOTING**



# **APPLICATION**



This model wired motion detector product is widely use in all kinds of burglar alarm system, Such as Villa ,Home ,Factory, Warehouse, Office, Bank etc.

**Company Information** 

## **OFFICE SHOW**













## **CUSTOMER**



# **EXHIBITION**



## HOW TO COOPERATION

| Inquiry                                                         | Contact Testing&Packing Receiving                       |  |  |  |
|-----------------------------------------------------------------|---------------------------------------------------------|--|--|--|
| Reply                                                           | Receive payment Delivery                                |  |  |  |
|                                                                 |