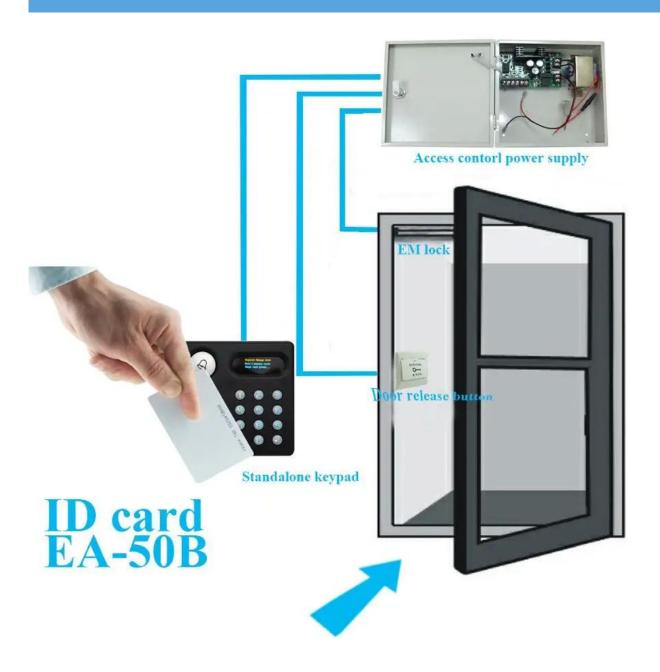

## Access control EM4100 chip 125KHZ RFID ID thin card



| Product Name :     | ID card ( thin) |
|--------------------|-----------------|
| Product Model:     | EA-50B          |
| Product Dimension: | 86*54*0.8(mm)   |
| Product Chip:      | EM              |
| product Frequency: | 125KHz          |
| Product Weight :   | 7 g             |

### **Product Feature**

# what features of our Access control EM4100 chip 125KHZ RFID ID thin card?



- 1.Waterproof access control system ID card
- 2.0.8mm slim design
- 3.EM chip, 125KHz frequency
- 4.2 years warranty , welcome OEM

### **IN-KIND SHOOTING**



### **APPLICATION**



**Show Cases** 

#### **SHOW CASES**





























### **Company Information**

### **OFFICE SHOW**













### **CUSTOMERS**













### **EXHIBITION**



### **CERTIFICATION**



#### **Our Services**

#### **HOW TO COOPERATE**





#### **FAQ**

#### Q: Can I have a sample order?

A:Yes, we are willing to offer trial sample order to you for quality test. Mixed samples are acc eptable.

#### Q: What is the lead time?

A:Sample needs 1-3 working days, mass production time needs 10-15 working days for order

less than 5000pcs.

#### Q: Do you have any MOQ limit?

A:EXW MOQ is 100pcs under blank box.

### Q:How do you ship the goods and how long does it take arrive?

A:The sample will be sent to you by optional shipping service (couriers, air, and sea). The delive