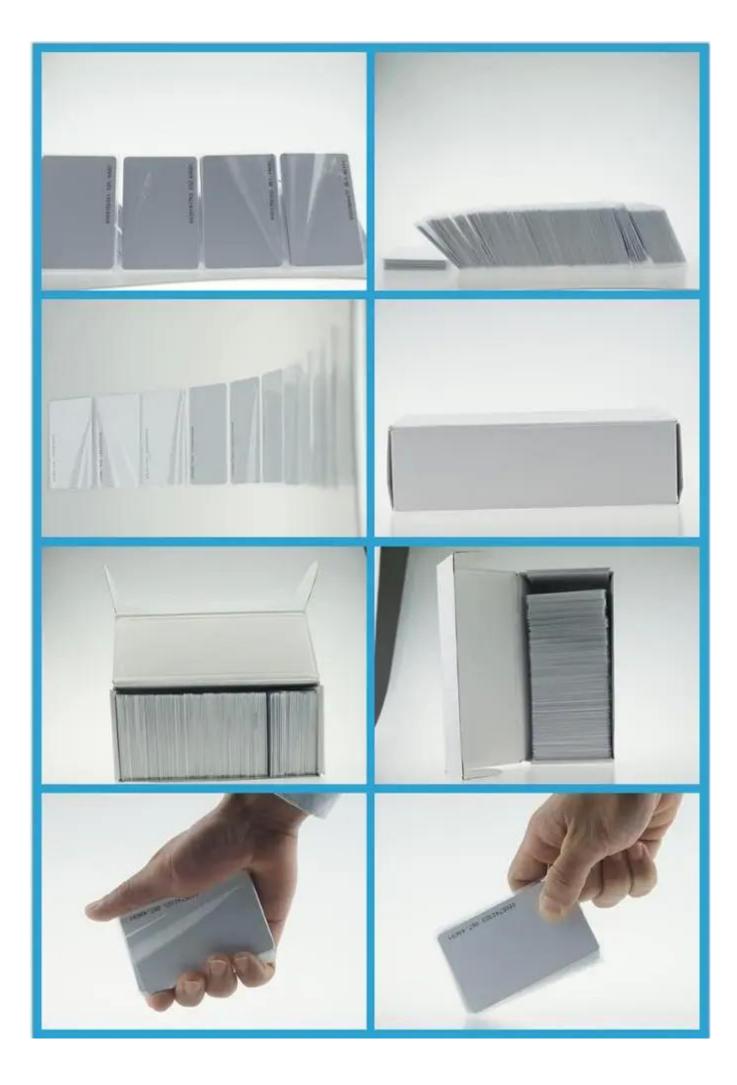

## Access control EM4100 chip 125KHZ RFID ID thin card



| Product Name :     | ID card ( thin) |
|--------------------|-----------------|
| Product Model:     | EA-50B          |
| Product Dimension: | 86*54*0.8(mm)   |
| Product Chip:      | EM              |
| product Frequency: | 125KHz          |
| Product Weight :   | 7 g             |

### **Product Feature**

# what features of our Access control EM4100 chip 125KHZ RFID ID thin card?



- 1.Waterproof access control system ID card
- 2.0.8mm slim design
- 3.EM chip, 125KHz frequency
- 4.2 years warranty , welcome OEM

### **IN-KIND SHOOTING**



### **APPLICATION**



**Show Cases** 

#### **SHOW CASES**





























### **Company Information**

### **OFFICE SHOW**













### **CUSTOMERS**













### **EXHIBITION**



### **CERTIFICATION**



#### **Our Services**

#### **HOW TO COOPERATE**





#### **FAQ**

#### Q: Can I have a sample order?

A:Yes, we are willing to offer trial sample order to you for quality test. Mixed samples are acc eptable.

#### Q: What is the lead time?

A:Sample needs 1-3 working days, mass production time needs 10-15 working days for order

less than 5000pcs.

#### Q: Do you have any MOQ limit?

A:EXW MOQ is 100pcs under blank box.

### Q:How do you ship the goods and how long does it take arrive?

A:The sample will be sent to you by optional shipping service (couriers, ai