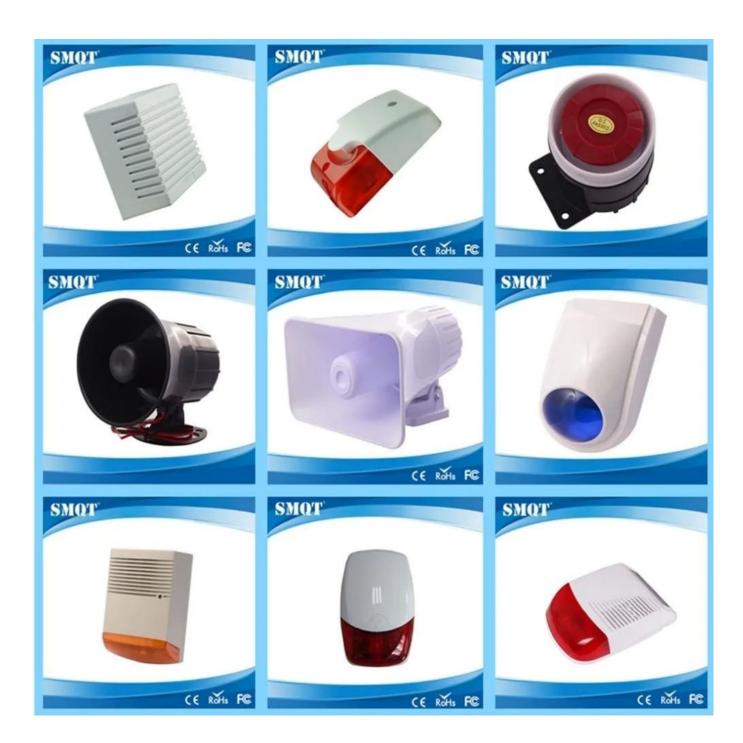

|
| <b>Sound Pressure</b> | 116dB                                                                |
| suitable for:         | Fire alarm, access control                                           |
| Material:             | fireproof ABS housing                                                |
| Color                 | White                                                                |

#### **Product Feature**

## what features of our Anti-intruder/theft system alarm siren EB-160?



Fireproof ABS housing.

DC 12V power supply.

Wired 116db alarm siren.

2 years quality warranty, CE certification.

Welcome OEM and order sample for test.

**Product Display** 

#### **IN-KIND SHOOTING**



## Application

## **APPLICATION**



## **Show Cases**

## **SHOW CASES**





#### **Company Information**

## **OFFICE SHOW**













## **CUSTOMERS**













## **EXHIBITION**



## **CERTIFICATION**



#### **Our Services**

#### **HOW TO COOPERATE**





**FAQ** 

#### **FAQ**

## Q:Can I have a sample order?

A:Yes, we are willing to offer trial sample order to you for quality test. Mixed samples are acceptable.

## Q:What is the lead time?

A:Sample needs 1-3 working days, mass production time needs 10-15 working days.

## **Q:What is your MOQ?**

A:No MOQ limit. The more quantity the more discounts.

Q:How do you ship the goods and how long does it take arrive?

A:The sample will be sent to you by optional shipping service (couriers, air, and sea), or appointed by buyer, 7-15 days.

Q:How will we proceed the order if I have logo to print?

A:Fir