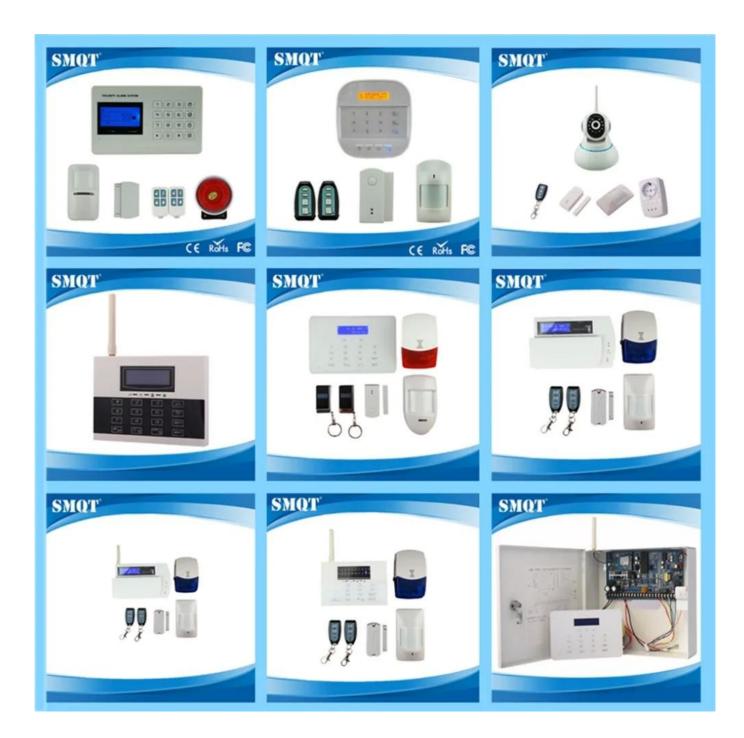

|
| <b>Sound Pressure</b> | 116dB                                                                |
| suitable for:         | Fire alarm, access control                                           |
| Material:             | fireproof ABS housing                                                |
| Color                 | White                                                                |

#### **Product Feature**

## what features of our Anti-intruder/theft system alarm siren EB-160?



Fireproof ABS housing.

DC 12V power supply.

Wired 116db alarm siren.

2 years quality warranty, CE certification.

Welcome OEM and order sample for test.

**Product Display** 

#### **IN-KIND SHOOTING**



## Application

## **APPLICATION**



## **Show Cases**

## **SHOW CASES**





#### **Company Information**

## **OFFICE SHOW**













## **CUSTOMERS**













## **EXHIBITION**



## **CERTIFICATION**



#### **Our Services**

#### **HOW TO COOPERATE**





**FAQ** 

#### **FAQ**

## Q:Can I have a sample order?

A:Yes, we are willing to offer trial sample order to you for quality test. Mixed samples are acceptable.

## Q:What is the lead time?

A:Sample needs 1-3 working days, mass production time needs 10-15 working days.

## **Q:What is your MOQ?**

A:No MOQ limit. The more quantity the more discounts.

Q:How do you ship the goods and how long does it take arrive?

A:The sample will be sent to you by optional shipping service (couriers, air, and sea), or appointed by buyer, 7-15 days.

Q:How will we proceed the order if I have logo to print?

A:First