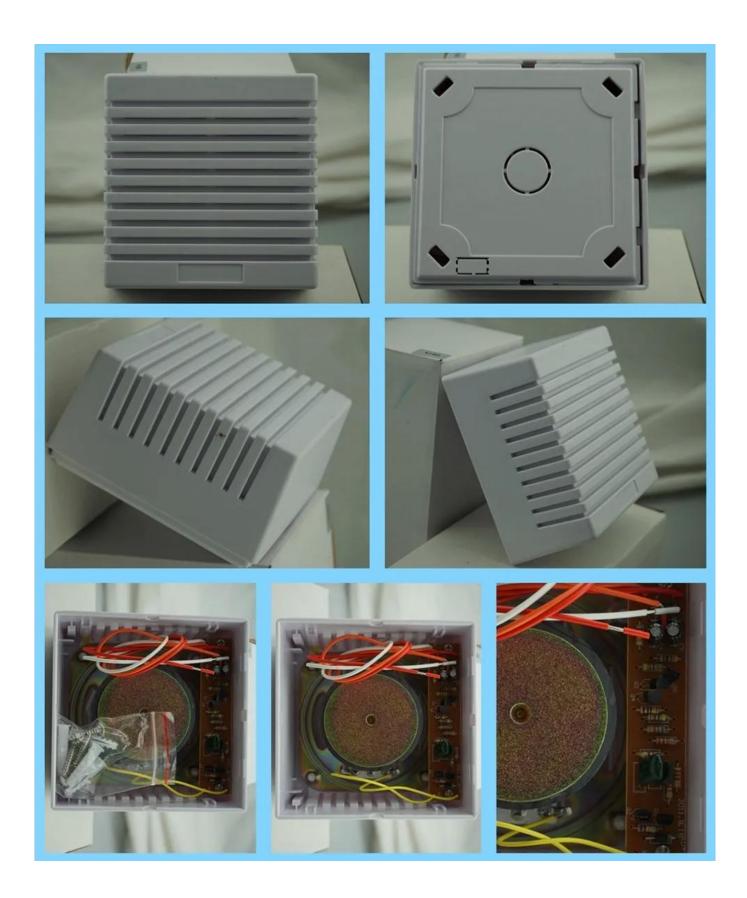

|
| Operating Voltage:    | DC12V                                                                |
| <b>Sound Pressure</b> | 116dB                                                                |
| suitable for:         | Fire alarm, access control                                           |
| Material:             | fireproof ABS housing                                                |
| Color                 | White                                                                |

#### **Product Feature**

## what features of our Anti-intruder/theft system alarm siren EB-160?



Fireproof ABS housing.

DC 12V power supply.

Wired 116db alarm siren.

2 years quality warranty, CE certification.

Welcome OEM and order sample for test.

**Product Display** 

#### **IN-KIND SHOOTING**



## Application

## **APPLICATION**



## **Show Cases**

## **SHOW CASES**





#### **Company Information**

## **OFFICE SHOW**













## **CUSTOMERS**













## **EXHIBITION**



## **CERTIFICATION**



#### **Our Services**

#### **HOW TO COOPERATE**





**FAQ** 

#### **FAQ**

## Q:Can I have a sample order?

A:Yes, we are willing to offer trial sample order to you for quality test. Mixed samples are acceptable.

## Q:What is the lead time?

A:Sample needs 1-3 working days, mass production time needs 10-15 working days.

## **Q:What is your MOQ?**

A:No MOQ limit. The more quantity the more discounts.

Q:How do you ship the goods and how long does it take arrive?

A:The sample will be sent to you by optional shipping service (couriers, air, and sea), or appointed by buye