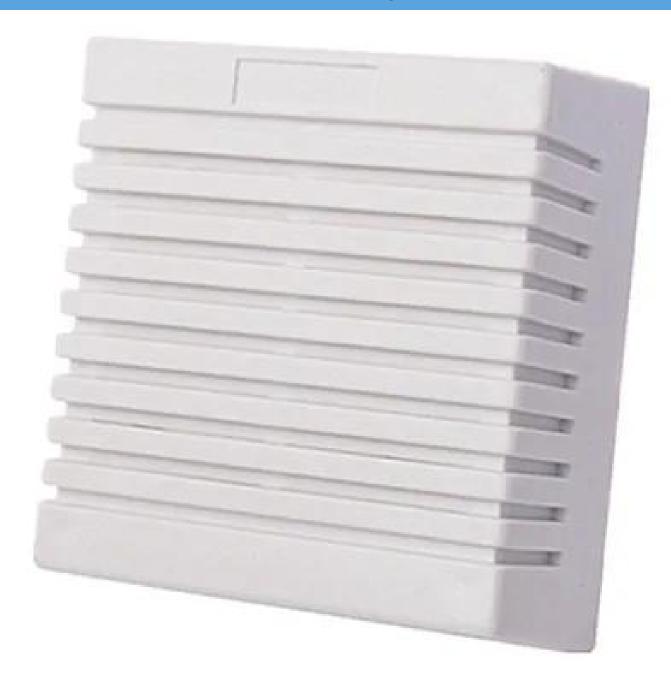

|
| Contact output:       | NO/NC                                                                |
| Operating Current:    | 400mA                                                                |
| Operating Voltage:    | DC12V                                                                |
| <b>Sound Pressure</b> | 116dB                                                                |
| suitable for:         | Fire alarm, access control                                           |
| Material:             | fireproof ABS housing                                                |
| Color                 | White                                                                |

#### **Product Feature**

## what features of our Anti-intruder/theft system alarm siren EB-160?



Fireproof ABS housing.

DC 12V power supply.

Wired 116db alarm siren.

2 years quality warranty, CE certification.

Welcome OEM and order sample for test.

**Product Display** 

#### **IN-KIND SHOOTING**



## Application

## **APPLICATION**



## **Show Cases**

## **SHOW CASES**





#### **Company Information**

## **OFFICE SHOW**













## **CUSTOMERS**













## **EXHIBITION**



## **CERTIFICATION**



#### **Our Services**

#### **HOW TO COOPERATE**





**FAQ** 

#### **FAQ**

## Q:Can I have a sample order?

A:Yes, we are willing to offer trial sample order to you for quality test. Mixed samples are acceptable.

## Q:What is the lead time?

A:Sample needs 1-3 working days, mass production time needs 10-15 working days.

## **Q:What is your MOQ?**

A:No MOQ limit. Th