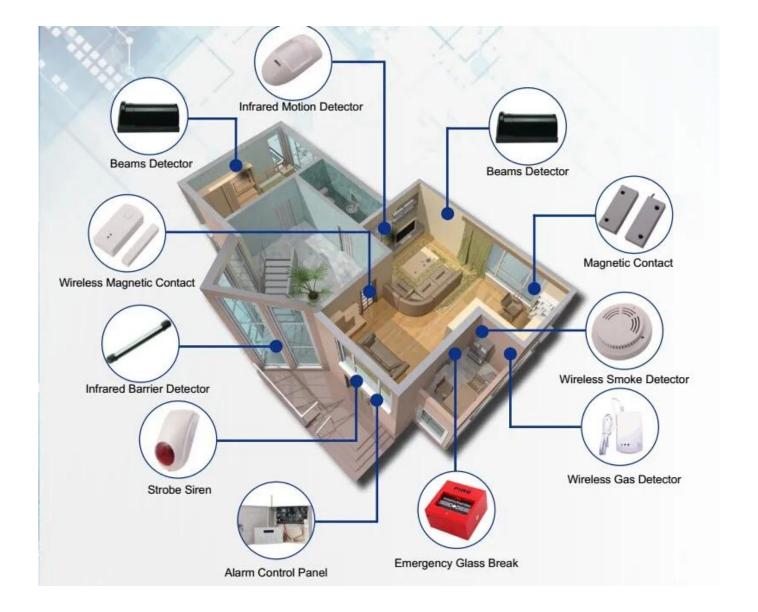

V                                                                |
| <b>Sound Pressure</b> | 116dB                                                                |
| suitable for:         | Fire alarm, access control                                           |
| Material:             | fireproof ABS housing                                                |
| Color                 | White                                                                |

#### **Product Feature**

## what features of our Anti-intruder/theft system alarm siren EB-160?



Fireproof ABS housing.

DC 12V power supply.

Wired 116db alarm siren.

2 years quality warranty, CE certification.

Welcome OEM and order sample for test.

**Product Display** 

#### **IN-KIND SHOOTING**



## Application

## **APPLICATION**



## **Show Cases**

## **SHOW CASES**





#### **Company Information**

## **OFFICE SHOW**













## **CUSTOMERS**













## **EXHIBITION**



## **CERTIFICATION**



#### **Our Services**

#### **HOW TO COOPERATE**





**FAQ** 

#### **FAQ**

## Q:Can I have a sample order?

A:Yes, we are willing to offer trial sample order to you for quality test. Mixed samples are acceptable.

## Q:What is the lead time?

A:Sample needs 1-3 working days, mass production time needs 10-15 working days.

## **Q:What is your MOQ?**

A:No MOQ limit. The more quantity the more discounts.

Q:How do you ship the goods and how long does it take arrive?

A:The sample will be sent to you by optional shipping service (couriers, air, and sea), or appointed by buyer, 7-15 days.

Q:How will we proceed t