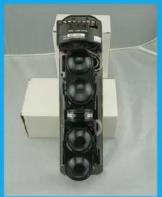

## **IN-KIND SHOOTING**

#### **Product Description**

| Specification           |                                                                                    |
|-------------------------|------------------------------------------------------------------------------------|
| Name                    | High quality waterproof laser beam outdoor/indoor active infrared 4 beams detector |
| Model                   | ABH                                                                                |
| Detecting distance      | Indoor :150m 300m 450m 600m 750m<br>Outdoor:50m 100m 150m 200m 250m(optional)      |
| Operating voltage       | 13.8~24VDC 11~28VAC                                                                |
| Operating current       | 40-65mA                                                                            |
| Indication speed        | 50~700m/sec                                                                        |
| Anti-demolition output  | NC                                                                                 |
| Environment temperature | -20°C~+50°C                                                                        |
| Alarm output            | NO/NC                                                                              |
| Level adjustment        | 180°±90°                                                                           |
| Vertocal adjustment     | ±10°                                                                               |
| Color                   | Black                                                                              |
| Material                | PC resin                                                                           |