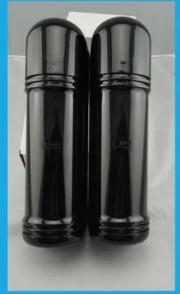

| 180°±90°                                                                           |
| Vertocal adjustment     | ±10°                                                                               |
| Color                   | Black                                                                              |
| Material                | PC resin                                                                           |

what features of our waterproof laser beam outdoor/indoor active infrared 4 beams detector?





- 1.4 beams waterproof infrared perimeter barrier detector
- 2.4 detecting distance (100m,150m,200m 250m)optional
- 3. Anti-jamming jacket, Anti-lightning circuit designed
- 4. Suitable for hash environment
- 5.2 years warranty, welcome OEM

## **IN-KIND SHOOTING**



















# **APPLICATION**









- When UPPER light beam projection lights a lamp
- instructs
   When LOWER lower segment light beam projection lights a lamp instructs



- Power(The power light) puts through the power source, the indicating lamp is bright.

  • ALARM(ALRAM indicator) alarming lamp light
- MONITOR(Adjust indicator) The optical axis aims when the green light is bright, the optical axis does not aim when the red candle is bright.







General walk (6.9m/s):2



## **SHOW CASES**



## **OFFICE SHOW**













## **CUSTOMERS**













#### **EXHIBITION**



#### **CERTIFICATION**



#### **Our Services**

#### **HOW TO COOPERATE**





**FAQ** 

# Q:Can I have a sample order?

A:Yes, we are willing to offer trial sample order to you for quality test. Mixed sa