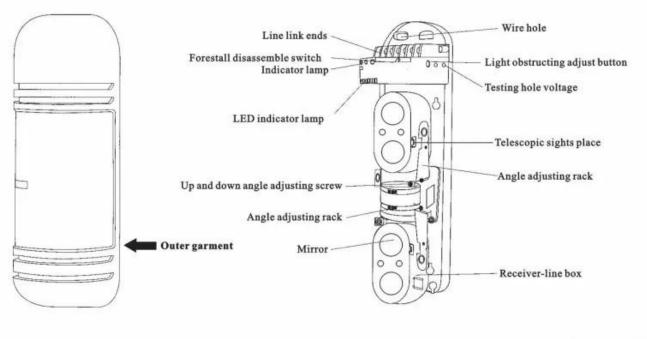

# **APPLICATION**

- When UPPER light beam projection lights a lamp
- instructs
   When LOWER lower segment light beam projection lights a lamp instructs

- Power(The power light) puts through the power source, the indicating lamp is bright.

  • ALARM(ALRAM indicator) alarming lamp light
- MONITOR(Adjust indicator) The optical axis aims when the green light is bright, the optical axis does not aim when the red candle is bright.

General walk (6.9m/s):2