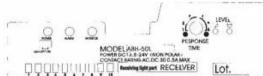

#### **Product Description**

| Specification           |                                                                                    |
|-------------------------|------------------------------------------------------------------------------------|
| Name                    | High quality waterproof laser beam outdoor/indoor active infrared 4 beams detector |
| Model                   | ABH                                                                                |
| Detecting distance      | Indoor :150m 300m 450m 600m 750m<br>Outdoor:50m 100m 150m 200m 250m(optional)      |
| Operating voltage       | 13.8~24VDC 11~28VAC                                                                |
| Operating current       | 40-65mA                                                                            |
| Indication speed        | 50~700m/sec                                                                        |
| Anti-demolition output  | NC                                                                                 |
| Environment temperature | -20°C~+50°C                                                                        |
| Alarm output            | NO/NC                                                                              |
| Level adjustment        | 180°±90°                                                                           |
| Vertocal adjustment     | ±10°                                                                               |
| Color                   | Black                                                                              |
| Material                | PC resin                                                                           |

# **APPLICATION**

- When UPPER light beam projection lights a lamp
- instructs
   When LOWER lower segment light beam projection lights a lamp instructs

- Power(The power light) puts through the power source, the indicating lamp is bright.

  • ALARM(ALRAM indicator) alarming lamp light
- MONITOR(Adjust indicator) The optical axis aims when the green light is bright, the optical axis does not aim when the red candle is bright.

General walk (6.9m/s):2