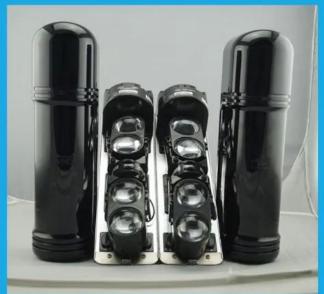

| 180°±90°                                                                           |
| Vertocal adjustment     | ±10°                                                                               |
| Color                   | Black                                                                              |
| Material                | PC resin                                                                           |

what features of our waterproof laser beam outdoor/indoor active infrared 4 beams detector?





- 1.4 beams waterproof infrared perimeter barrier detector
- 2.4 detecting distance (100m,150m,200m 250m)optional
- 3. Anti-jamming jacket, Anti-lightning circuit designed
- 4. Suitable for hash environment
- 5.2 years warranty, welcome OEM

## **IN-KIND SHOOTING**



















# **APPLICATION**









- When UPPER light beam projection lights a lamp
- instructs
   When LOWER lower segment light beam projection lights a lamp instructs



- Power(The power light) puts through the power source, the indicating lamp is bright.

  • ALARM(ALRAM indicator) alarming lamp light
- MONITOR(Adjust indicator) The optical axis aims when the green light is bright, the optical axis does not aim when the red candle is bright.







General walk (6.9m/s):2



## **SHOW CASES**



## **OFFICE SHOW**













## **CUSTOMERS**













#### **EXHIBITION**



#### **CERTIFICATION**



#### **Our Services**

#### **HOW TO COOPERATE**





**FAQ** 

# Q:Can I have a sample order?

A:Yes, we are willing to offer trial sample order to you for quality test. Mixed samp