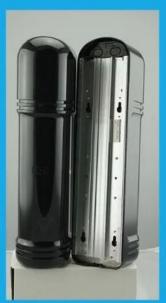

## **IN-KIND SHOOTING**

#### **Product Description**

| Specification           |                                                                                    |
|-------------------------|------------------------------------------------------------------------------------|
| Name                    | High quality waterproof laser beam outdoor/indoor active infrared 4 beams detector |
| Model                   | ABH                                                                                |
| Detecting distance      | Indoor :150m 300m 450m 600m 750m<br>Outdoor:50m 100m 150m 200m 250m(optional)      |
| Operating voltage       | 13.8~24VDC 11~28VAC                                                                |
| Operating current       | 40-65mA                                                                            |
| Indication speed        | 50~700m/sec                                                                        |
| Anti-demolition output  | NC                                                                                 |
| Environment temperature | -20°C~+50°C                                                                        |
| Alarm output            | NO/NC                                                                              |
| Level adjustment        | 180°±90°                                                                           |
| Vertocal adjustment     | ±10°                                                                               |
| Color                   | Black                                                                              |
| Material                | PC resin                                                                           |