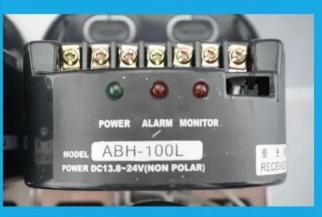

# **APPLICATION**

- When UPPER light beam projection lights a lamp
- instructs
   When LOWER lower segment light beam projection lights a lamp instructs

- Power(The power light) puts through the power source, the indicating lamp is bright.

  • ALARM(ALRAM indicator) alarming lamp light
- MONITOR(Adjust indicator) The optical axis aims when the green light is bright, the optical axis does not aim when the red candle is bright.

General walk (6.9m/s):2