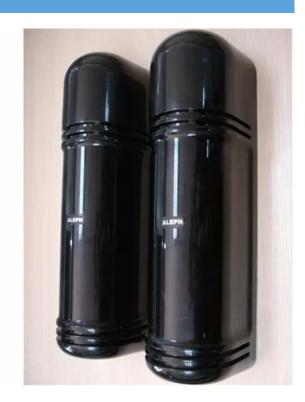

|
| Vertocal adjustment     | ±10°                                                                               |
| Color                   | Black                                                                              |
| Material                | PC resin                                                                           |

what features of our waterproof laser beam outdoor/indoor active infrared 4 beams detector?





- 1.4 beams waterproof infrared perimeter barrier detector
- 2.4 detecting distance (100m,150m,200m 250m)optional
- 3. Anti-jamming jacket, Anti-lightning circuit designed
- 4. Suitable for hash environment
- 5.2 years warranty, welcome OEM

## **IN-KIND SHOOTING**



















# **APPLICATION**









- When UPPER light beam projection lights a lamp
- instructs
   When LOWER lower segment light beam projection lights a lamp instructs



- Power(The power light) puts through the power source, the indicating lamp is bright.

  • ALARM(ALRAM indicator) alarming lamp light
- MONITOR(Adjust indicator) The optical axis aims when the green light is bright, the optical axis does not aim when the red candle is bright.







General walk (6.9m/s):2



## **SHOW CASES**



## **OFFICE SHOW**













## **CUSTOMERS**













#### **EXHIBITION**



#### **CERTIFICATION**



#### **Our Services**

#### **HOW TO COOPERATE**





**FAQ** 

# Q:Can I have a sample order?

A:Yes, we are willing to offer trial sample order to you for quality test. Mixed samples are acceptable.

Q:What is