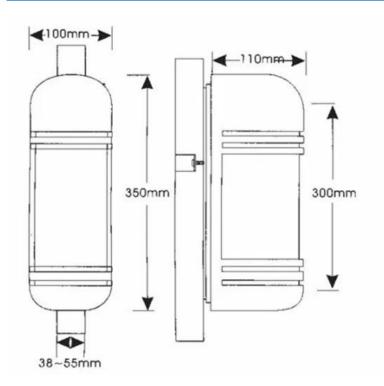

#### **Product Description**

| Specification           |                                                                                    |
|-------------------------|------------------------------------------------------------------------------------|
| Name                    | High quality waterproof laser beam outdoor/indoor active infrared 4 beams detector |
| Model                   | ABH                                                                                |
| Detecting distance      | Indoor :150m 300m 450m 600m 750m<br>Outdoor:50m 100m 150m 200m 250m(optional)      |
| Operating voltage       | 13.8~24VDC 11~28VAC                                                                |
| Operating current       | 40-65mA                                                                            |
| Indication speed        | 50~700m/sec                                                                        |
| Anti-demolition output  | NC                                                                                 |
| Environment temperature | -20°C~+50°C                                                                        |
| Alarm output            | NO/NC                                                                              |
| Level adjustment        | 180°±90°                                                                           |
| Vertocal adjustment     | ±10°                                                                               |
| Color                   | Black                                                                              |
| Material                | PC resin                                                                           |