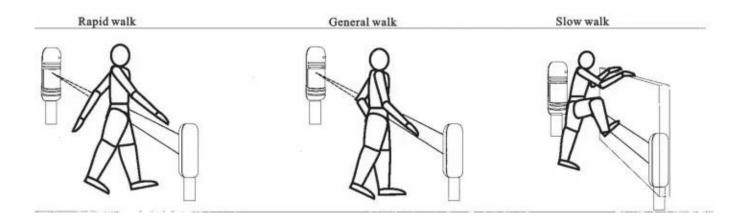

# **APPLICATION**

- When UPPER light beam projection lights a lamp
- instructs
   When LOWER lower segment light beam projection lights a lamp instructs

- Power(The power light) puts through the power source, the indicating lamp is bright.

  • ALARM(ALRAM indicator) alarming lamp light
- MONITOR(Adjust indicator) The optical axis aims when the green light is bright, the optical axis does not aim when the red candle is bright.

General walk (6.9m/s):2