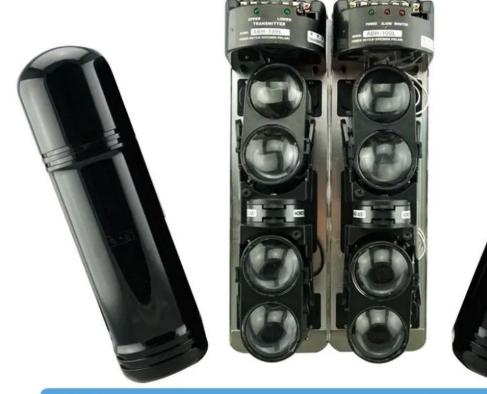

## **IN-KIND SHOOTING**

# **APPLICATION**

- When UPPER light beam projection lights a lamp
- instructs
   When LOWER lower segment light beam projection lights a lamp instructs

- Power(The power light) puts through the power source, the indicating lamp is bright.

  • ALARM(ALRAM indicator) alarming lamp light
- MONITOR(Adjust indicator) The optical axis aims when the green light is bright, the optical axis does not aim when the red candle is bright.

General walk (6.9m/s):2