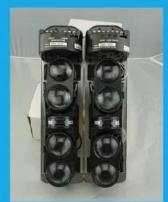

| 180°±90°                                                                           |
| Vertocal adjustment     | ±10°                                                                               |
| Color                   | Black                                                                              |
| Material                | PC resin                                                                           |

what features of our waterproof laser beam outdoor/indoor active infrared 4 beams detector?





- 1.4 beams waterproof infrared perimeter barrier detector
- 2.4 detecting distance (100m,150m,200m 250m)optional
- 3. Anti-jamming jacket, Anti-lightning circuit designed
- 4. Suitable for hash environment
- 5.2 years warranty, welcome OEM

## **IN-KIND SHOOTING**



















# **APPLICATION**









- When UPPER light beam projection lights a lamp
- instructs
   When LOWER lower segment light beam projection lights a lamp instructs



- Power(The power light) puts through the power source, the indicating lamp is bright.

  • ALARM(ALRAM indicator) alarming lamp light
- MONITOR(Adjust indicator) The optical axis aims when the green light is bright, the optical axis does not aim when the red candle is bright.







General walk (6.9m/s):2



## **SHOW CASES**



## **OFFICE SHOW**













## **CUSTOMERS**













#### **EXHIBITION**



#### **CERTIFICATION**



#### **Our Services**

#### **HOW TO COOPERATE**





**FAQ** 

# Q:Can I have a sample order?

A:Yes, we are willing to offer trial sample order to you for quality test. Mixed