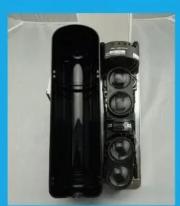

## **IN-KIND SHOOTING**

#### **Product Description**

| Specification           |                                                                                    |
|-------------------------|------------------------------------------------------------------------------------|
| Name                    | High quality waterproof laser beam outdoor/indoor active infrared 4 beams detector |
| Model                   | ABH                                                                                |
| Detecting distance      | Indoor :150m 300m 450m 600m 750m<br>Outdoor:50m 100m 150m 200m 250m(optional)      |
| Operating voltage       | 13.8~24VDC 11~28VAC                                                                |
| Operating current       | 40-65mA                                                                            |
| Indication speed        | 50~700m/sec                                                                        |
| Anti-demolition output  | NC                                                                                 |
| Environment temperature | -20°C~+50°C                                                                        |
| Alarm output            | NO/NC                                                                              |
| Level adjustment        | 180°±90°                                                                           |
| Vertocal adjustment     | ±10°                                                                               |
| Color                   | Black                                                                              |
| Material                | PC resin                                                                           |