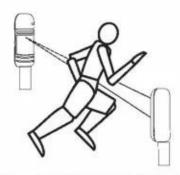

## **IN-KIND SHOOTING**

# **APPLICATION**

- When UPPER light beam projection lights a lamp
- instructs
   When LOWER lower segment light beam projection lights a lamp instructs

- Power(The power light) puts through the power source, the indicating lamp is bright.