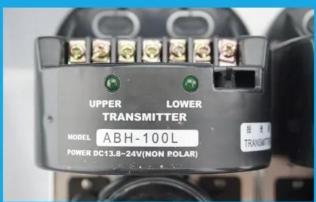

# **APPLICATION**

- When UPPER light beam projection lights a lamp
- instructs
   When LOWER lower segment light beam projection lights a lamp instructs

- Power(The power light) puts through the power source, the indicating lamp is bright.

  • ALARM(ALRAM indicator) alarming lamp light
- MONITOR(Adjust indicator) The optical axis aims when the green light is bright, the optical axis does not aim when the red candle is bright.

General walk (6.9m/s):2