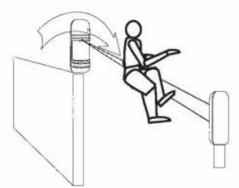

## **IN-KIND SHOOTING**

# **APPLICATION**

- When UPPER light beam projection lights a lamp
- instructs
   When LOWER lower segment light beam projection lights a lamp instructs

- Power(The power light) puts through the power source, the indicating lamp is bright.