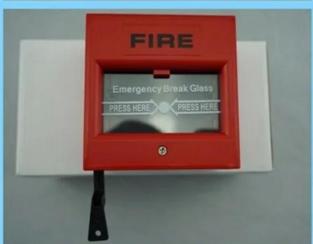

| Specification        |                                                    |
|----------------------|----------------------------------------------------|
| Product Name:        | exit and emergency door and fire alarm break glass |
|                      | EB-116                                             |
| Model                | EB-116                                             |
| Dimension:           | 86*86*50mm                                         |
| Material:            | Fireproof ABS                                      |
| Max Voltage:         | DC30V                                              |
| Max Current:         | 3A                                                 |
| Output contact:      | NO/NC/COM                                          |
| Color:               | Red/ Green/White/Yellow                            |
| Suit for:            | Exit door , emergency door                         |
| Aptional accessories | Plastic cover                                      |
| Operating temp:      | 10°C~+55°C(14-131F)                                |
| Operating Humidity:  | 0-95% (non- condensing)                            |

## **CE&RoHS** Certification.

Accessories: Cover&Glass optional.

Apply to safty door and escape door.

5 color optional Red, White, Green, Yellow, Blue.

2 years quality warranty, Welcome OEM&ODM.

**Product Display** 

#### **IN-KIND SHOOTING**