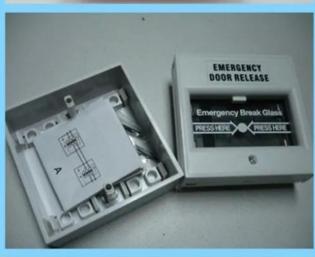

#### **IN-KIND SHOOTING**

| Specification        |                                                    |
|----------------------|----------------------------------------------------|
| Product Name:        | exit and emergency door and fire alarm break glass |
|                      | EB-116                                             |
| Model                | EB-116                                             |
| Dimension:           | 86*86*50mm                                         |
| Material:            | Fireproof ABS                                      |
| Max Voltage:         | DC30V                                              |
| Max Current:         | 3A                                                 |
| Output contact:      | NO/NC/COM                                          |
| Color:               | Red/ Green/White/Yellow                            |
| Suit for:            | Exit door , emergency door                         |
| Aptional accessories | Plastic cover                                      |
| Operating temp:      | 10°C~+55°C(14-131F)                                |
| Operating Humidity:  | 0-95% (non- condensing)                            |