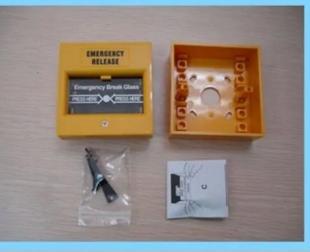

#### **IN-KIND SHOOTING**

| Specification        |                                                    |
|----------------------|----------------------------------------------------|
| Product Name:        | exit and emergency door and fire alarm break glass |
|                      | EB-116                                             |
| Model                | EB-116                                             |
| Dimension:           | 86*86*50mm                                         |
| Material:            | Fireproof ABS                                      |
| Max Voltage:         | DC30V                                              |
| Max Current:         | 3A                                                 |
| Output contact:      | NO/NC/COM                                          |
| Color:               | Red/ Green/White/Yellow                            |
| Suit for:            | Exit door , emergency door                         |
| Aptional accessories | Plastic cover                                      |
| Operating temp:      | 10°C~+55°C(14-131F)                                |
| Operating Humidity:  | 0-95% (non- condensing)                            |