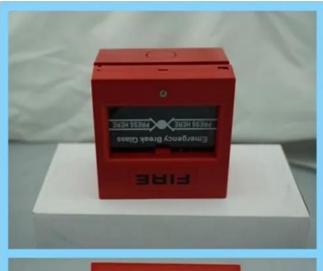

ut contact:      | NO/NC/COM                                          |
| Color:               | Red/ Green/White/Yellow                            |
| Suit for:            | Exit door , emergency door                         |
| Aptional accessories | Plastic cover                                      |
| Operating temp:      | 10°C~+55°C(14-131F)                                |
| Operating Humidity:  | 0-95% (non- condensing)                            |

#### **Product Feature**

# what features of our Break glass fire alarm push button?



## **CE&RoHS** Certification.

Accessories: Cover&Glass optional.

Apply to safty door and escape door.

5 color optional Red, White, Green, Yellow, Blue.

2 years quality warranty, Welcome OEM&ODM.

**Product Display** 

#### **IN-KIND SHOOTING**

















## **APPLICATION**



#### **Show Cases**

### **SHOW CASES**



#### **Company Information**

#### **OFFICE SHOW**













#### **CUSTOMERS**













#### **EXHIBITION**



## **CERTIFICATION**



#### **Our Services**

#### **HOW TO COOPERATE**



# PACKAGING & SHIPPING

Detection+Packing+Sealing+Fnishing+International Express















#### **FAQ**

Q:Can I have a sample order?

A:Yes, we are willing to offer trial sample order to you for quality test. Mixed samples are acceptable.

Q:What is the lead time?

A:Sample needs 1-3 working days, mass production time needs 10-15 working days.

**Q:What is your MOQ?** 

A:No MOQ limit. The more quantity the more discounts.

Q:How do you ship the goods and how long does it take arrive?

A:The sample will be sent t