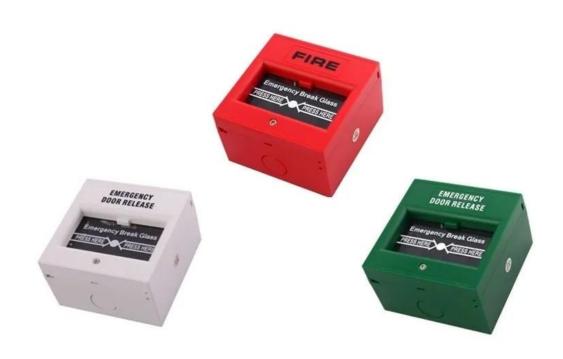

| Specification        |                                                    |
|----------------------|----------------------------------------------------|
| Product Name:        | exit and emergency door and fire alarm break glass |
|                      | EB-116                                             |
| Model                | EB-116                                             |
| Dimension:           | 86*86*50mm                                         |
| Material:            | Fireproof ABS                                      |
| Max Voltage:         | DC30V                                              |
| Max Current:         | 3A                                                 |
| Output contact:      | NO/NC/COM                                          |
| Color:               | Red/ Green/White/Yellow                            |
| Suit for:            | Exit door , emergency door                         |
| Aptional accessories | Plastic cover                                      |
| Operating temp:      | 10°C~+55°C(14-131F)                                |
| Operating Humidity:  | 0-95% (non- condensing)                            |

## **CE&RoHS** Certification.

Accessories: Cover&Glass optional.

Apply to safty door and escape door.

5 color optional Red, White, Green, Yellow, Blue.

2 years quality warranty, Welcome OEM&ODM.

**Product Display** 