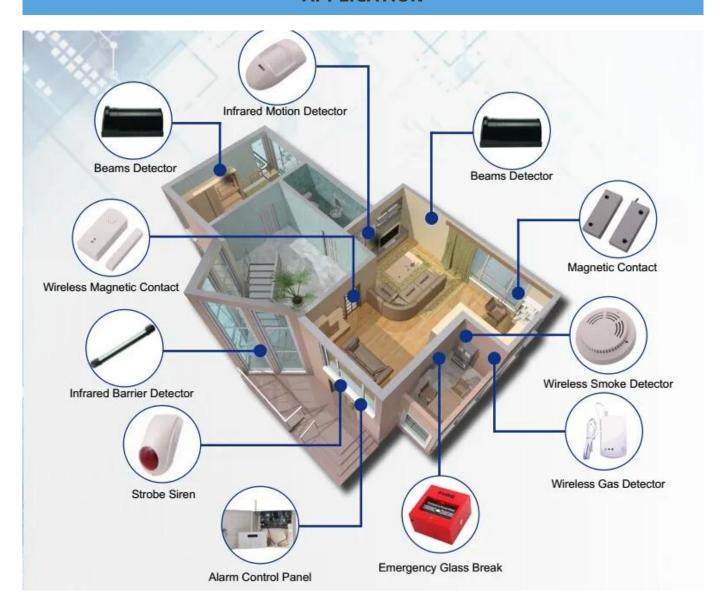

|
| Color:               | Red/ Green/White/Yellow                            |
| Suit for:            | Exit door , emergency door                         |
| Aptional accessories | Plastic cover                                      |
| Operating temp:      | 10°C~+55°C(14-131F)                                |
| Operating Humidity:  | 0-95% (non- condensing)                            |

#### **Product Feature**

# what features of our Break glass fire alarm push button?



## **CE&RoHS** Certification.

Accessories: Cover&Glass optional.

Apply to safty door and escape door.

5 color optional Red, White, Green, Yellow, Blue.

2 years quality warranty, Welcome OEM&ODM.

**Product Display** 

#### **IN-KIND SHOOTING**

















## **APPLICATION**



#### **Show Cases**

### **SHOW CASES**



#### **Company Information**

#### **OFFICE SHOW**













#### **CUSTOMERS**













#### **EXHIBITION**



## **CERTIFICATION**



#### **Our Services**

#### **HOW TO COOPERATE**



# PACKAGING & SHIPPING

Detection+Packing+Sealing+Fnishing+International Express















#### **FAQ**

Q:Can I have a sample order?

A:Yes, we are willing to offer trial sample order to you for quality test. Mixed samples are acceptable.

Q:What is the lead time?

A:Sample needs 1-3 working days, mass production time needs 10-15 working days.

**Q:What is your MOQ?** 

A:No MOQ limit. The more quantity the more discounts.

Q:How do you ship the goods and how long does it take arrive?

A:The sample will be sent to you by optional shipping service (