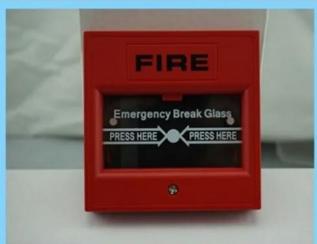

contact:      | NO/NC/COM                                          |
| Color:               | Red/ Green/White/Yellow                            |
| Suit for:            | Exit door , emergency door                         |
| Aptional accessories | Plastic cover                                      |
| Operating temp:      | 10°C~+55°C(14-131F)                                |
| Operating Humidity:  | 0-95% (non- condensing)                            |

#### **Product Feature**

# what features of our Break glass fire alarm push button?



## **CE&RoHS** Certification.

Accessories: Cover&Glass optional.

Apply to safty door and escape door.

5 color optional Red, White, Green, Yellow, Blue.

2 years quality warranty, Welcome OEM&ODM.

**Product Display** 

#### **IN-KIND SHOOTING**

















## **APPLICATION**



#### **Show Cases**

### **SHOW CASES**



#### **Company Information**

#### **OFFICE SHOW**













#### **CUSTOMERS**













#### **EXHIBITION**



## **CERTIFICATION**



#### **Our Services**

#### **HOW TO COOPERATE**



# PACKAGING & SHIPPING

Detection+Packing+Sealing+Fnishing+International Express















#### **FAQ**

Q:Can I have a sample order?

A:Yes, we are willing to offer trial sample order to you for quality test. Mixed samples are acceptable.

Q:What is the lead time?

A:Sample needs 1-3 working days, mass production time needs 10-15 working days.

**Q:What is your MOQ?** 

A:No MOQ limit. The more quantity the more discounts.

Q:How do you ship the goods and how long does it take arrive?

A:The sample will be sent to