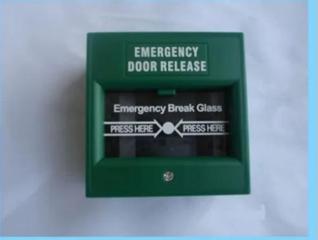

| Specification        |                                                    |
|----------------------|----------------------------------------------------|
| Product Name:        | exit and emergency door and fire alarm break glass |
|                      | EB-116                                             |
| Model                | EB-116                                             |
| Dimension:           | 86*86*50mm                                         |
| Material:            | Fireproof ABS                                      |
| Max Voltage:         | DC30V                                              |
| Max Current:         | 3A                                                 |
| Output contact:      | NO/NC/COM                                          |
| Color:               | Red/ Green/White/Yellow                            |
| Suit for:            | Exit door , emergency door                         |
| Aptional accessories | Plastic cover                                      |
| Operating temp:      | 10°C~+55°C(14-131F)                                |
| Operating Humidity:  | 0-95% (non- condensing)                            |

## **CE&RoHS** Certification.

Accessories: Cover&Glass optional.

Apply to safty door and escape door.

5 color optional Red, White, Green, Yellow, Blue.

2 years quality warranty, Welcome OEM&ODM.

**Product Display** 

#### **IN-KIND SHOOTING**