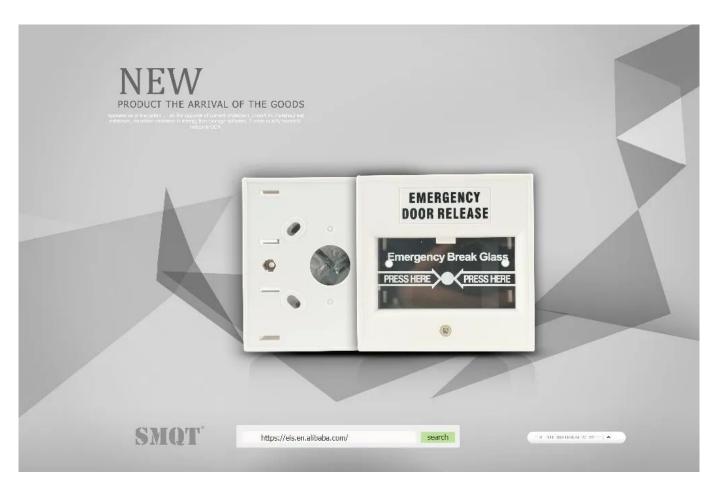

# ABS fireproof break glass fire alarm push button for safety door/escape door

# what features of our Break glass fire alarm push button?

## **CE&RoHS** Certification.

Accessories: Cover&Glass optional.

Apply to safty door and escape door.

5 color optional Red, White, Green, Yellow, Blue.

2 years quality warranty, Welcome OEM&ODM.

**Product Display** 