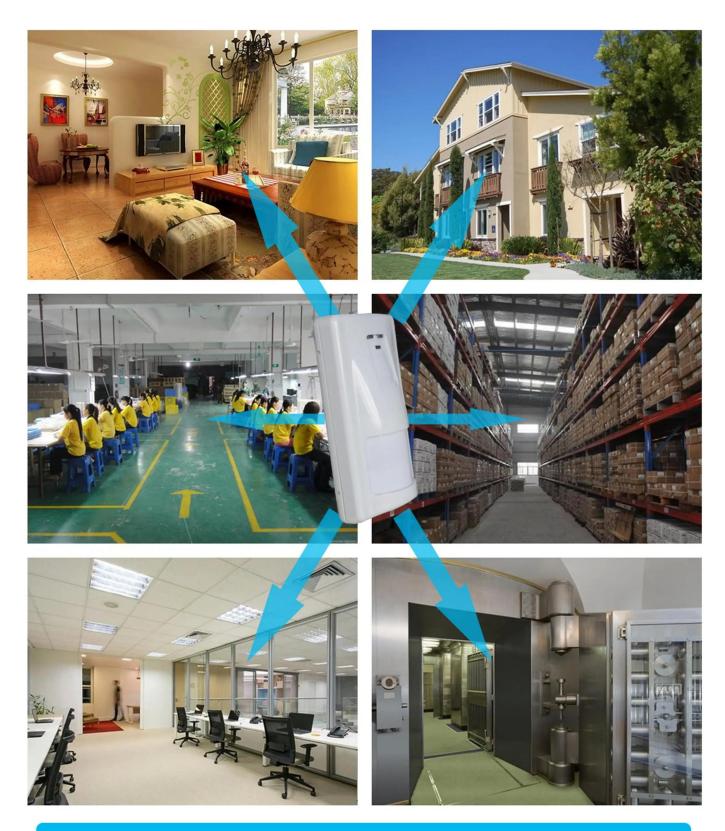

# **APPLICATION**

This model wired motion detector product is widely use in all kinds of burglar alarm system, Such as Villa ,Home ,Factory, Warehouse, Office, Bank etc.

**Related Items** 