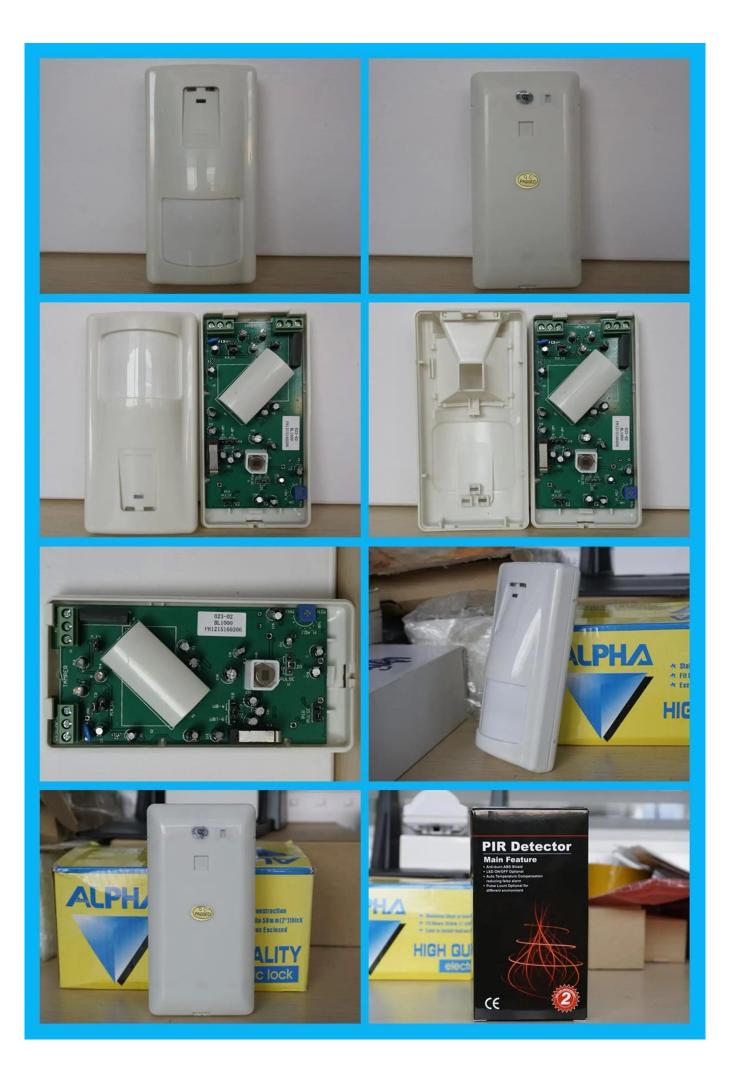

|
| Detecting angle | 110°                                                     |
| Working         | -10°C~50°C                                               |
| temperature     |                                                          |
| Storage         | -25°C~65°C                                               |
| temperature     |                                                          |
| Anti-EMI        | >300V/M                                                  |

| Anti-light<br>interference | >6500LUX |
|----------------------------|----------|
|                            | White    |
| Weight                     | 0.1kg    |

#### **Product Features**

# What Features of our pir sensor EB-172?



#### **Product Picture**

# **IN-KIND SHOOTING**



# **APPLICATION**



This model wired motion detector product is widely use in all kinds of burglar alarm system, Such as Villa ,Home ,Factory, Warehouse, Office, Bank etc.

**Related Items** 

# **SHOW CASE**



**Company Information** 

# **OFFICE SHOW**











# **CUSTOMER**



# **EXHIBITION**



# CERTIFICATE



### **HOW TO COOPERATION**



#### FAO

# FAQ

#### Q:Can I have a sample order?

A:Yes, we are willing to offer trial sample order to you for quality test. Mixed samples are acc eptable.

#### **Q: What is the lead time?**

A:Sample needs 1-3 working days, mass production time needs 10-15 working days for order less than 5000pcs.

#### Q: Do you have any MOQ limit?

A:EXW MOQ is 100pcs under blank box.

#### Q: How do you ship the goods and how long does it take arrive?