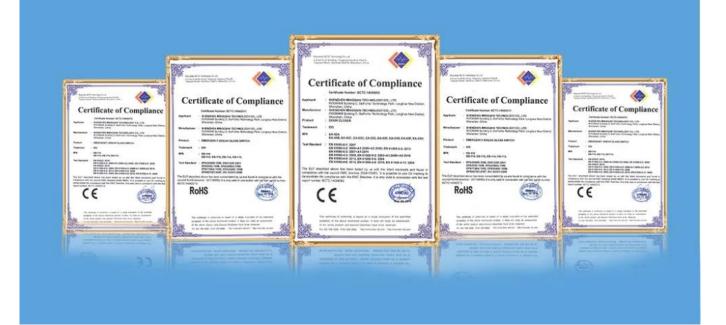

|
| temperature     |                                                          |
| Anti-EMI        | >300V/M                                                  |

| Anti-light<br>interference | >6500LUX |
|----------------------------|----------|
|                            | White    |
| Weight                     | 0.1kg    |

#### **Product Features**

# What Features of our pir sensor EB-172?



#### **Product Picture**

# **IN-KIND SHOOTING**



# **APPLICATION**



This model wired motion detector product is widely use in all kinds of burglar alarm system, Such as Villa ,Home ,Factory, Warehouse, Office, Bank etc.

**Related Items** 

# **SHOW CASE**



**Company Information** 

# **OFFICE SHOW**











# **CUSTOMER**



# **EXHIBITION**



# CERTIFICATE



### **HOW TO COOPERATION**



#### FAO

# FAQ

#### Q:Can I have a sample order?

A:Yes, we are willing to offer trial sample order to you for quality test. Mixed samples are acc eptable.

#### **Q: What is the lead time?**

A:Sample needs 1-3 working days, mass production time needs 10-15 working days for order less than 5000pcs.

#### Q: Do you have any MOQ limit?

A:EXW MOQ is 100pcs under blank box.

#### Q: How do you ship the goods and how long does it take arrive?

A: The sample will be sent to you by optional shipping service (couriers, air, and sea). The deli very time depends on the shipping service.

#### Q:How will we proceed the order if I have logo to print?

A:Firstly, we will prepare artwork for visual confirmation. If the color and position are right, w e would make samp