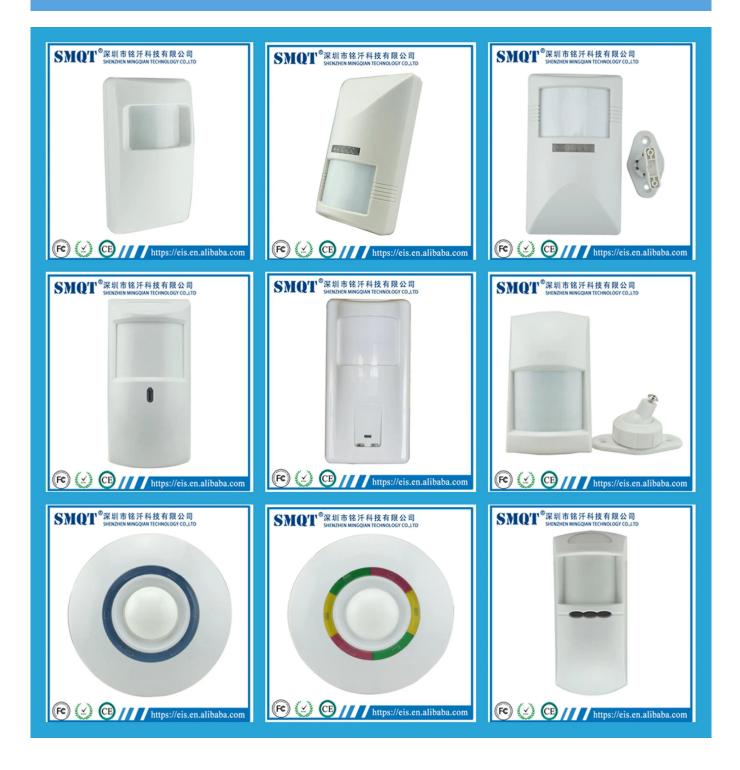

#### **Product Picture**

# **Dual Technology Infrared and Microwave PIR Motion Sensor**

| Specification   |                                                          |
|-----------------|----------------------------------------------------------|
| Product name    | Dual Technology Infrared and Microwave PIR Motion Sensor |
| Model           | EB-172                                                   |
| Size            | 128*65*41(mm)                                            |
| Working voltage | 9~13.5V DC                                               |
| Static current  | 25uA(Under 12V DC power supply)                          |
| Alarm current   | 15mA(Under 12V DC power supply)                          |
| MW coverage     | 12*12m, sensitivity 30%~100% adjustable                  |
| PIR coverage    | 12*12m                                                   |
| Detecting angle | 110°                                                     |
| Working         | -10°C~50°C                                               |
| temperature     |                                                          |
| Storage         | -25°C~65°C                                               |
| temperature     |                                                          |
| Anti-EMI        | >300V/M                                                  |