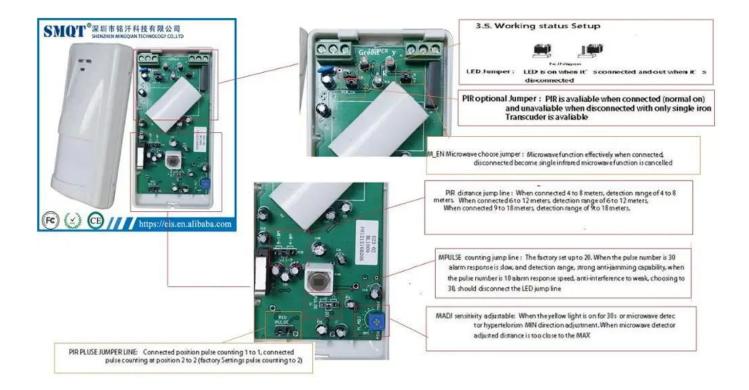

|
| PIR coverage    | 12*12m                                                   |
| Detecting angle | 110°                                                     |
| Working         | -10°C~50°C                                               |
| temperature     |                                                          |
| Storage         | -25°C~65°C                                               |
| temperature     |                                                          |
| Anti-EMI        | >300V/M                                                  |

| Anti-light<br>interference | >6500LUX |
|----------------------------|----------|
|                            | White    |
| Weight                     | 0.1kg    |

#### **Product Features**

# What Features of our pir sensor EB-172?



#### **Product Picture**

# **IN-KIND SHOOTING**



# **APPLICATION**



This model wired motion detector product is widely use in all kinds of burglar alarm system, Such as Villa ,Home ,Factory, Warehouse, Office, Bank etc.

**Related Items** 

# **SHOW CASE**



**Company Information** 

# **OFFICE SHOW**











# **CUSTOMER**



# **EXHIBITION**



# CERTIFICATE



### **HOW TO COOPERATION**



#### FAO

# FAQ

#### Q:Can I have a sample order?

A:Yes, we are willing to offer trial sample order to you for quality test. Mixed samples are acc eptable.

#### **Q: What is the lead time?**

A:Sample needs 1-3 working days, mass production time needs 10-15 working days for order less than 5000pcs.

#### Q: Do you have any MOQ limit?

A:EXW MOQ is 100pcs under blank box.

#### Q: How do