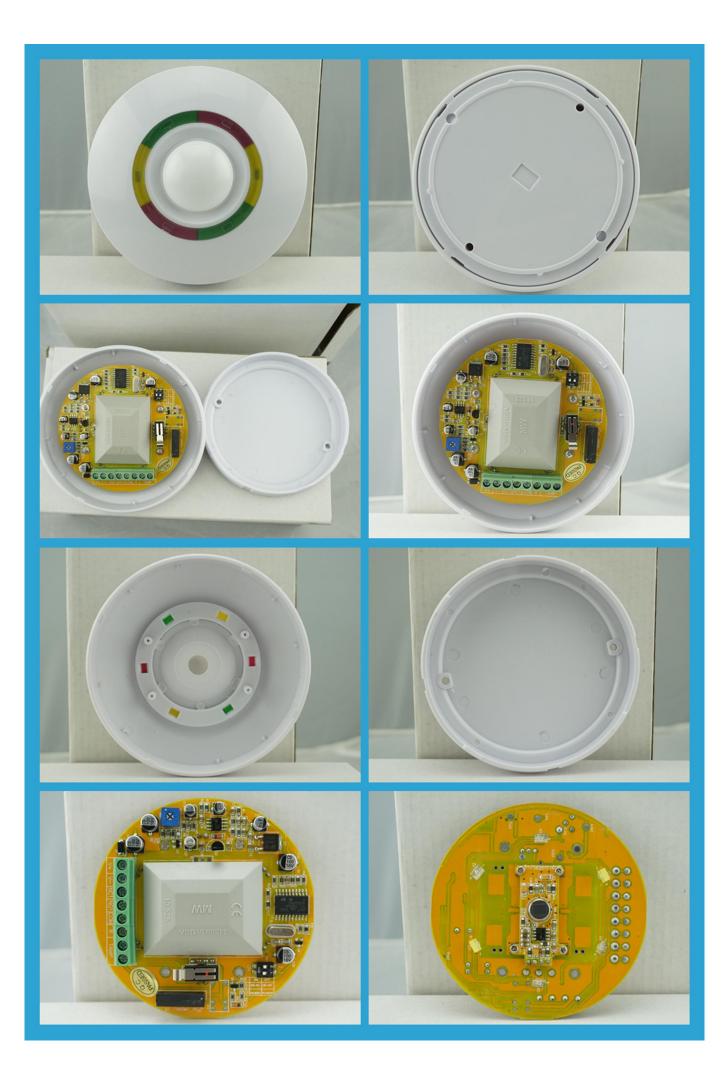

| 4. Adopted dual elements infrared sensor, microwave sensor, digital processing technology. 5. High reliability from perfect technical stableness and design. |  |  |  |  |  |  |
|--------------------------------------------------------------------------------------------------------------------------------------------------------------|--|--|--|--|--|--|
|                                                                                                                                                              |  |  |  |  |  |  |
| Product Picture                                                                                                                                              |  |  |  |  |  |  |
| IN-KIND SHOOTING                                                                                                                                             |  |  |  |  |  |  |
|                                                                                                                                                              |  |  |  |  |  |  |