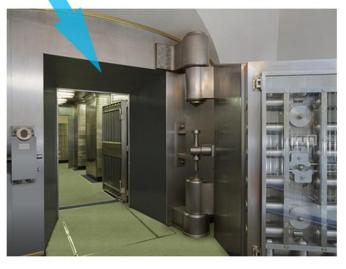

## **APPLICATION**

This model wired motion detector product is widely use in all kinds of burglar alarm system, Such as Villa ,Home ,Factory, Warehouse, Office, Bank etc.