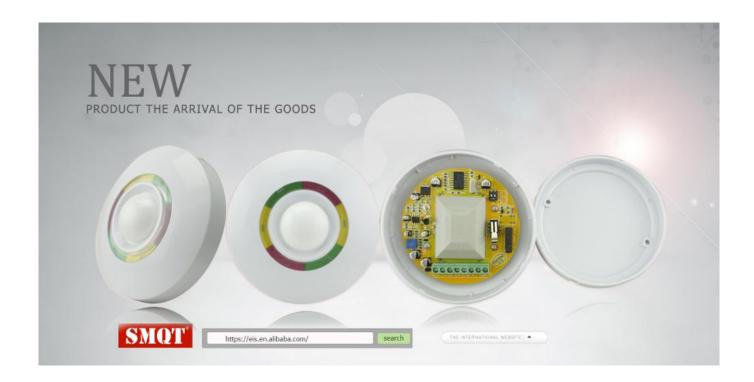

| 4. Adopted dual elements infrared sensor, microwave sensor, digital processing technology. 5. High reliability from perfect technical stableness and design. |  |  |  |  |  |  |
|--------------------------------------------------------------------------------------------------------------------------------------------------------------|--|--|--|--|--|--|
|                                                                                                                                                              |  |  |  |  |  |  |
| Product Picture                                                                                                                                              |  |  |  |  |  |  |
| IN-KIND SHOOTING                                                                                                                                             |  |  |  |  |  |  |
|                                                                                                                                                              |  |  |  |  |  |  |